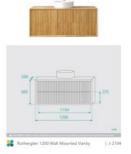

## Rutherglen 1200 Timber Fluted Groove Wall Mounted Vanity

SKU#: J-2104

\$1,803.20

¢2.254

## MIRROR OPTION

Standard Basin Size: 355mm x 355mm x 120mm\*
Cabinet Size: 1200mm x 500mm x 500mm
Cabinet Finish: Ash with Natural Finish
Standard Basin: Ceramic Matte Finish

Handle: Push to Open Hardware: Blum runners