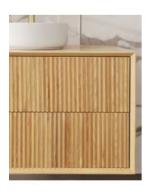

Configuration: Two push to open drawers Warranty: 1 Year Product Warranty

\*Selecting different options may change these dimensions, please refer to the specification images.

The Rutherglen wall mounted vanity is a true masterpiece that is full of distinct design details. The bespoke cabinet is handcrafted with a panelling façade on the draw face that gives a textural richness that is simply breathtaking. The solid timber sides and edges are joined with a bevel detail that verifies the quality craftmanship of this piece. Constructed in a solid natural ash timber that has been finished in a neutral warm tone, this vanity brings a serene and intimate atmosphere to your bathroom. Perfectly complimented by a round ceramic basin to complete the look. You will love the style and functionality of this vanity. It boasts excellent storage which is perfect for those who need a lot of storage space, featuring push to open runners and grey drawer interior. You won't find anything like this anywhere else, especially at such an affordable price!