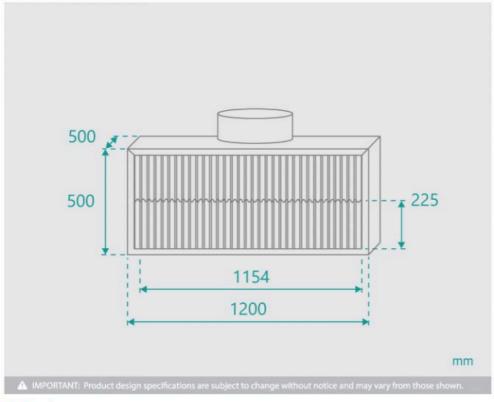

## MIRROR OPTION

Standard Basin Size: 355mm x 355mm x 120mm\*
Cabinet Size: 1200mm x 500mm x 500mm
Cabinet Finish: Ash with Natural Finish
Standard Basin: Ceramic Matte Finish

Handle: Push to Open Hardware: Blum runners