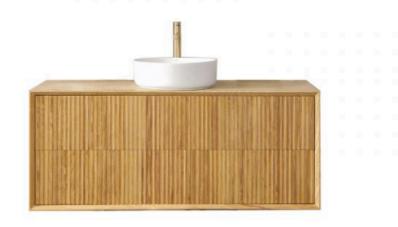

Configuration: Two push to open drawers Warranty: 1 Year Product Warranty

\*Selecting different options may change these dimensions, please refer to the specification images.

The Rutherglen wall mounted vanity is a true masterpiece that is full of distinct design details. The bespoke cabinet is handcrafted with a panelling façade on the draw face that gives a textural richness that is simply breathtaking. The solid timber sides and edges are joined with a bevel detail that verifies the quality craftmanship of this piece. Constructed in a solid natural ash timber that has been finished in a neutral warm tone, this vanity brings a serene and intimate atmosphere to your bathroom. Perfectly complimented by a round ceramic basin to complete the look. You will love the style and functionality of this vanity. It boasts excellent storage which is perfect for those who need a lot of storage space, featuring push to open runners and grey drawer interior. You won't find anything like this anywhere else, especially at such an affordable price!

Do you want this exact tap and waste plug shown in the photo? Click here to see the <u>Rosa Tall Basin Mixer Tap</u> in Gold Finish & <u>Pop Up Waste</u> in Gold.

All timber vanities are fully assembled, finished and ready to install. For more flexibility of installation there are no holes for tap or waste, they can be added at installation. For more installation information click <u>here.</u>