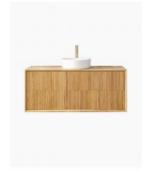

Configuration: Two push to open drawers Warranty: 1 Year Product Warranty

\*Selecting different options may change these dimensions, please refer to the specification images.

The Rutherglen wall mounted vanity is a true masterpiece that is full of distinct design details. The bespoke cabinet is handcrafted with a panelling façade on the draw face that gives a textural richness that is simply breathtaking. The solid timber sides and edges are joined with a bevel detail that verifies the quality craftmanship of this piece. Constructed in a solid natural ash timber that has been finished in a neutral warm tone, this vanity brings a serene and intimate atmosphere to your bathroom. Perfectly complimented by a round ceramic basin to complete the look. You will love the style and functionality of this vanity. It boasts excellent storage which is perfect for those who need a lot of storage space, featuring push to open runners and grey drawer interior. You won't find anything like this anywhere else, especially at such an affordable price!