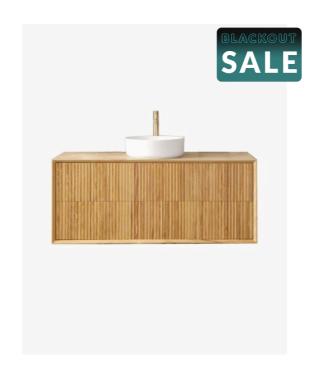

## Rutherglen 1200 Timber Fluted Groove Wall Mounted Vanity

SKU#: J-2104

\$1,803.20

¢2.254

Configuration: Two push to open drawers Warranty: 1 Year Product Warranty

\*Selecting different options may change these dimensions, please refer to the specification images.

The Rutherglen wall mounted vanity is a true masterpiece that is full of distinct design details. The bespoke cabinet is handcrafted with a panelling façade on the draw face that gives a textural richness that is simply breathtaking. The solid timber sides and edges are joined with a bevel detail that verifies the quality craftmanship of this piece. Constructed in a solid natural ash timber that has been finished in a neutral warm tone, this vanity brings a serene and intimate atmosphere to your bathroom. Perfectly complimented by a round ceramic basin to complete the look. You will love the style and functionality of this vanity. It boasts excellent storage which is perfect for those who need a lot of storage space, featuring push to open runners and grey drawer interior. You won't find anything like this anywhere else, especially at such an affordable price!