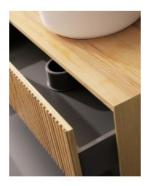

Configuration: Two push to open drawers Warranty: 1 Year Product Warranty

\*Selecting different options may change these dimensions, please refer to the specification images.

The Rutherglen wall mounted vanity is a true masterpiece that is full of distinct design details. The bespoke cabinet is handcrafted with a panelling façade on the draw face that gives a textural richness that is simply breathtaking. The solid timber sides and edges are joined with a bevel detail that verifies the quality craftmanship of this piece. Constructed in a solid natural ash timber that has been finished in a neutral warm tone, this vanity brings a serene and intimate atmosphere to your bathroom. Perfectly complimented by a round ceramic basin to complete the look. You will love the style and functionality of this vanity. It boasts excellent storage which is perfect for those who need a lot of storage space, featuring push to open runners and grey drawer interior. You won't find anything like this anywhere else, especially at such an affordable price!

Timber samples shown may vary from the actual product as each unit will have its own natural characteristics. Natural variations must be expected in timber. Please also note that your monitor may display colour differently. No holes are drilled in timber tops for greater installation flexibility.