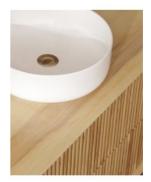

Configuration: Two push to open drawers Warranty: 1 Year Product Warranty

\*Selecting different options may change these dimensions, please refer to the specification images.

The Rutherglen wall mounted vanity is a true masterpiece that is full of distinct design details. The bespoke cabinet is handcrafted with a panelling façade on the draw face that gives a textural richness that is simply breathtaking. The solid timber sides and edges are joined with a bevel detail that verifies the quality craftmanship of this piece. Constructed in a solid natural ash timber that has been finished in a neutral warm tone, this vanity brings a serene and intimate atmosphere to your bathroom. Perfectly complimented by a round ceramic basin to complete the look. You will love the style and functionality of this vanity. It boasts excellent storage which is perfect for those who need a lot of storage space, featuring push to open runners and grey drawer interior. You won't find anything like this anywhere else, especially at such an affordable price!

Do you want this exact tap and waste plug shown in the photo? Click here to see the <u>Rosa Tall Basin Mixer Tap</u> in Gold Finish & <u>Pop Up Waste</u> in Gold.

All timber vanities are fully assembled, finished and ready to install. For more flexibility of installation there are no holes for tap or waste, they can be added at installation. For more installation information click <u>here.</u>