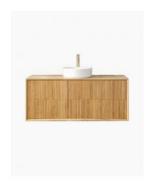

## **BASIN OPTION**

Configuration: Two push to open drawers Warranty: 1 Year Product Warranty

\*Selecting different options may change these dimensions, please refer to the specification images.

The Rutherglen wall mounted vanity is a true masterpiece that is full of distinct design details. The bespoke cabinet is handcrafted with a panelling façade on the draw face that gives a textural richness that is simply breathtaking. The solid timber sides and edges are joined with a bevel detail that verifies the quality craftmanship of this piece. Constructed in a solid natural ash timber that has been finished in a neutral warm tone, this vanity brings a serene and intimate atmosphere to your bathroom. Perfectly complimented by a round ceramic basin to complete the look. You will love the style and functionality of this vanity. It boasts excellent storage which is perfect for those who need a lot of storage space, featuring push to open runners and grey drawer interior. You won't find anything like this anywhere else, especially at such an affordable price!