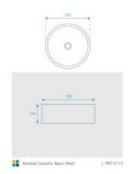

## MIRROR OPTION

Standard Basin Size: 355mm x 355mm x 120mm\*
Cabinet Size: 1200mm x 500mm x 500mm
Cabinet Finish: Ash with Natural Finish
Standard Basin: Ceramic Matte Finish

Handle: Push to Open Hardware: Blum runners