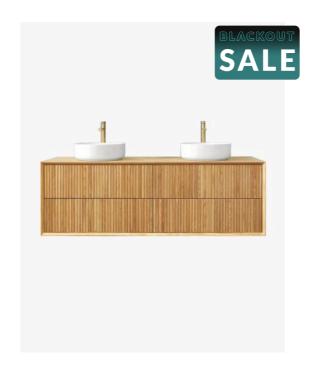

## Rutherglen 1500 Timber Fluted Groove Wall Mounted Vanity

SKU#: J-2105

\$2,327.20

¢2.000

Configuration: Two push to open drawers Warranty: 1 Year Product Warranty

\*Selecting different options may change these dimensions, please refer to the specification images.

The Rutherglen wall mounted vanity is a true masterpiece that is full of distinct design details. The bespoke cabinet is handcrafted with a panelling façade on the draw face that gives a textural richness that is simply breathtaking. The solid timber sides and edges are joined with a bevel detail that verifies the quality craftmanship of this piece. Constructed in a solid natural ash timber that has been finished in a neutral warm tone, this vanity brings a serene and intimate atmosphere to your bathroom. Perfectly complimented by round ceramic basins to complete the look. You will love the style and functionality of this vanity. It boasts excellent storage which is perfect for those who need a lot of storage space, featuring push to open runners and grey drawer interior. You won't find anything like this anywhere else, especially at such an affordable price!

## <u>Vanities</u>, <u>Fluted Vanities</u>, <u>1500mm Vanities</u>, <u>Wall Mounted Vanities</u>, <u>Double Basin Vanities</u>, <u>Timber Vanities</u>, <u>Mid Year Sale</u>, <u>Fluted Range</u>

Rutherglen 1500 Wall Mounted Vanity