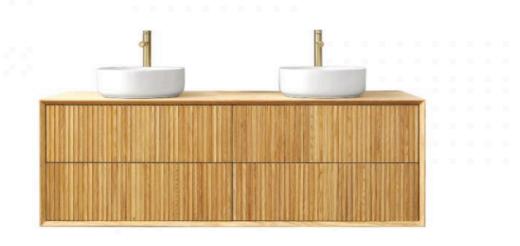

## Rutherglen 1500 Timber Fluted Groove Wall Mounted Vanity

SKU#: J-2105

\$2,327.20

¢2.000

Configuration: Two push to open drawers Warranty: 1 Year Product Warranty

\*Selecting different options may change these dimensions, please refer to the specification images.

The Rutherglen wall mounted vanity is a true masterpiece that is full of distinct design details. The bespoke cabinet is handcrafted with a panelling façade on the draw face that gives a textural richness that is simply breathtaking. The solid timber sides and edges are joined with a bevel detail that verifies the quality craftmanship of this piece. Constructed in a solid natural ash timber that has been finished in a neutral warm tone, this vanity brings a serene and intimate atmosphere to your bathroom. Perfectly complimented by round ceramic basins to complete the look. You will love the style and functionality of this vanity. It boasts excellent storage which is perfect for those who need a lot of storage space, featuring push to open runners and grey drawer interior. You won't find anything like this anywhere else, especially at such an affordable price!