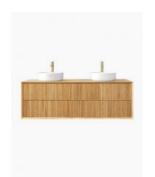

## Rutherglen 1500 Timber Fluted Groove Wall Mounted Vanity

SKU#: J-2105

\$2,327.20

¢2.000

Configuration: Two push to open drawers Warranty: 1 Year Product Warranty

\*Selecting different options may change these dimensions, please refer to the specification images.

The Rutherglen wall mounted vanity is a true masterpiece that is full of distinct design details. The bespoke cabinet is handcrafted with a panelling façade on the draw face that gives a textural richness that is simply breathtaking. The solid timber sides and edges are joined with a bevel detail that verifies the quality craftmanship of this piece. Constructed in a solid natural ash timber that has been finished in a neutral warm tone, this vanity brings a serene and intimate atmosphere to your bathroom. Perfectly complimented by round ceramic basins to complete the look. You will love the style and functionality of this vanity. It boasts excellent storage which is perfect for those who need a lot of storage space, featuring push to open runners and grey drawer interior. You won't find anything like this anywhere else, especially at such an affordable price!

Do you want this exact tap and waste plug shown in the photo? Click here to see the <u>Rosa Tall Basin Mixer Tap</u> in Gold Finish & <u>Pop Up Waste</u> in Gold.

All timber vanities are fully assembled, finished and ready to install. For more flexibility of installation there are no holes for tap or waste, they can be added at installation. For more installation information click <u>here.</u>