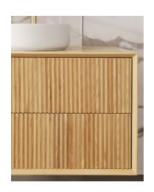

Configuration: Two push to open drawers Warranty: 1 Year Product Warranty

\*Selecting different options may change these dimensions, please refer to the specification images.

The Rutherglen wall mounted vanity is a true masterpiece that is full of distinct design details. The bespoke cabinet is handcrafted with a panelling façade on the draw face that gives a textural richness that is simply breathtaking. The solid timber sides and edges are joined with a bevel detail that verifies the quality craftmanship of this piece. Constructed in a solid natural ash timber that has been finished in a neutral warm tone, this vanity brings a serene and intimate atmosphere to your bathroom. Perfectly complimented by round ceramic basins to complete the look. You will love the style and functionality of this vanity. It boasts excellent storage which is perfect for those who need a lot of storage space, featuring push to open runners and grey drawer interior. You won't find anything like this anywhere else, especially at such an affordable price!