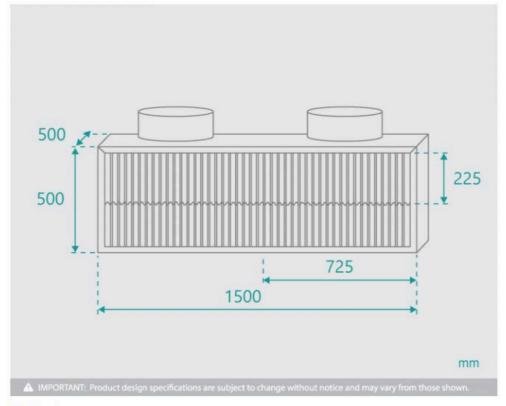

## **BASIN OPTION**

MIRROR OPTION

Standard Basin Size: 355mm x 355mm x 120mm\* Cabinet Size: 1500mm x 500mm x 500mm Cabinet Finish: Ash with Natural Finish Standard Basin: Ceramic Matte Finish

Handle: Push to Open Hardware: Blum runners