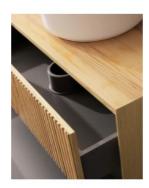

## **BASIN OPTION**

MIRROR OPTION

Standard Basin Size: 355mm x 355mm x 120mm\* Cabinet Size: 1500mm x 500mm x 500mm Cabinet Finish: Ash with Natural Finish Standard Basin: Ceramic Matte Finish

Handle: Push to Open Hardware: Blum runners

Configuration: Two push to open drawers Warranty: 1 Year Product Warranty

\*Selecting different options may change these dimensions, please refer to the specification images.

The Rutherglen wall mounted vanity is a true masterpiece that is full of distinct design details. The bespoke cabinet is handcrafted with a panelling façade on the draw face that gives a textural richness that is simply breathtaking. The solid timber sides and edges are joined with a bevel detail that verifies the quality craftmanship of this piece. Constructed in a solid natural ash timber that has been finished in a neutral warm tone, this vanity brings a serene and intimate atmosphere to your bathroom. Perfectly complimented by round ceramic basins to complete the look. You will love the style and functionality of this vanity. It boasts excellent storage which is perfect for those who need a lot of storage space, featuring push to open runners and grey drawer interior. You won't find anything like this anywhere else, especially at such an affordable price!