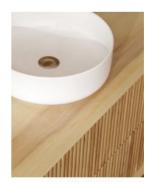

## **BASIN OPTION**

MIRROR OPTION

Standard Basin Size: 355mm x 355mm x 120mm\* Cabinet Size: 1500mm x 500mm x 500mm Cabinet Finish: Ash with Natural Finish Standard Basin: Ceramic Matte Finish

Handle: Push to Open Hardware: Blum runners

Configuration: Two push to open drawers Warranty: 1 Year Product Warranty

\*Selecting different options may change these dimensions, please refer to the specification images.

The Rutherglen wall mounted vanity is a true masterpiece that is full of distinct design details. The bespoke cabinet is handcrafted with a panelling façade on the draw face that gives a textural richness that is simply breathtaking. The solid timber sides and edges are joined with a bevel detail that verifies the quality craftmanship of this piece. Constructed in a solid natural ash timber that has been finished in a neutral warm tone, this vanity brings a serene and intimate atmosphere to your bathroom. Perfectly complimented by round ceramic basins to complete the look. You will love the style and functionality of this vanity. It boasts excellent storage which is perfect for those who need a lot of storage space, featuring push to open runners and grey drawer interior. You won't find anything like this anywhere else, especially at such an affordable price!