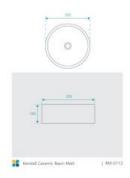

## **BASIN OPTION**

MIRROR OPTION

Standard Basin Size: 355mm x 355mm x 120mm\* Cabinet Size: 1500mm x 500mm x 500mm Cabinet Finish: Ash with Natural Finish Standard Basin: Ceramic Matte Finish

Handle: Push to Open Hardware: Blum runners