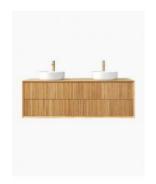

## Rutherglen 1500 Timber Fluted Groove Wall Mounted Vanity

SKU#: J-2105

\$2,327.20

¢2.000

Configuration: Two push to open drawers Warranty: 1 Year Product Warranty

\*Selecting different options may change these dimensions, please refer to the specification images.

The Rutherglen wall mounted vanity is a true masterpiece that is full of distinct design details. The bespoke cabinet is handcrafted with a panelling façade on the draw face that gives a textural richness that is simply breathtaking. The solid timber sides and edges are joined with a bevel detail that verifies the quality craftmanship of this piece. Constructed in a solid natural ash timber that has been finished in a neutral warm tone, this vanity brings a serene and intimate atmosphere to your bathroom. Perfectly complimented by round ceramic basins to complete the look. You will love the style and functionality of this vanity. It boasts excellent storage which is perfect for those who need a lot of storage space, featuring push to open runners and grey drawer interior. You won't find anything like this anywhere else, especially at such an affordable price!

Do you want this exact tap and waste plug shown in the photo? Click here to see the <u>Rosa Tall Basin Mixer Tap</u> in Gold Finish & <u>Pop Up Waste</u> in Gold.

All timber vanities are fully assembled, finished and ready to install. For more flexibility of installation there are no holes for tap or waste, they can be added at installation. For more installation information click <u>here.</u>