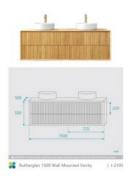

## Rutherglen 1500 Timber Fluted Groove Wall Mounted Vanity

SKU#: J-2105

\$2,327.20

¢2.000

## **BASIN OPTION**

MIRROR OPTION

Standard Basin Size: 355mm x 355mm x 120mm\* Cabinet Size: 1500mm x 500mm x 500mm Cabinet Finish: Ash with Natural Finish Standard Basin: Ceramic Matte Finish

Handle: Push to Open Hardware: Blum runners

## <u>Vanities</u>, <u>Fluted Vanities</u>, <u>1500mm Vanities</u>, <u>Wall Mounted Vanities</u>, <u>Double Basin Vanities</u>, <u>Timber Vanities</u>, <u>Mid Year Sale</u>, <u>Fluted Range</u>

Rutherglen 1500 Wall Mounted Vanity

J-2105