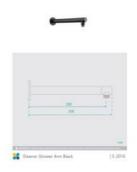

## Eleanor Wall Shower Arm & Vivian Shower Head Set Black

SKU#: S-2016/S-2014

\$157.60

¢107

Shower Head Diameter: 200mm

Head Height: 13mm Total Head Height: 57mm Arm Length/Reach: 300mm Arm Backplate Diameter: 70mm

View our store to find a matching range or vanity unit, mirror, basin or tap for your bathroom and save on combined delivery.

See listing image for measurement specification.

Image Coming Soon