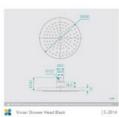

## Eleanor Wall Shower Arm & Vivian Shower Head Set Black

SKU#: S-2016/S-2014

\$157.60

¢107

Shower Head Diameter: 200mm

Head Height: 13mm Total Head Height: 57mm Arm Length/Reach: 300mm Arm Backplate Diameter: 70mm

View our store to find a matching range or vanity unit, mirror, basin or tap for your bathroom and save on combined delivery.

See listing image for measurement specification.

Image Coming Soon