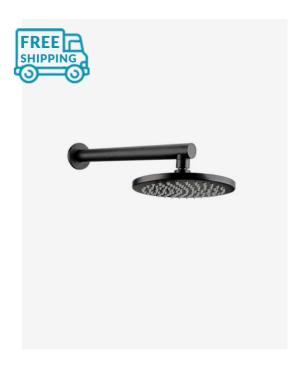

## Eleanor Wall Shower Arm & Vivian Shower Head Set Black

SKU#: S-2016/S-2014

\$157.60

¢107

Shower Head Diameter: 200mm

Head Height: 13mm Total Head Height: 57mm Arm Length/Reach: 300mm Arm Backplate Diameter: 70mm

Construction: Brass Finish: Matte Black

Accreditation: AU Standard, WELS 9L/min 3 Star and

Watermark

WELS Registration: \$15002

Warranty: 7 Year Product Warranty

This black shower and arm set will add modern sophistication to your bathroom.