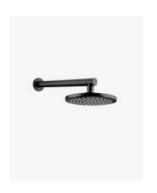

## Eleanor Wall Shower Arm & Vivian Shower Head Set Black

SKU#: S-2016/S-2014

\$157.60

¢107

Shower Head Diameter: 200mm

Head Height: 13mm Total Head Height: 57mm Arm Length/Reach: 300mm Arm Backplate Diameter: 70mm

Construction: Brass Finish: Matte Black

Accreditation: AU Standard, WELS 9L/min 3 Star and

Watermark

WELS Registration: \$15002

Warranty: 7 Year Product Warranty

This black shower and arm set will add modern sophistication to your bathroom.