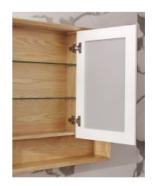

Adjustable Glass Shelves

Construction: Solid Natural Ash Timber Frame, Veneer

Backboard, Glass Shelf, Copper Free Mirror Installation: Wall Mounted or Recessed Cabinet

Warranty: 2 Year Product Warranty

This solid timber framed mirror cabinet will create a sense of warmth and luxury to your bathroom. Modern in design yet crafted by hand, you cannot overlook its quality and the premium feel it will bring to your space. The streamlined shape and mitred corner details accentuate the natural beauty of timber. The cabinet features a timber open shelf that will allow you to style the space beautifully, and also provide a practical landing space for high use items. With large-sized mirror cabinets with plenty of inner space, this mirror cabinet is not just beautiful but practical.