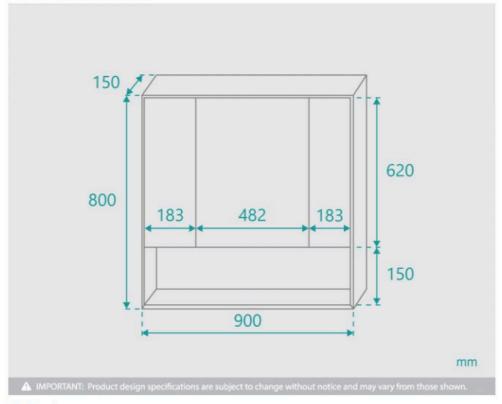

## **Timber Mirror Cabinet 900**

SKU#: M-2021

\$719.20

\$899

Installed Size: 900mm x 150mm x 800mm Mirror: Corrosion Free, Pencil Edge Mirror

Doors: Soft Closing Mirror Doors

Colour: Natural Ash

Feature: Timber Cabinet Mitred Corners, Open Display Shelf,