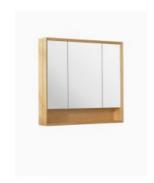

## **Timber Mirror Cabinet 900**

SKU#: M-2021

\$719.20

\$899

Installed Size: 900mm x 150mm x 800mm Mirror: Corrosion Free, Pencil Edge Mirror

Doors: Soft Closing Mirror Doors

Colour: Natural Ash

Feature: Timber Cabinet Mitred Corners, Open Display Shelf,

Adjustable Glass Shelves

Construction: Solid Natural Ash Timber Frame, Veneer

Backboard, Glass Shelf, Copper Free Mirror Installation: Wall Mounted or Recessed Cabinet

Warranty: 2 Year Product Warranty

This solid timber framed mirror cabinet will create a sense of warmth and luxury to your bathroom. Modern in design yet crafted by hand, you cannot overlook its quality and the premium feel it will bring to your space. The streamlined shape and mitred corner details accentuate the natural beauty of timber. The cabinet features a timber open shelf that will allow you to style the space beautifully, and also provide a practical landing space for high use items. With large-sized mirror cabinets with plenty of inner space, this mirror cabinet is not just beautiful but practical.

Timber Mirror Cabinet 900

M-2021