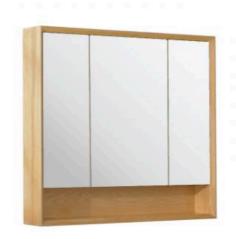

## **Timber Mirror Cabinet 900**

SKU#: M-2021

\$719.20

\$899

Installed Size: 900mm x 150mm x 800mm Mirror: Corrosion Free, Pencil Edge Mirror

Doors: Soft Closing Mirror Doors

Colour: Natural Ash

Feature: Timber Cabinet Mitred Corners, Open Display Shelf,

Adjustable Glass Shelves

Construction: Solid Natural Ash Timber Frame, Veneer

Backboard, Glass Shelf, Copper Free Mirror Installation: Wall Mounted or Recessed Cabinet

Warranty: 2 Year Product Warranty

This solid timber framed mirror cabinet will create a sense of warmth and luxury to your bathroom. Modern in design yet crafted by hand, you cannot overlook its quality and the premium feel it will bring to your space. The streamlined shape and mitred corner details accentuate the natural beauty of timber. The cabinet features a timber open shelf that will allow you to style the space beautifully, and also provide a practical landing space for high use items. With large-sized mirror cabinets with plenty of inner space, this mirror cabinet is not just beautiful but practical.