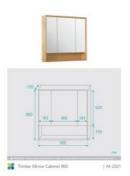

## **Timber Mirror Cabinet 900**

SKU#: M-2021

\$719.20

\$899

Installed Size: 900mm x 150mm x 800mm Mirror: Corrosion Free, Pencil Edge Mirror

Doors: Soft Closing Mirror Doors

Colour: Natural Ash

Feature: Timber Cabinet Mitred Corners, Open Display Shelf,

Timber Mirror Cabinet 900

M-2021