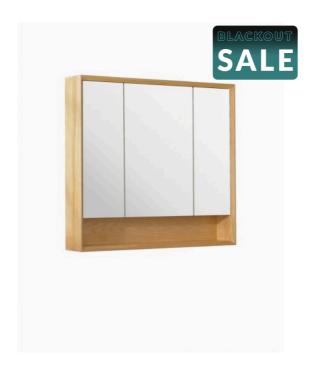

## **Timber Mirror Cabinet 900**

SKU#: M-2021

\$719.20

\$899

Installed Size: 900mm x 150mm x 800mm Mirror: Corrosion Free, Pencil Edge Mirror

Doors: Soft Closing Mirror Doors

Colour: Natural Ash

Feature: Timber Cabinet Mitred Corners, Open Display Shelf,

Adjustable Glass Shelves

Construction: Solid Natural Ash Timber Frame, Veneer

Backboard, Glass Shelf, Copper Free Mirror Installation: Wall Mounted or Recessed Cabinet

Warranty: 2 Year Product Warranty

This solid timber framed mirror cabinet will create a sense of warmth and luxury to your bathroom. Modern in design yet crafted by hand, you cannot overlook its quality and the premium feel it will bring to your space. The streamlined shape and mitred corner details accentuate the natural beauty of timber. The cabinet features a timber open shelf that will allow you to style the space beautifully, and also provide a practical landing space for high use items. With large-sized mirror cabinets with plenty of inner space, this mirror cabinet is not just beautiful but practical.

Timber Mirror Cabinet 900

M-2021