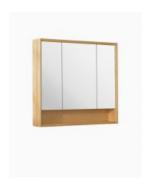

## **Timber Mirror Cabinet 900**

SKU#: M-2021

\$719.20

\$899

Installed Size: 900mm x 150mm x 800mm Mirror: Corrosion Free, Pencil Edge Mirror

Doors: Soft Closing Mirror Doors

Colour: Natural Ash

Feature: Timber Cabinet Mitred Corners, Open Display Shelf,

Adjustable Glass Shelves

Construction: Solid Natural Ash Timber Frame, Veneer

Backboard, Glass Shelf, Copper Free Mirror Installation: Wall Mounted or Recessed Cabinet

Warranty: 2 Year Product Warranty

This solid timber framed mirror cabinet will create a sense of warmth and luxury to your bathroom. Modern in design yet crafted by hand, you cannot overlook its quality and the premium feel it will bring to your space. The streamlined shape and mitred corner details accentuate the natural beauty of timber. The cabinet features a timber open shelf that will allow you to style the space beautifully, and also provide a practical landing space for high use items. With large-sized mirror cabinets with plenty of inner space, this mirror cabinet is not just beautiful but practical.

Timber Mirror Cabinet 900

M-2021