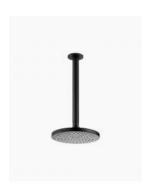

## Eleanor Ceiling Shower Arm & Vivian Shower Head Set Black

SKU#: S-2018/S-2014

\$157.60

¢107

Shower Head Diameter: 200mm

Head Height: 13mm Total Head Height: 57mm Arm Length/Reach: 300mm Arm Backplate Diameter: 50mm

Construction: Brass Finish: Matte Black

Accreditation: AU Standard, WELS 9L/min 3 Star and

Watermark

WELS Registration: \$15002

Warranty: 7 Year Product Warranty

This black shower and roof arm set will add modern sophistication to your bathroom.