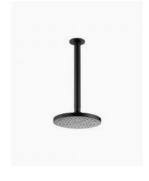

## Eleanor Ceiling Shower Arm & Vivian Shower Head Set Black

SKU#: S-2018/S-2014

\$157.60

¢107

Shower Head Diameter: 200mm

Head Height: 13mm Total Head Height: 57mm Arm Length/Reach: 300mm Arm Backplate Diameter: 50mm

Construction: Brass Finish: Matte Black

Accreditation: AU Standard, WELS 9L/min 3 Star and

Watermark

WELS Registration: \$15002

Warranty: 7 Year Product Warranty

This black shower and roof arm set will add modern sophistication to your bathroom.