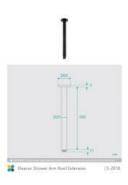

## Eleanor Ceiling Shower Arm & Vivian Shower Head Set Black

SKU#: S-2018/S-2014

\$157.60

¢107

Shower Head Diameter: 200mm

Head Height: 13mm Total Head Height: 57mm Arm Length/Reach: 300mm Arm Backplate Diameter: 50mm

View our store to find a matching range or vanity unit, mirror, basin or tap for your bathroom and save on combined delivery. See listing image for measurement specification.

Image Coming Soon