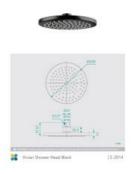

## Eleanor Ceiling Shower Arm & Vivian Shower Head Set Black

SKU#: S-2018/S-2014

\$157.60

¢107

Shower Head Diameter: 200mm

Head Height: 13mm Total Head Height: 57mm Arm Length/Reach: 300mm Arm Backplate Diameter: 50mm

View our store to find a matching range or vanity unit, mirror, basin or tap for your bathroom and save on combined delivery. See listing image for measurement specification.

Image Coming Soon