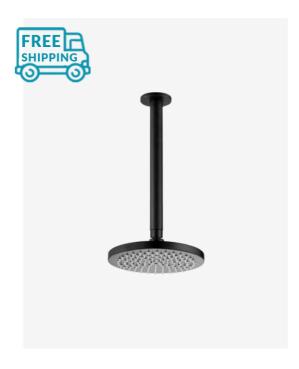

## Eleanor Ceiling Shower Arm & Vivian Shower Head Set Black

SKU#: S-2018/S-2014

\$157.60

¢107

Shower Head Diameter: 200mm

Head Height: 13mm Total Head Height: 57mm Arm Length/Reach: 300mm Arm Backplate Diameter: 50mm

Construction: Brass Finish: Matte Black

Accreditation: AU Standard, WELS 9L/min 3 Star and

Watermark

WELS Registration: \$15002

Warranty: 7 Year Product Warranty

This black shower and roof arm set will add modern sophistication to your bathroom.