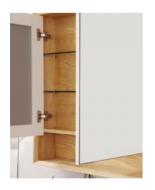

This solid timber framed mirror cabinet will create a sense of warmth and luxury to your bathroom. Modern in design yet crafted by hand, you cannot overlook its quality and the premium feel it will bring to your space. The streamlined shape and mitred corner details accentuate the natural beauty of timber. The cabinet features a timber open shelf that will allow you to style the space beautifully, and also provide a practical landing space for high use items. With large-sized mirror cabinets with plenty of inner space, this mirror cabinet is not just beautiful but practical.

Unit is assembled and ready for installation. It can be wall mounted, alternatively this cabinet can be recessed into the wall.

Click here to shop our natural timber vanities and save on combined delivery.