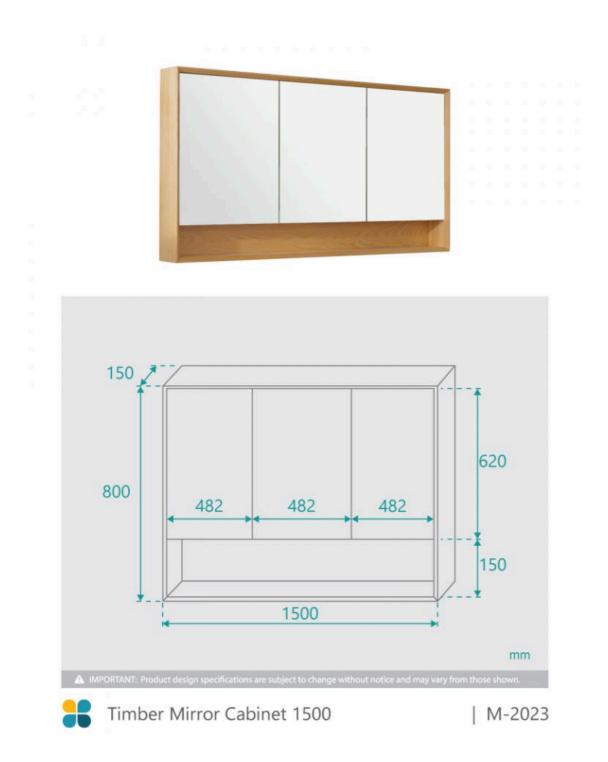

## **Timber Mirror Cabinet 1500**

SKU#: M-2023

\$959.20

<u>\$1,199</u>

Installed Size: 1500mm x 150mm x 800mm Mirror: Corrosion Free, Pencil Edge Mirror Doors: Soft Closing Mirror Doors Colour: Natural Ash Feature: Solid Natural Ash Timber Frame, Veneer Backboard, Glass Shelf, Copper Free Mirror Construction: Solid Natural Ash Timber Frame, Veneer Backboard, Glass Shelf, Copper Free Mirror Installation: Wall Mounted or Recessed Cabinet Warranty: 2 Year Product Warranty

This solid timber framed mirror cabinet will create a sense of warmth and luxury to your bathroom. Modern in design yet crafted by hand, you cannot overlook its quality and the premium feel it will bring to your space. The streamlined shape and mitred corner details accentuate the natural beauty of timber. The cabinet features a timber open shelf that will allow you to style the space beautifully, and also provide a practical landing space for high use items. With large-sized mirror cabinets with plenty of inner space, this mirror cabinet is not just beautiful but practical.