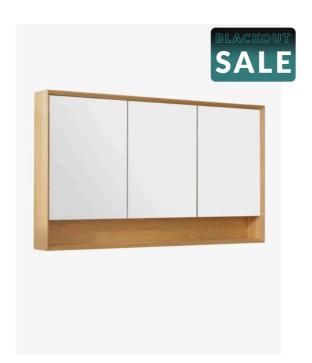

## **Timber Mirror Cabinet 1500**

SKU#: M-2023

\$959.20

<u>\$1,199</u>

Installed Size: 1500mm x 150mm x 800mm Mirror: Corrosion Free, Pencil Edge Mirror Doors: Soft Closing Mirror Doors Colour: Natural Ash Feature: Solid Natural Ash Timber Frame, Veneer Backboard, Glass Shelf, Copper Free Mirror Construction: Solid Natural Ash Timber Frame, Veneer Backboard, Glass Shelf, Copper Free Mirror Installation: Wall Mounted or Recessed Cabinet Warranty: 2 Year Product Warranty

This solid timber framed mirror cabinet will create a sense of warmth and luxury to your bathroom. Modern in design yet crafted by hand, you cannot overlook its quality and the premium feel it will bring to your space. The streamlined shape and mitred corner details accentuate the natural beauty of timber. The cabinet features a timber open shelf that will allow you to style the space beautifully, and also provide a practical landing space for high use items. With large-sized mirror cabinets with plenty of inner space, this mirror cabinet is not just beautiful but practical.