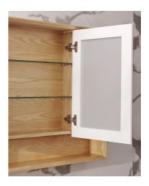

This solid timber framed mirror cabinet will create a sense of warmth and luxury to your bathroom. Modern in design yet crafted by hand, you cannot overlook its quality and the premium feel it will bring to your space. The streamlined shape and mitred corner details accentuate the natural beauty of timber. The cabinet features a timber open shelf that will allow you to style the space beautifully, and also provide a practical landing space for high use items. With large-sized mirror cabinets with plenty of inner space, this mirror cabinet is not just beautiful but practical.

Unit is assembled and ready for installation. It can be wall mounted, alternatively this cabinet can be recessed into the wall.

Click here to shop our natural timber vanities and save on combined delivery.