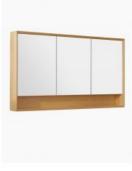

## **Timber Mirror Cabinet 1500**

SKU#: M-2023

\$959.20

<u>\$1,199</u>

Installed Size: 1500mm x 150mm x 800mm Mirror: Corrosion Free, Pencil Edge Mirror Doors: Soft Closing Mirror Doors Colour: Natural Ash Feature: Solid Natural Ash Timber Frame, Veneer Backboard, Glass Shelf, Copper Free Mirror Construction: Solid Natural Ash Timber Frame, Veneer Backboard, Glass Shelf, Copper Free Mirror Installation: Wall Mounted or Recessed Cabinet Warranty: 2 Year Product Warranty

This solid timber framed mirror cabinet will create a sense of warmth and luxury to your bathroom. Modern in design yet crafted by hand, you cannot overlook its quality and the premium feel it will bring to your space. The streamlined shape and mitred corner details accentuate the natural beauty of timber. The cabinet features a timber open shelf that will allow you to style the space beautifully, and also provide a practical landing space for high use items. With large-sized mirror cabinets with plenty of inner space, this mirror cabinet is not just beautiful but practical.