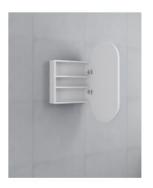

Adjustable Shelves

Construction: Glass, MDF (pencil edge mirror)
Installation: Wall Mounted or Recessed Cabinet

Warranty: 2 Year Product Warranty

Featuring a minimalist design in an elegant, curved form, our new oval mirror cabinet can be a statement piece in your new bathroom. The in-vogue pill shaped mirror is perfect for injecting a designer touch without blowing the budget. The great thing about this shape is that it can stand alone with the right amount of curve, or it can be used to tie in other curves in your bathroom design, it's a very versatile design choice.

Unit is already assembled; it can be wall mounted or the cabinet can be recessed into the wall.

View our store to find a vanity unit for your bathroom and save on combined delivery.

Oval Mirror Cabinet 500x900