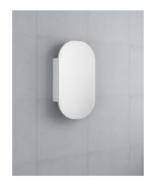

Adjustable Shelves

Construction: Glass, MDF (pencil edge mirror)
Installation: Wall Mounted or Recessed Cabinet

Warranty: 2 Year Product Warranty

Featuring a minimalist design in an elegant, curved form, our new oval mirror cabinet can be a statement piece in your new bathroom. The in-vogue pill shaped mirror is perfect for injecting a designer touch without blowing the budget. The great thing about this shape is that it can stand alone with the right amount of curve, or it can be used to tie in other curves in your bathroom design, it's a very versatile design choice.

Unit is already assembled; it can be wall mounted or the cabinet can be recessed into the wall.

View our store to find a vanity unit for your bathroom and save on combined delivery.

Oval Mirror Cabinet 500x900