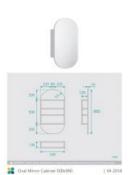

## **Oval Mirror Cabinet 500x900**

SKU#: M-2018

## \$319

Mirror Size: 500mm x 900mm x 19mm Cabinet Size: 500mm x 500mm x 120mm Mirror: Corrosion Free, Pencil Edge Mirror

Doors: Soft Closing Mirror Door Colour: White High Gloss

Features: Striking Shape, Left or Right Door Opening,