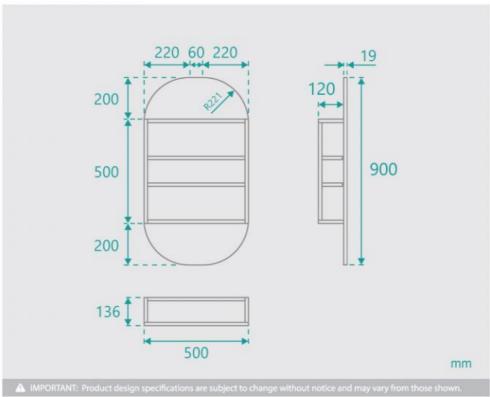

## \$319

Mirror Size: 500mm x 900mm x 19mm Cabinet Size: 500mm x 500mm x 120mm Mirror: Corrosion Free, Pencil Edge Mirror

Doors: Soft Closing Mirror Door Colour: White High Gloss

Features: Striking Shape, Left or Right Door Opening,

Adjustable Shelves

Construction: Glass, MDF (pencil edge mirror)
Installation: Wall Mounted or Recessed Cabinet

Warranty: 2 Year Product Warranty

Featuring a minimalist design in an elegant, curved form, our new oval mirror cabinet can be a statement piece in your new bathroom. The in-vogue pill shaped mirror is perfect for injecting a designer touch without blowing the budget. The great thing about this shape is that it can stand alone with the right amount of curve, or it can be used to tie in other curves in your bathroom design, it's a very versatile design choice.