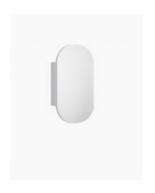

## **Oval Mirror Cabinet 500x900**

SKU#: M-2018

Adjustable Shelves

Construction: Glass, MDF (pencil edge mirror)
Installation: Wall Mounted or Recessed Cabinet

Warranty: 2 Year Product Warranty

Featuring a minimalist design in an elegant, curved form, our new oval mirror cabinet can be a statement piece in your new bathroom. The in-vogue pill shaped mirror is perfect for injecting a designer touch without blowing the budget. The great thing about this shape is that it can stand alone with the right amount of curve, or it can be used to tie in other curves in your bathroom design, it's a very versatile design choice.