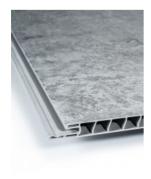

These panels can be installed side by side to create a full wall solution, using a specialised 'tongue and groove system' these panels will make a watertight covering that is a breeze to install. When installed, our shower wall panels provide premium and unique looks that are sure to make a statement, choose from our organic range of decorative finishes to customise your bathroom space into a modern retreat for a fraction of the cost. The shower panels are durable and easy to maintain, they are resistant to mould, mildew, dents and cracks, cleaning becomes a breeze with no grout lines that can catch soap residue or chip away in time.

To install the patterned wall liners, additional panels will click together, so you will need to measure up the required amount of panels. To finish off the span you will need to install the <u>trim edge</u> and you may also utilise a <u>trim corner</u> depending on your application.