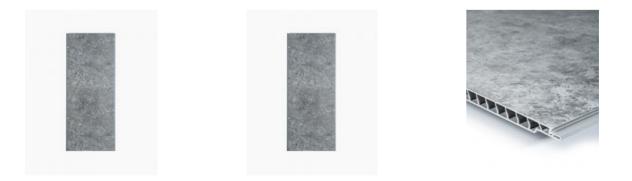

These panels can be installed side by side to create a full wall solution, using a specialised 'tongue and groove system' these panels will make a watertight covering that is a breeze to install. When installed, our shower wall panels provide premium and unique looks that are sure to make a statement, choose from our organic range of decorative finishes to customise your bathroom space into a modern retreat for a fraction of the cost. The shower panels are durable and easy to maintain, they are resistant to mould, mildew, dents and cracks, cleaning becomes a breeze with no grout lines that can catch soap residue or chip away in time.

To install the patterned wall liners, additional panels will click together, so you will need to measure up the required amount of panels. To finish off the span you will need to install the <u>trim edge</u> and you may also utilise a <u>trim corner</u> depending on your application.