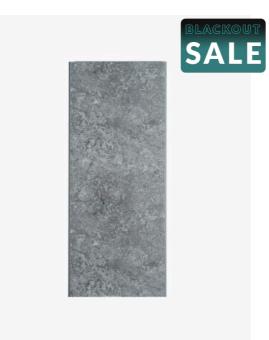

## Shower Wall Panel Concrete Grey 900

SKU#: S-2618

\$104.30

<u>\$149</u>

Installed Size: 900 x 10 x 2200mm Construction: PVC Colour: Concrete Grey Marble Installation: Waterproof Wall Panel Warranty: 5 Year Product Warranty

Our patterned Shower Wall Panels are the perfect balance of aesthetic and functionality that provides you with an innovative room solution over traditional tiles. The shower panels are easy to install, making a quick and effective way to revamp your bathroom without the hard work required for tiling and grout. These decorative wall panels can be installed over old tiles, so you can save time and money on projects with tight deadlines and budgets.