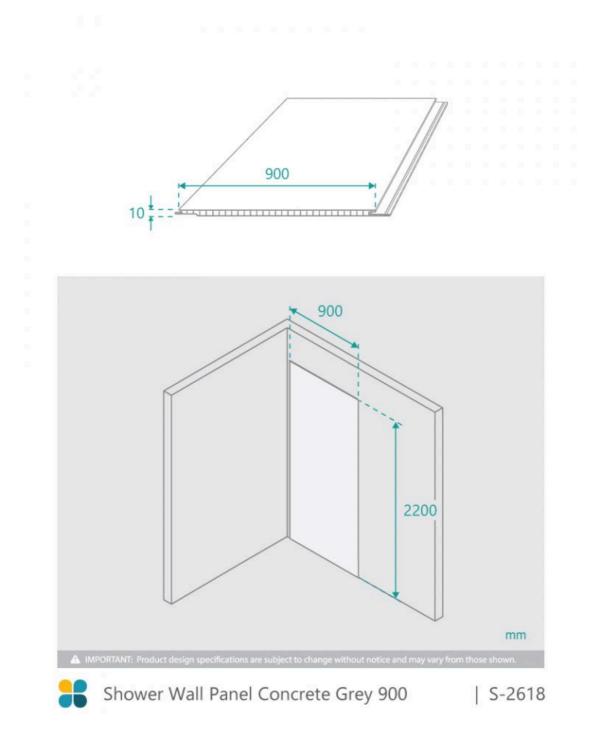

## Shower Wall Panel Concrete Grey 900

SKU#: S-2618

\$104.30

<u>\$149</u>

Installed Size: 900 x 10 x 2200mm Construction: PVC Colour: Concrete Grey Marble Installation: Waterproof Wall Panel Warranty: 5 Year Product Warranty