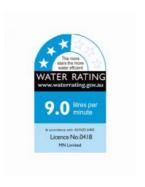

## \$210.00

Shower Head Size: 200mm Head Height: 10mm Total Head Height: 56mm Arm Length/Reach: 300mm Arm Backplate Width: 60mm Arm Backplate Height: 60mm

Construction: Brass Finish: Matte Black

Accreditation: AU Standard, WELS 9L/min 3 Star and