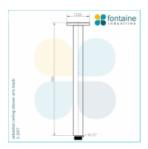

## \$210.00

Shower Head Size: 200mm Head Height: 10mm Total Head Height: 56mm Arm Length/Reach: 300mm Arm Backplate Width: 60mm Arm Backplate Height: 60mm

Construction: Brass Finish: Matte Black

Accreditation: AU Standard, WELS 9L/min 3 Star and

Watermark

WELS Registration: S14997

Warranty: 7 Year Product Warranty

This black shower and arm set will add modern sophistication to your bathroom.

View our store to find a matching range or vanity unit, mirror, basin or tap for your bathroom and save on combined delivery. See listing image for measurement specification.