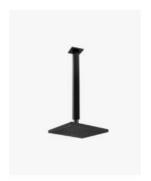

## Sebastian Ceiling Shower Arm & Quentin Shower Head Set Black

SKU#: S-2017/S-2013

## \$210.00

Shower Head Size: 200mm Head Height: 10mm Total Head Height: 56mm Arm Length/Reach: 300mm Arm Backplate Width: 60mm Arm Backplate Height: 60mm

Construction: Brass Finish: Matte Black

Accreditation: AU Standard, WELS 9L/min 3 Star and