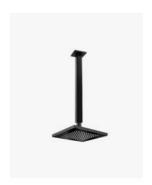

## Sebastian Ceiling Shower Arm & Quentin Shower Head Set Black

SKU#: S-2017/S-2013

## \$210.00

Shower Head Size: 200mm Head Height: 10mm Total Head Height: 56mm Arm Length/Reach: 300mm Arm Backplate Width: 60mm Arm Backplate Height: 60mm

Construction: Brass Finish: Matte Black

Accreditation: AU Standard, WELS 9L/min 3 Star and