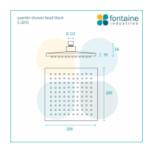

## \$210.00

Shower Head Size: 200mm Head Height: 10mm Total Head Height: 56mm Arm Length/Reach: 300mm Arm Backplate Width: 60mm Arm Backplate Height: 60mm

Construction: Brass Finish: Matte Black

Accreditation: AU Standard, WELS 9L/min 3 Star and

Watermark

WELS Registration: S14997

Warranty: 7 Year Product Warranty

This black shower and arm set will add modern sophistication to your bathroom.

View our store to find a matching range or vanity unit, mirror, basin or tap for your bathroom and save on combined delivery. See listing image for measurement specification.