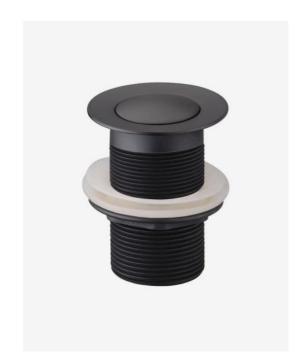

## Waste Plug Pop Up Black

SKU#: P-0007

\$15.20

<u>\$19</u>

Diameter: 32mm Overflow: No Construction: Brass (main), Aluminium & Rubber (seal) Finish: Matte Black Registration: WMK26075 Accreditation: AU Standard and Watermark Suitable for: Basins & vanities - with no overflow Warranty: 7 Year Product Warranty

This modern style of waste features black finish and is a drain & plug all in one. The pop up feature can easily allow you to hold or rinse water in your basin.

View our store to find a vanity unit, mirror, basin or tap for your bathroom and save on combined delivery.