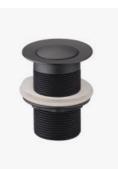

## Waste Plug Pop Up Black

SKU#: P-0007

\$15.20

<u>\$19</u>

Diameter: 32mm Overflow: No Construction: Brass (main), Aluminium & Rubber (seal) Finish: Matte Black Registration: WMK26075 Accreditation: AU Standard and Watermark Suitable for: Basins & vanities - with no overflow Warranty: 7 Year Product Warranty

This modern style of waste features black finish and is a drain & plug all in one. The pop up feature can easily allow you to hold or rinse water in your basin.

View our store to find a vanity unit, mirror, basin or tap for your bathroom and save on combined delivery.