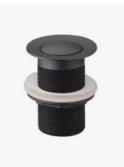

## Waste Plug Pop Up Black

SKU#: P-0007

\$15.20

<u>\$19</u>

Diameter: 32mm Overflow: No Construction: Brass (main), Aluminium & Rubber (seal) Finish: Matte Black Registration: WMK26075 Accreditation: AU Standard and Watermark Suitable for: Basins & vanities - with no overflow Warranty: 7 Year Product Warranty

This modern style of waste features black finish and is a drain & plug all in one. The pop up feature can easily allow you to hold or rinse water in your basin.

View our store to find a vanity unit, mirror, basin or tap for your bathroom and save on combined delivery.