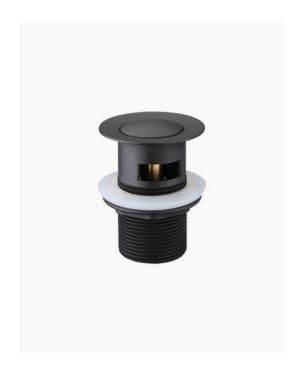

## Waste Plug Pop Up (Overflow) Black

SKU#: P-0006

\$19

Diameter: 32mm Overflow: Yes

Construction: Brass (main), Aluminium & Rubber (seal)

Finish: Matte Black

Registration: WMK26075

Accreditation: AU Standard and Watermark Suitable for: Basins & vanities – with overflow

Warranty: 7 Year Product Warranty

This modern style of waste features a black finish and is a drain & plug all in one. The pop up feature can easily allow you to hold or rinse water in your basin.

This clever little waste plug looks great and easily allows you to control the water in and out of the basin. Features overflow for the basins with overflow outlet.