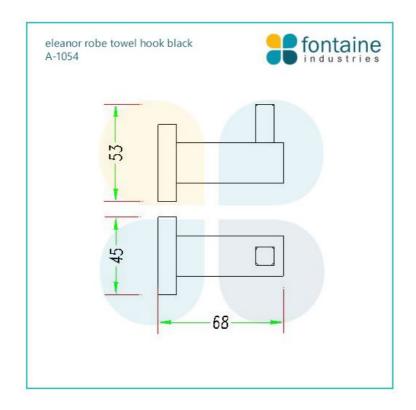

## **\$28**

Length: 45mm Width: 68mm Height: 53mm Construction: Brass Finish: Matte Black Design: Round, part of a complete range Warranty: 7 Year Product Warranty

The Eleanor range of bathroom accessories is modern and very appealing.