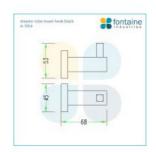

## **\$28**

Length: 45mm Width: 68mm Height: 53mm Construction: Brass Finish: Matte Black Design: Round, part of a complete range Warranty: 7 Year Product Warranty

The Eleanor range of bathroom accessories is modern and very appealing.