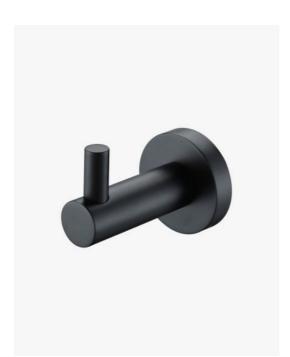

## **Eleanor Towel Robe Hook Black**

SKU#: A-1054

## **\$28**

Length: 45mm Width: 68mm Height: 53mm Construction: Brass Finish: Matte Black Design: Round, part of a complete range Warranty: 7 Year Product Warranty

The Eleanor range of bathroom accessories is modern and very appealing.