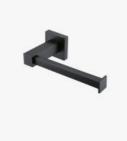

## Sebastian Toilet Roll Holder Black

SKU#: A-0052

## \$55

Length: 159.5mm Width: 80mm Height: 45mm Construction: Brass Finish: Matte Black Design: Square, part of a complete range Warranty:7 Year Product Warranty

The Sebastian range of bathroom accessories is modern and very appealing. Unit is constructed and will require wall mounting, screws and brackets included.