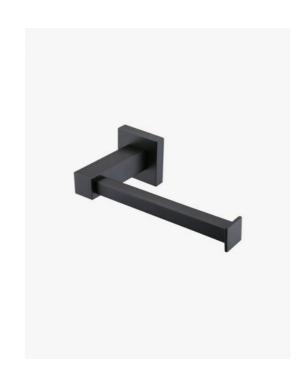

## Sebastian Toilet Roll Holder Black

SKU#: A-0052

## \$55

Length: 159.5mm Width: 80mm Height: 45mm Construction: Brass Finish: Matte Black Design: Square, part of a complete range Warranty:7 Year Product Warranty

The Sebastian range of bathroom accessories is modern and very appealing. Unit is constructed and will require wall mounting, screws and brackets included.