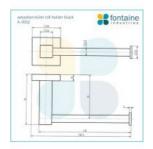

## Sebastian Toilet Roll Holder Black

SKU#: A-0052

## \$55

Length: 159.5mm Width: 80mm Height: 45mm Construction: Brass Finish: Matte Black Design: Square, part of a complete range Warranty:7 Year Product Warranty

The Sebastian range of bathroom accessories is modern and very appealing. Unit is constructed and will require wall mounting, screws and brackets included.