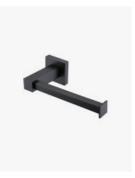

## Sebastian Toilet Roll Holder Black

SKU#: A-0052

## \$55

Length: 159.5mm Width: 80mm Height: 45mm Construction: Brass Finish: Matte Black Design: Square, part of a complete range Warranty:7 Year Product Warranty

The Sebastian range of bathroom accessories is modern and very appealing. Unit is constructed and will require wall mounting, screws and brackets included.