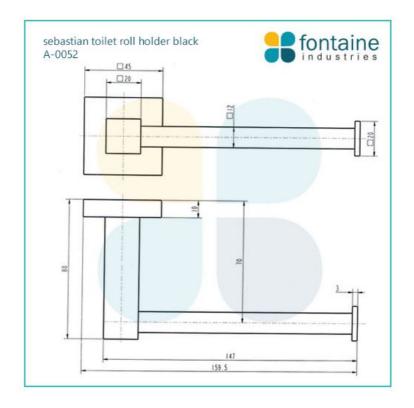

## Sebastian Toilet Roll Holder Black

SKU#: A-0052

## \$55

Length: 159.5mm Width: 80mm Height: 45mm Construction: Brass Finish: Matte Black Design: Square, part of a complete range Warranty:7 Year Product Warranty

The Sebastian range of bathroom accessories is modern and very appealing. Unit is constructed and will require wall mounting, screws and brackets included.