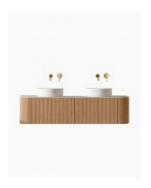

# Joslin 1500 Fluted Curved Ash Vanity

SKU#: J-2115

\$1,411.20

¢1 744

Resistant Cabinet, Natural Ash Wood Grain

Warranty: 2 Year Product Warranty

\*Selecting different options may change these dimensions, please refer to the specification images.

The 1500mm Joslin fluted curve bathroom vanity has been thoughtfully designed to bring a new standard of sophistication and appeal. The Natural Ash finished fluted cabinet is handcrafted with a unique panelling façade on the exterior that provides a textural richness resulting in a statement piece for any bathroom.

The exterior of the vanity is clad in natural wood grain, making this fluted vanity an exceptional value for price. Featuring a LED sensory light that activates when opening the two large push to open draw. Complete the look by selecting from our range of ceramic above counter basins in a range of shapes and styles to suit your bathroom aesthetic.

With two push to open side curve doors that include internal shelves and small drawers available in the main draw face, no space is wasted in this deluxe vanity that will assist with your everyday bathroom needs. Constructed in moisture resistant plywood then veneered with natural ash, this wall mounted vanity brings a calming and welcoming ambience to your bathroom space.