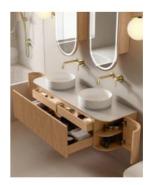

Standard Basin: Ceramic Finish

Handle: Push to Open

Configuration: Two Large Push to Open Drawer with Internal Drawer, Two Push to Open Curve Doors with Internal Shelves Features: LED Internal Lights with Motion Sensor, Moisture

With two push to open side curve doors that include internal shelves and small drawers available in the main draw face, no space is wasted in this deluxe vanity that will assist with your everyday bathroom needs. Constructed in moisture resistant plywood then veneered with natural ash, this wall mounted vanity brings a calming and welcoming ambience to your bathroom space.