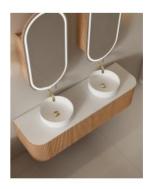

# Joslin 1500 Fluted Curved Ash Vanity

SKU#: J-2115

\$1,411.20

¢1 744

Resistant Cabinet, Natural Ash Wood Grain

Warranty: 2 Year Product Warranty

\*Selecting different options may change these dimensions, please refer to the specification images.

The 1500mm Joslin fluted curve bathroom vanity has been thoughtfully designed to bring a new standard of sophistication and appeal. The Natural Ash finished fluted cabinet is handcrafted with a unique panelling façade on the exterior that provides a textural richness resulting in a statement piece for any bathroom.

The exterior of the vanity is clad in natural wood grain, making this fluted vanity an exceptional value for price. Featuring a LED sensory light that activates when opening the two large push to open draw. Complete the look by selecting from our range of ceramic above counter basins in a range of shapes and styles to suit your bathroom aesthetic.