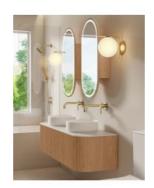

Resistant Cabinet, Natural Ash Wood Grain

Warranty: 2 Year Product Warranty

\*Selecting different options may change these dimensions, please refer to the specification images.

The 1500mm Joslin fluted curve bathroom vanity has been thoughtfully designed to bring a new standard of sophistication and appeal. The Natural Ash finished fluted cabinet is handcrafted with a unique panelling façade on the exterior that provides a textural richness resulting in a statement piece for any bathroom.

The exterior of the vanity is clad in natural wood grain, making this fluted vanity an exceptional value for price. Featuring a LED sensory light that activates when opening the two large push to open draw. Complete the look by selecting from our range of ceramic above counter basins in a range of shapes and styles to suit your bathroom aesthetic.