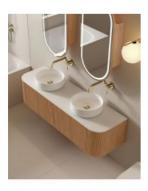

## MIRROR OPTION

Standard Basin Size: 355mm x 355mm x 120mm\*

Stone Size: 1500mm x 480mm x 20mm\* Cabinet Size: 1490mm x 475mm x 400mm

Cabinet Finish: Ash Wood

Cabinet Construction: Plywood & Solid Wood Surface

The exterior of the vanity is clad in natural wood grain, making this fluted vanity an exceptional value for price. Featuring a LED sensory light that activates when opening the two large push to open draw. Complete the look by selecting from our range of ceramic above counter basins in a range of shapes and styles to suit your bathroom aesthetic.