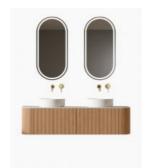

# Joslin 1500 Fluted Curved Ash Vanity

SKU#: J-2115

\$1,411.20

¢1 744

Resistant Cabinet, Natural Ash Wood Grain

Warranty: 2 Year Product Warranty

\*Selecting different options may change these dimensions, please refer to the specification images.

The 1500mm Joslin fluted curve bathroom vanity has been thoughtfully designed to bring a new standard of sophistication and appeal. The Natural Ash finished fluted cabinet is handcrafted with a unique panelling façade on the exterior that provides a textural richness resulting in a statement piece for any bathroom.

# <u>Bathroom</u>, <u>Vanities</u>, <u>Fluted Vanities</u>, <u>1500mm Vanities</u>, <u>Wall Mounted Vanities</u>, <u>Double Basin Vanities</u>, <u>Fluted Range</u>, <u>Large Joslin Vanities</u>

Joslin 1500 Fluted Ash Cabinet