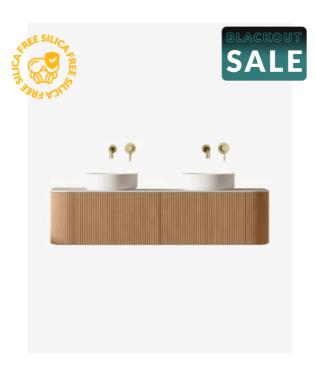

# Joslin 1500 Fluted Curved Ash Vanity

SKU#: J-2115

\$1,411.20

¢1 744

Resistant Cabinet, Natural Ash Wood Grain

Warranty: 2 Year Product Warranty

\*Selecting different options may change these dimensions, please refer to the specification images.

The 1500mm Joslin fluted curve bathroom vanity has been thoughtfully designed to bring a new standard of sophistication and appeal. The Natural Ash finished fluted cabinet is handcrafted with a unique panelling façade on the exterior that provides a textural richness resulting in a statement piece for any bathroom.

The exterior of the vanity is clad in natural wood grain, making this fluted vanity an exceptional value for price. Featuring a LED sensory light that activates when opening the two large push to open draw. Complete the look by selecting from our range of ceramic above counter basins in a range of shapes and styles to suit your bathroom aesthetic.

With two push to open side curve doors that include internal shelves and small drawers available in the main draw face, no space is wasted in this deluxe vanity that will assist with your everyday bathroom needs. Constructed in moisture resistant plywood then veneered with natural ash, this wall mounted vanity brings a calming and welcoming ambience to your bathroom space.