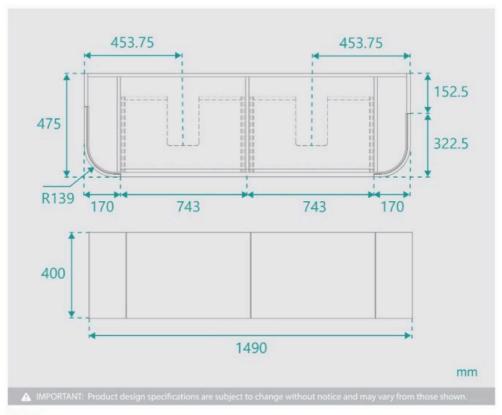

## MIRROR OPTION

Standard Basin Size: 355mm x 355mm x 120mm\*

Stone Size: 1500mm x 480mm x 20mm\* Cabinet Size: 1490mm x 475mm x 400mm

Cabinet Finish: Ash Wood

Cabinet Construction: Plywood & Solid Wood Surface

Standard Basin: Ceramic Finish

Handle: Push to Open

Configuration: Two Large Push to Open Drawer with Internal Drawer, Two Push to Open Curve Doors with Internal Shelves Features: LED Internal Lights with Motion Sensor, Moisture

Resistant Cabinet, Natural Ash Wood Grain

Warranty: 2 Year Product Warranty

\*Selecting different options may change these dimensions, please refer to the specification images.

The 1500mm Joslin fluted curve bathroom vanity has been thoughtfully designed to bring a new standard of sophistication and appeal. The Natural Ash finished fluted cabinet is handcrafted with a unique panelling façade on the exterior that provides a textural richness resulting in a statement piece for any bathroom.