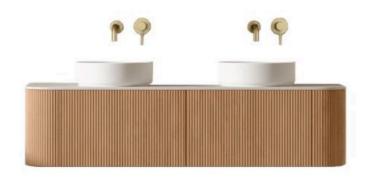

Resistant Cabinet, Natural Ash Wood Grain

Warranty: 2 Year Product Warranty

\*Selecting different options may change these dimensions, please refer to the specification images.

The 1500mm Joslin fluted curve bathroom vanity has been thoughtfully designed to bring a new standard of sophistication and appeal. The Natural Ash finished fluted cabinet is handcrafted with a unique panelling façade on the exterior that provides a textural richness resulting in a statement piece for any bathroom.

The exterior of the vanity is clad in natural wood grain, making this fluted vanity an exceptional value for price. Featuring a LED sensory light that activates when opening the two large push to open draw. Complete the look by selecting from our range of ceramic above counter basins in a range of shapes and styles to suit your bathroom aesthetic.

With two push to open side curve doors that include internal shelves and small drawers available in the main draw face, no space is wasted in this deluxe vanity that will assist with your everyday bathroom needs. Constructed in moisture resistant plywood then veneered with natural ash, this wall mounted vanity brings a calming and welcoming ambience to your bathroom space.