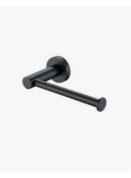

## **Eleanor Toilet Roll Holder Black**

SKU#: A-1052

\$41.60

<del>\$52</del>

Length: 159.5mm Width: 80mm Height: 20mm Construction: Brass Finish: Matte Black Design: Round, part of a complete range Warranty:7 Year Product Warranty

The Eleanor range of bathroom accessories is modern and very appealing. Unit is constructed and will require wall mounting, screws and brackets included.

View our complete range of bathroom accessories for a matching look in your home.