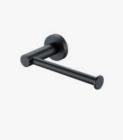

## **Eleanor Toilet Roll Holder Black**

SKU#: A-1052

\$41.60

<del>\$52</del>

Length: 159.5mm Width: 80mm Height: 20mm Construction: Brass Finish: Matte Black Design: Round, part of a complete range Warranty:7 Year Product Warranty

The Eleanor range of bathroom accessories is modern and very appealing. Unit is constructed and will require wall mounting, screws and brackets included.

View our complete range of bathroom accessories for a matching look in your home.