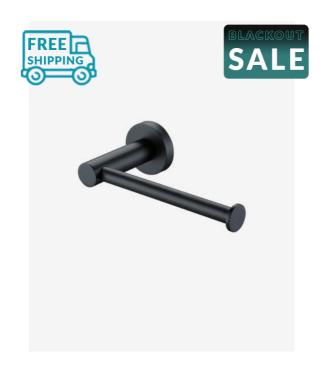

## **Eleanor Toilet Roll Holder Black**

SKU#: A-1052

\$41.60

<del>\$52</del>

Length: 159.5mm Width: 80mm Height: 20mm Construction: Brass Finish: Matte Black Design: Round, part of a complete range Warranty:7 Year Product Warranty

The Eleanor range of bathroom accessories is modern and very appealing. Unit is constructed and will require wall mounting, screws and brackets included.

View our complete range of bathroom accessories for a matching look in your home.