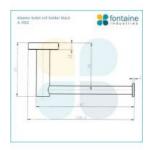

## **Eleanor Toilet Roll Holder Black**

SKU#: A-1052

\$41.60

<del>\$52</del>

Length: 159.5mm Width: 80mm Height: 20mm Construction: Brass Finish: Matte Black Design: Round, part of a complete range Warranty:7 Year Product Warranty

IMPORTANT: Detail shown are as listed on the date of print & may change without notice. Detail may contain technical inaccuracies or typographical error.