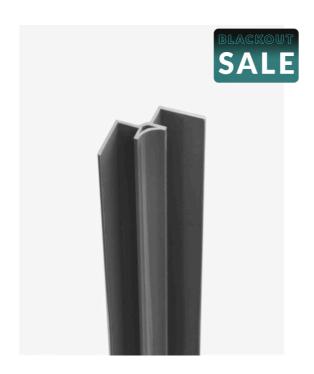

## **Shower Wall Panel Corner Trim Grey**

SKU#: S-2626

\$13.30

¢10

Size: 40 x 40 x 2200mm Construction: PVC Colour: Grey

Installation: To Fit Waterproof Wall Panels Warranty: 5 Year Product Warranty

The Wall Panel Corner Trims assist you to create a full wall of protective lining for your shower. Easy and flexible to install, these trims can be paired with the Shower Wall Panels in either 900mm or 1200mm to achieve a tight waterproof fit and a seamless look. A full wall of shower panels make it easier to clean and maintain than a traditional tile wall. Cleaning becomes a breeze with no grout lines that can catch soap residue or chip away in time.

Shower Wall Panel Corner Trim

S-2626