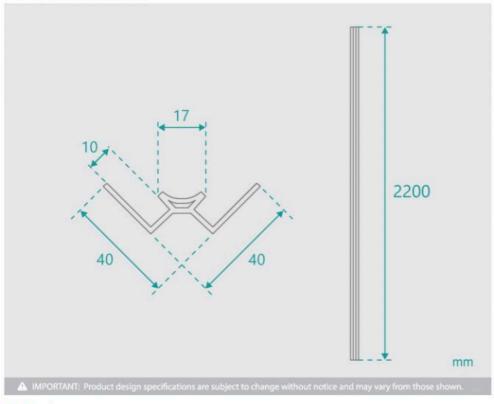

## **Shower Wall Panel Corner Trim Grey**

SKU#: S-2626

\$13.30

¢10

Size: 40 x 40 x 2200mm Construction: PVC Colour: Grey

Installation: To Fit Waterproof Wall Panels Warranty: 5 Year Product Warranty

The Wall Panel Corner Trims assist you to create a full wall of protective lining for your shower. Easy and flexible to install, these trims can be paired with the Shower Wall Panels in either 900mm or 1200mm to achieve a tight waterproof fit and a seamless look. A full wall of shower panels make it easier to clean and maintain than a traditional tile wall. Cleaning becomes a breeze with no grout lines that can catch soap residue or chip away in time.

Shower Wall Panel Corner Trim

S-2626