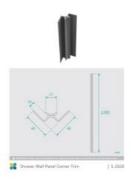

## **Shower Wall Panel Corner Trim Grey**

SKU#: S-2626

\$13.30

¢10

Size: 40 x 40 x 2200mm Construction: PVC Colour: Grey

Installation: To Fit Waterproof Wall Panels Warranty: 5 Year Product Warranty

The Wall Panel Corner Trims assist you to create a full wall of protective lining for your shower. Easy and flexible to install, these trims can be paired with the Shower Wall Panels in either 900mm or 1200mm to achieve a tight waterproof fit and a seamless look. A full wall of shower panels make it easier to clean and maintain than a traditional tile wall. Cleaning becomes a breeze with no grout lines that can catch soap residue or chip away in time.

Shower Wall Panel Corner Trim

S-2626