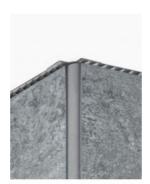

## **Shower Wall Panel Corner Trim Grey**

SKU#: S-2626

\$13.30

¢10

Size: 40 x 40 x 2200mm Construction: PVC Colour: Grey

Installation: To Fit Waterproof Wall Panels Warranty: 5 Year Product Warranty

The Wall Panel Corner Trims assist you to create a full wall of protective lining for your shower. Easy and flexible to install, these trims can be paired with the Shower Wall Panels in either 900mm or 1200mm to achieve a tight waterproof fit and a seamless look. A full wall of shower panels make it easier to clean and maintain than a traditional tile wall. Cleaning becomes a breeze with no grout lines that can catch soap residue or chip away in time.

Shower Wall Panel Corner Trim

S-2626