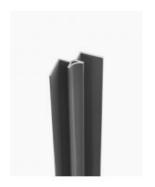

## **Shower Wall Panel Corner Trim Grey**

SKU#: S-2626

\$13.30

¢10

Size: 40 x 40 x 2200mm Construction: PVC Colour: Grey

Installation: To Fit Waterproof Wall Panels Warranty: 5 Year Product Warranty

The Wall Panel Corner Trims assist you to create a full wall of protective lining for your shower. Easy and flexible to install, these trims can be paired with the Shower Wall Panels in either 900mm or 1200mm to achieve a tight waterproof fit and a seamless look. A full wall of shower panels make it easier to clean and maintain than a traditional tile wall. Cleaning becomes a breeze with no grout lines that can catch soap residue or chip away in time.

Shower Wall Panel Corner Trim

S-2626