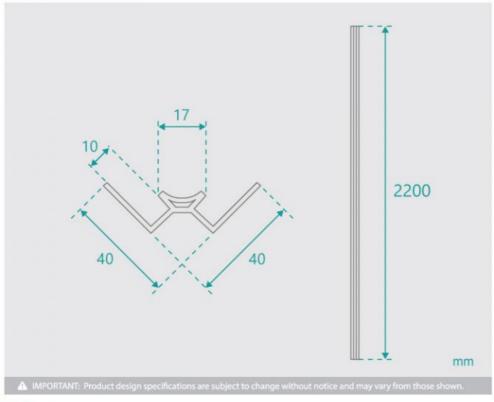

## **Shower Wall Panel Corner Trim White 2200**

SKU#: S-2627

\$19

Size: 40 x 40 x 2200mm Construction: PVC Colour: White

Installation: To Fit Waterproof Wall Panels Warranty: 5 Year Product Warranty

The Wall Panel Corner Trims assist you to create a full wall of protective lining for your shower. Easy and flexible to install, these trims can be paired with the Shower Wall Panels in either 900mm or 1200mm to achieve a tight waterproof fit and a seamless look. A full wall of shower panels make it easier to clean and maintain than a traditional tile wall. Cleaning becomes a breeze with no grout lines that can catch soap residue or chip away in time.