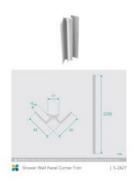

## **Shower Wall Panel Corner Trim White 2200**

SKU#: S-2627

\$19

Size: 40 x 40 x 2200mm Construction: PVC Colour: White

Installation: To Fit Waterproof Wall Panels Warranty: 5 Year Product Warranty

The Wall Panel Corner Trims assist you to create a full wall of protective lining for your shower. Easy and flexible to install, these trims can be paired with the Shower Wall Panels in either 900mm or 1200mm to achieve a tight waterproof fit and a seamless look. A full wall of shower panels make it easier to clean and maintain than a traditional tile wall. Cleaning becomes a breeze with no grout lines that can catch soap residue or chip away in time.

Shower Wall Panel Corner Trim

S-2627