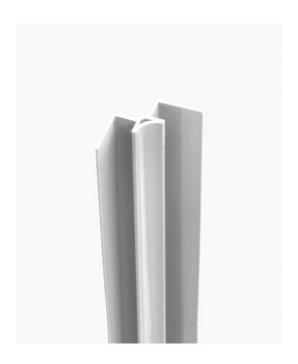

## **Shower Wall Panel Corner Trim White 2200**

SKU#: S-2627

\$19

Size: 40 x 40 x 2200mm Construction: PVC Colour: White

Installation: To Fit Waterproof Wall Panels Warranty: 5 Year Product Warranty

The Wall Panel Corner Trims assist you to create a full wall of protective lining for your shower. Easy and flexible to install, these trims can be paired with the Shower Wall Panels in either 900mm or 1200mm to achieve a tight waterproof fit and a seamless look. A full wall of shower panels make it easier to clean and maintain than a traditional tile wall. Cleaning becomes a breeze with no grout lines that can catch soap residue or chip away in time.

Shower Wall Panel Corner Trim

S-2627