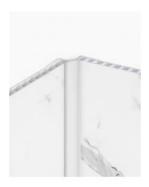

## **Shower Wall Panel Corner Trim White 2200**

SKU#: S-2627

\$19

Size: 40 x 40 x 2200mm Construction: PVC Colour: White

Installation: To Fit Waterproof Wall Panels Warranty: 5 Year Product Warranty

The Wall Panel Corner Trims assist you to create a full wall of protective lining for your shower. Easy and flexible to install, these trims can be paired with the Shower Wall Panels in either 900mm or 1200mm to achieve a tight waterproof fit and a seamless look. A full wall of shower panels make it easier to clean and maintain than a traditional tile wall. Cleaning becomes a breeze with no grout lines that can catch soap residue or chip away in time.

Shower Wall Panel Corner Trim

S-2627