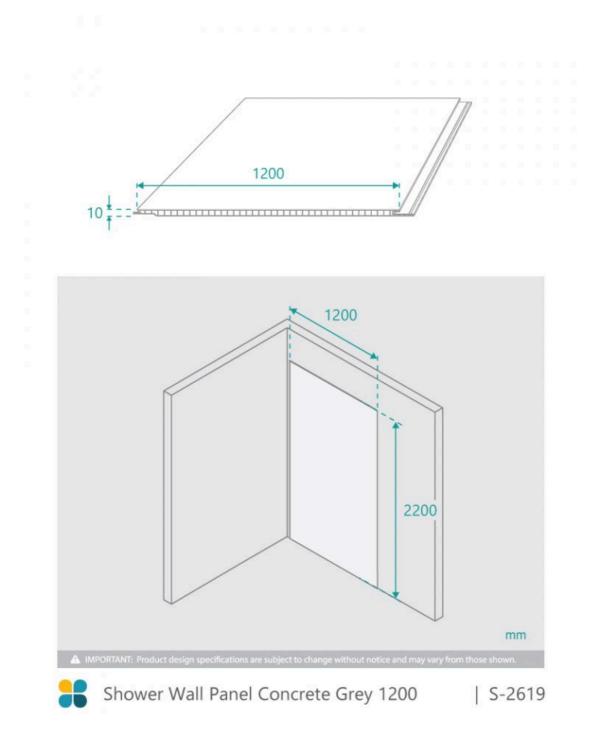

## Shower Wall Panel Concrete Grey 1200

SKU#: S-2619

\$125.30 <u>\$170</u>

Installed Size: 1200 x 10 x 2200mm Construction: PVC Colour: Concrete Grey Marble Installation: Waterproof Wall Panel Warranty: 5 Year Product Warranty