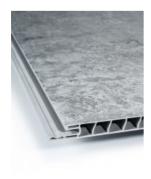

These panels can be installed side by side to create a full wall solution, using a specialised 'tongue and groove system' these panels will make a watertight covering that is a breeze to install. When installed, our shower wall panels provide premium and unique looks that are sure to make a statement, choose from our organic range of decorative finishes to customise your bathroom space into a modern retreat for a fraction of the cost. The shower panels are durable and easy to maintain, they are resistant to mould, mildew, dents and cracks, cleaning becomes a breeze with no grout lines that can catch soap residue or chip away in time.

To install the patterned wall liners, additional panels will click together, so you will need to measure up the required amount of panels. To finish off the span you will need to install the <u>trim edge</u> and you may also utilise a <u>trim corner</u> depending on your application.