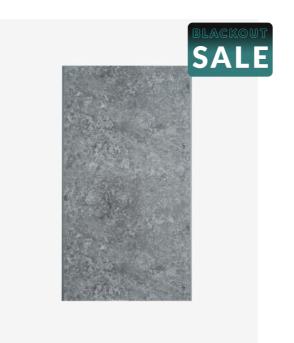

## Shower Wall Panel Concrete Grey 1200

SKU#: S-2619

\$125.30 <u>\$170</u>

Installed Size: 1200 x 10 x 2200mm Construction: PVC Colour: Concrete Grey Marble Installation: Waterproof Wall Panel Warranty: 5 Year Product Warranty

Our patterned Shower Wall Panels are the perfect balance of aesthetic and functionality that provides you with an innovative room solution over traditional tiles. The shower panels are easy to install, making a quick and effective way to revamp your bathroom without the hard work required for tiling and grout. These decorative wall panels can be installed over old tiles, so you can save time and money on projects with tight deadlines and budgets.