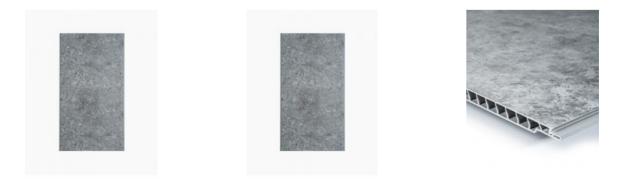

## Shower Wall Panel Concrete Grey 1200

SKU#: S-2619

\$125.30 <u>\$170</u>

Installed Size: 1200 x 10 x 2200mm Construction: PVC Colour: Concrete Grey Marble Installation: Waterproof Wall Panel Warranty: 5 Year Product Warranty

These panels can be installed side by side to create a full wall solution, using a specialised 'tongue and groove system' these panels will make a watertight covering that is a breeze to install. When installed, our shower wall panels provide premium and unique looks that are sure to make a statement, choose from our organic range of decorative finishes to customise your bathroom space into a modern retreat for a fraction of the cost. The shower panels are durable and easy to maintain, they are resistant to mould, mildew, dents and cracks, cleaning becomes a breeze with no grout lines that can catch soap residue or chip away in time.

To install the patterned wall liners, additional panels will click together, so you will need to measure up the required amount of panels. To finish off the span you will need to install the <u>trim edge</u> and you may also utilise a <u>trim corner</u> depending on your application.