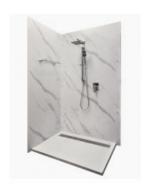

Our patterned Shower Wall Panels are the perfect balance of aesthetic and functionality that provides you with an innovative room solution over traditional tiles. The shower panels are easy to install, making a quick and effective way to revamp your bathroom without the hard work required for tiling and grout. These decorative wall panels can be installed over old tiles, so you can save time and money on projects with tight deadlines and budgets.

These panels can be installed side by side to create a full wall solution, using a specialised 'tongue and groove system' these panels will make a watertight covering that is a breeze to install. When installed, our shower wall panels provide premium and unique looks that are sure to make a statement, choose from our organic range of decorative finishes to customise your bathroom space into a modern retreat for a fraction of the cost. The shower panels are durable and easy to maintain, they are resistant to mould, mildew, dents and cracks, cleaning becomes a breeze with no grout lines that can catch soap residue or chip away in time.