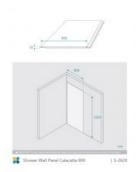

## Shower Wall Panel Calacatta Marble Matte 900x2200

SKU#: S-2620

\$149.00

Installed Size: 900 x 10 x 2200mm

Construction: PVC

Colour: Calacatta Marble Matte Installation: Waterproof Wall Panel Warranty: 5 Year Product Warranty