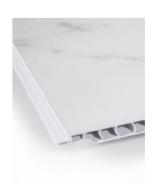

These panels can be installed side by side to create a full wall solution, using a specialised 'tongue and groove system' these panels will make a watertight covering that is a breeze to install. When installed, our shower wall panels provide premium and unique looks that are sure to make a statement, choose from our organic range of decorative finishes to customise your bathroom space into a modern retreat for a fraction of the cost. The shower panels are durable and easy to maintain, they are resistant to mould, mildew, dents and cracks, cleaning becomes a breeze with no grout lines that can catch soap residue or chip away in time.

To install the patterned wall liners, additional panels will click together, so you will need to measure up the required amount of panels. To finish off the span you will need to install the <u>edge trim</u> and you may also utilise a <u>corner trim</u> depending on your application.