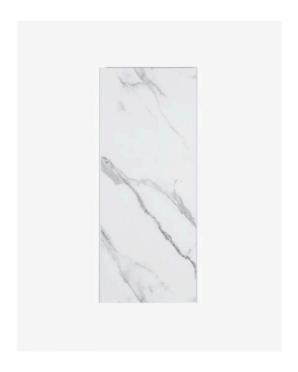

## Shower Wall Panel Calacatta Marble Matte 900x2200

SKU#: S-2620

\$149.00

Installed Size: 900 x 10 x 2200mm

Construction: PVC

Colour: Calacatta Marble Matte Installation: Waterproof Wall Panel Warranty: 5 Year Product Warranty

Our patterned Shower Wall Panels are the perfect balance of aesthetic and functionality that provides you with an innovative room solution over traditional tiles. The shower panels are easy to install, making a quick and effective way to revamp your bathroom without the hard work required for tiling and grout. These decorative wall panels can be installed over old tiles, so you can save time and money on projects with tight deadlines and budgets.

These panels can be installed side by side to create a full wall solution, using a specialised 'tongue and groove system' these panels will make a watertight covering that is a breeze to install. When installed, our shower wall panels provide premium and unique looks that are sure to make a statement, choose from our organic range of decorative finishes to customise your bathroom space into a modern retreat for a fraction of the cost. The shower panels are durable and easy to maintain, they are resistant to mould, mildew, dents and cracks, cleaning becomes a breeze with no grout lines that can catch soap residue or chip away in time.