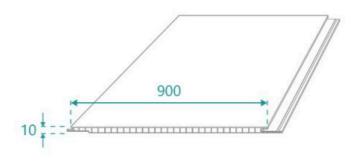

## Shower Wall Panel Calacatta Marble Matte 900x2200

SKU#: S-2620

\$149.00

Installed Size: 900 x 10 x 2200mm

Construction: PVC

Colour: Calacatta Marble Matte Installation: Waterproof Wall Panel Warranty: 5 Year Product Warranty