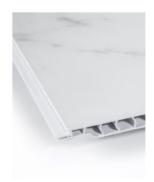

These panels can be installed side by side to create a full wall solution, using a specialised 'tongue and groove system' these panels will make a watertight covering that is a breeze to install. When installed, our shower wall panels provide premium and unique looks that are sure to make a statement, choose from our organic range of decorative finishes to customise your bathroom space into a modern retreat for a fraction of the cost. The shower panels are durable and easy to maintain, they are resistant to mould, mildew, dents and cracks, cleaning becomes a breeze with no grout lines that can catch soap residue or chip away in time.

To install the patterned wall liners, additional panels will click together, so you will need to measure up the required amount of panels. To finish off the span you will need to install the <u>trim edge</u> and you may also utilise a <u>trim corner</u> depending on your application.