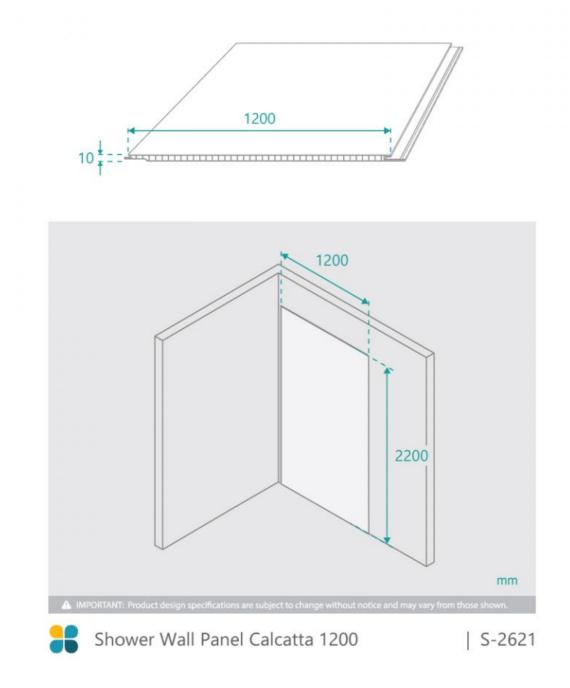

## Shower Wall Panel Calcatta Marble 1200

SKU#: S-2621

## \$179

Installed Size: 1200 x 10 x 2200mm Construction: PVC Colour: Calcatta Marble Installation: Waterproof Wall Panel Warranty: 5 Year Product Warranty

Our patterned Shower Wall Panels are the perfect balance of aesthetic and functionality that provides you with an innovative room solution over traditional tiles. The shower panels are easy to install, making a quick and effective way to revamp your bathroom without the hard work required for tiling and grout. These decorative wall panels can be installed over old tiles, so you can save time and money on projects with tight deadlines and budgets.