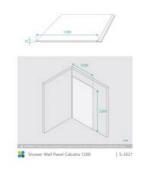

## Shower Wall Panel Calcatta Marble 1200

SKU#: S-2621

## \$179

Installed Size: 1200 x 10 x 2200mm Construction: PVC Colour: Calcatta Marble Installation: Waterproof Wall Panel Warranty: 5 Year Product Warranty

Our patterned Shower Wall Panels are the perfect balance of aesthetic and functionality that provides you with an innovative room solution over traditional tiles. The shower panels are easy to install, making a quick and effective way to revamp your bathroom without the hard work required for tiling and grout. These decorative wall panels can be installed over old tiles, so you can save time and money on projects with tight deadlines and budgets.