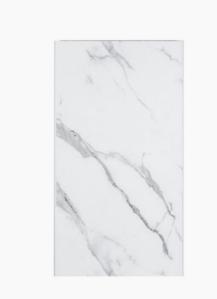

## Shower Wall Panel Calcatta Marble 1200

SKU#: S-2621

## \$179

Installed Size: 1200 x 10 x 2200mm Construction: PVC Colour: Calcatta Marble Installation: Waterproof Wall Panel Warranty: 5 Year Product Warranty

Our patterned Shower Wall Panels are the perfect balance of aesthetic and functionality that provides you with an innovative room solution over traditional tiles. The shower panels are easy to install, making a quick and effective way to revamp your bathroom without the hard work required for tiling and grout. These decorative wall panels can be installed over old tiles, so you can save time and money on projects with tight deadlines and budgets.