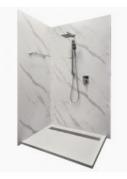

These panels can be installed side by side to create a full wall solution, using a specialised 'tongue and groove system' these panels will make a watertight covering that is a breeze to install. When installed, our shower wall panels provide premium and unique looks that are sure to make a statement, choose from our organic range of decorative finishes to customise your bathroom space into a modern retreat for a fraction of the cost. The shower panels are durable and easy to maintain, they are resistant to mould, mildew, dents and cracks, cleaning becomes a breeze with no grout lines that can catch soap residue or chip away in time.