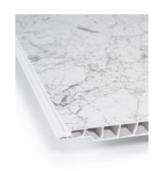

## Shower Wall Panel Granada Marble 900

SKU#: S-2622

\$149

Installed Size: 900 x 10 x 2200mm

Construction: PVC Colour: Granada Marble

Installation: Waterproof Wall Panel Warranty: 5 Year Product Warranty

Our patterned Shower Wall Panels are the perfect balance of aesthetic and functionality that provides you with an innovative room solution over traditional tiles. The shower panels are easy to install, making a quick and effective way to revamp your bathroom without the hard work required for tiling and grout. These decorative wall panels can be installed over old tiles, so you can save time and money on projects with tight deadlines and budgets.

These panels can be installed side by side to create a full wall solution, using a specialised 'tongue and groove system' these panels will make a watertight covering that is a breeze to install. When installed, our shower wall panels provide premium and unique looks that are sure to make a statement, choose from our organic range of decorative finishes to customise your bathroom space into a modern retreat for a fraction of the cost. The shower panels are durable and easy to maintain, they are resistant to mould, mildew, dents and cracks, cleaning becomes a breeze with no grout lines that can catch soap residue or chip away in time.

To install the patterned wall liners, additional panels will click together, so you will need to measure up the required amount of panels. To finish off the span you will need to install the <u>trim edge</u> and you may also utilise a <u>trim corner</u> depending on your application.