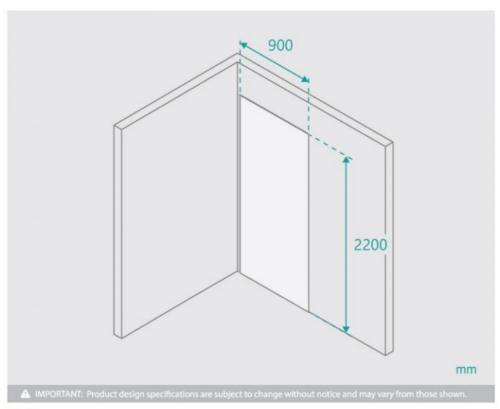

## Shower Wall Panel Granada Marble 900

SKU#: S-2622

\$149

Installed Size: 900 x 10 x 2200mm

Construction: PVC Colour: Granada Marble

Installation: Waterproof Wall Panel Warranty: 5 Year Product Warranty

Our patterned Shower Wall Panels are the perfect balance of aesthetic and functionality that provides you with an innovative room solution over traditional tiles. The shower panels are easy to install, making a quick and effective way to revamp your bathroom without the hard work required for tiling and grout. These decorative wall panels can be installed over old tiles, so you can save time and money on projects with tight deadlines and budgets.