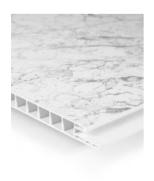

## Shower Wall Panel Granada Marble 900

SKU#: S-2622

\$149

Installed Size: 900 x 10 x 2200mm

Construction: PVC Colour: Granada Marble

Installation: Waterproof Wall Panel Warranty: 5 Year Product Warranty

Our patterned Shower Wall Panels are the perfect balance of aesthetic and functionality that provides you with an innovative room solution over traditional tiles. The shower panels are easy to install, making a quick and effective way to revamp your bathroom without the hard work required for tiling and grout. These decorative wall panels can be installed over old tiles, so you can save time and money on projects with tight deadlines and budgets.