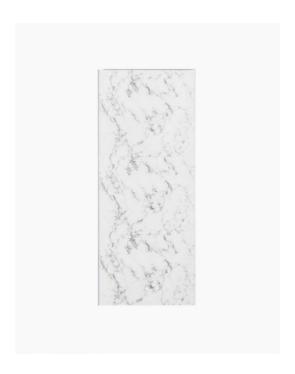

## Shower Wall Panel Granada Marble 900

SKU#: S-2622

\$149

Installed Size: 900 x 10 x 2200mm

Construction: PVC Colour: Granada Marble

Installation: Waterproof Wall Panel Warranty: 5 Year Product Warranty

Our patterned Shower Wall Panels are the perfect balance of aesthetic and functionality that provides you with an innovative room solution over traditional tiles. The shower panels are easy to install, making a quick and effective way to revamp your bathroom without the hard work required for tiling and grout. These decorative wall panels can be installed over old tiles, so you can save time and money on projects with tight deadlines and budgets.