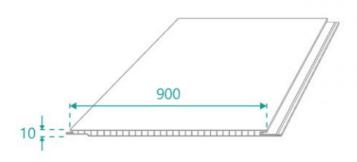

## Shower Wall Panel Granada Marble 900

SKU#: S-2622

\$149

Installed Size: 900 x 10 x 2200mm

Construction: PVC Colour: Granada Marble

Installation: Waterproof Wall Panel Warranty: 5 Year Product Warranty

Our patterned Shower Wall Panels are the perfect balance of aesthetic and functionality that provides you with an innovative room solution over traditional tiles. The shower panels are easy to install, making a quick and effective way to revamp your bathroom without the hard work required for tiling and grout. These decorative wall panels can be installed over old tiles, so you can save time and money on projects with tight deadlines and budgets.