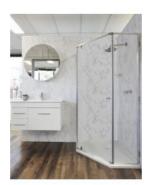

These panels can be installed side by side to create a full wall solution, using a specialised 'tongue and groove system' these panels will make a watertight covering that is a breeze to install. When installed, our shower wall panels provide premium and unique looks that are sure to make a statement, choose from our organic range of decorative finishes to customise your bathroom space into a modern retreat for a fraction of the cost. The shower panels are durable and easy to maintain, they are resistant to mould, mildew, dents and cracks, cleaning becomes a breeze with no grout lines that can catch soap residue or chip away in time.