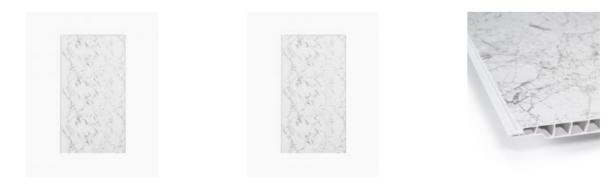

## Shower Wall Panel Granada Marble 1200

SKU#: S-2623

\$125.30

<u>\$179</u>

Installed Size: 1200 x 10 x 2200mm Construction: PVC Colour: Granada Marble Installation: Waterproof Wall Panel Warranty: 5 Year Product Warranty

These panels can be installed side by side to create a full wall solution, using a specialised 'tongue and groove system' these panels will make a watertight covering that is a breeze to install. When installed, our shower wall panels provide premium and unique looks that are sure to make a statement, choose from our organic range of decorative finishes to customise your bathroom space into a modern retreat for a fraction of the cost. The shower panels are durable and easy to maintain, they are resistant to mould, mildew, dents and cracks, cleaning becomes a breeze with no grout lines that can catch soap residue or chip away in time.