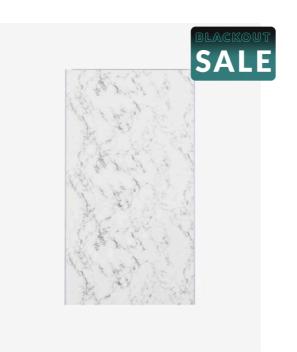

## Shower Wall Panel Granada Marble 1200

SKU#: S-2623

\$125.30

<u>\$179</u>

Installed Size: 1200 x 10 x 2200mm Construction: PVC Colour: Granada Marble Installation: Waterproof Wall Panel Warranty: 5 Year Product Warranty

Our patterned Shower Wall Panels are the perfect balance of aesthetic and functionality that provides you with an innovative room solution over traditional tiles. The shower panels are easy to install, making a quick and effective way to revamp your bathroom without the hard work required for tiling and grout. These decorative wall panels can be installed over old tiles, so you can save time and money on projects with tight deadlines and budgets.