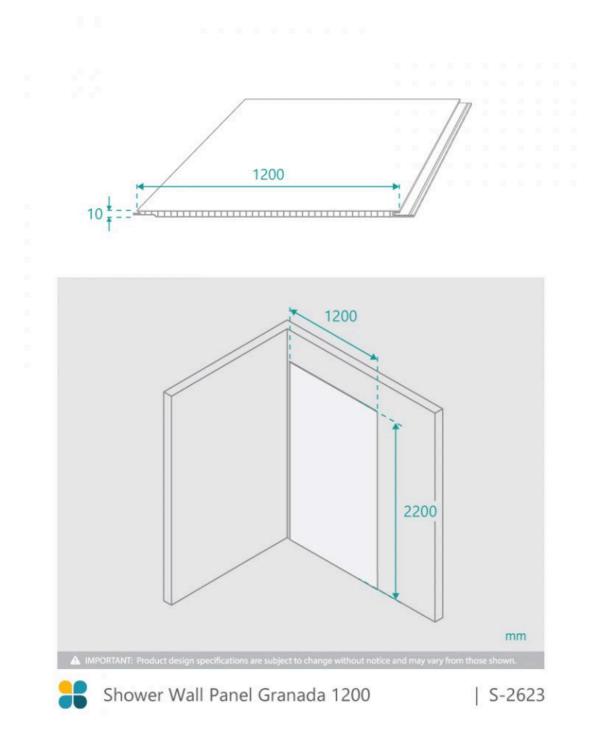

## Shower Wall Panel Granada Marble 1200

SKU#: S-2623

\$125.30

<u>\$179</u>

Installed Size: 1200 x 10 x 2200mm Construction: PVC Colour: Granada Marble Installation: Waterproof Wall Panel Warranty: 5 Year Product Warranty