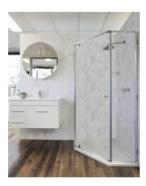

These panels can be installed side by side to create a full wall solution, using a specialised 'tongue and groove system' these panels will make a watertight covering that is a breeze to install. When installed, our shower wall panels provide premium and unique looks that are sure to make a statement, choose from our organic range of decorative finishes to customise your bathroom space into a modern retreat for a fraction of the cost. The shower panels are durable and easy to maintain, they are resistant to mould, mildew, dents and cracks, cleaning becomes a breeze with no grout lines that can catch soap residue or chip away in time.