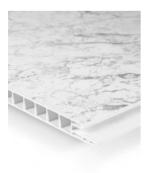

These panels can be installed side by side to create a full wall solution, using a specialised 'tongue and groove system' these panels will make a watertight covering that is a breeze to install. When installed, our shower wall panels provide premium and unique looks that are sure to make a statement, choose from our organic range of decorative finishes to customise your bathroom space into a modern retreat for a fraction of the cost. The shower panels are durable and easy to maintain, they are resistant to mould, mildew, dents and cracks, cleaning becomes a breeze with no grout lines that can catch soap residue or chip away in time.

To install the patterned wall liners, additional panels will click together, so you will need to measure up the required amount of panels. To finish off the span you will need to install the <u>trim edge</u> and you may also utilise a <u>trim corner</u> depending on your application.