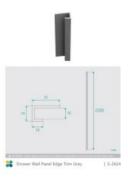

## Shower Wall Panel Edge Trim Grey

SKU#: S-2624

## \$19

Size: 25 x 14 x 2200mm Construction: PVC Colour: Grey Installation: To Fit Waterproof Wall Panels Warranty: 5 Year Product Warranty

The Wall Panel Edge Trims are designed to finish off the span of wall panels in a professional way, similar to how a tile trim is used. They assist with water sealing the exposed and raw sides and top of the panels to ensure moisture is not entering the panel structure, whilst also giving the installation a nice, polished look. The trims are to be used in conjunction with the shower wall panels to create a full wall of protective lining for your shower and bathroom. Easy and flexible to install, these trims can be paired with the Shower Wall Panels in either 900mm or 1200mm wall panel system. They can be easily trimmed to size to suit your installation requirements.