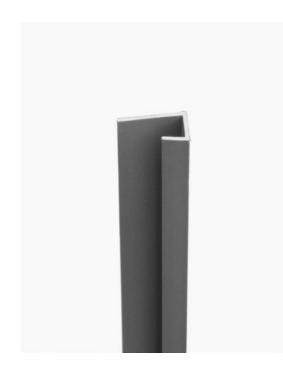

## Shower Wall Panel Edge Trim Grey

SKU#: S-2624

## \$19

Size: 25 x 14 x 2200mm Construction: PVC Colour: Grey Installation: To Fit Waterproof Wall Panels Warranty: 5 Year Product Warranty

The Wall Panel Edge Trims are designed to finish off the span of wall panels in a professional way, similar to how a tile trim is used. They assist with water sealing the exposed and raw sides and top of the panels to ensure moisture is not entering the panel structure, whilst also giving the installation a nice, polished look. The trims are to be used in conjunction with the shower wall panels to create a full wall of protective lining for your shower and bathroom. Easy and flexible to install, these trims can be paired with the Shower Wall Panels in either 900mm or 1200mm wall panel system. They can be easily trimmed to size to suit your installation requirements.