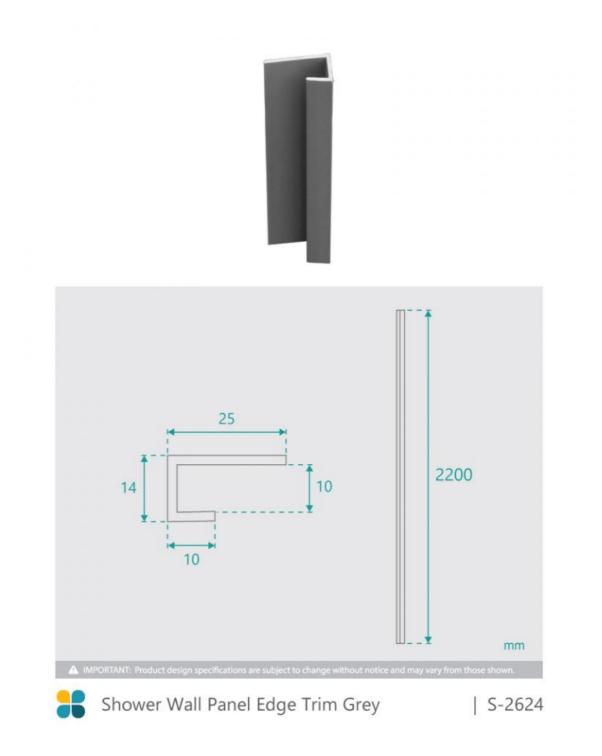

## \$19

Size: 25 x 14 x 2200mm Construction: PVC Colour: Grey Installation: To Fit Waterproof Wall Panels Warranty: 5 Year Product Warranty

The Wall Panel Edge Trims are designed to finish off the span of wall panels in a professional way, similar to how a tile trim is used. They assist with water sealing the exposed and raw sides and top of the panels to ensure moisture is not entering the panel structure, whilst also giving the installation a nice, polished look. The trims are to be used in conjunction with the shower wall panels to create a full wall of protective lining for your shower and bathroom. Easy and flexible to install, these trims can be paired with the Shower Wall Panels in either 900mm or 1200mm wall panel system. They can be easily trimmed to size to suit your installation requirements.