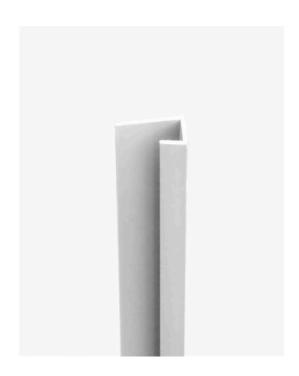

## Shower Wall Panel Edge Trim White 2200

SKU#: S-2625

\$19

Size: 25 x 14 x 2200mm Construction: PVC Colour: White

Installation: To Fit Waterproof Wall Panels Warranty: 5 Year Product Warranty

The Wall Panel Edge Trims are designed to finish off the span of wall panels in a professional way, similar to how a tile trim is used. They assist with water sealing the exposed and raw sides and top of the panels to ensure moisture is not entering the panel structure, whilst also giving the installation a nice, polished look. The trims are to be used in conjunction with the shower wall panels to create a full wall of protective lining for your shower and bathroom. Easy and flexible to install, these trims can be paired with the Shower Wall Panels in either 900mm or 1200mm wall panel system. They can be easily trimmed to size to suit your installation requirements.