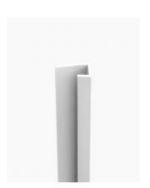

## Shower Wall Panel Edge Trim White 2200

SKU#: S-2625

\$19

Size: 25 x 14 x 2200mm Construction: PVC Colour: White

Installation: To Fit Waterproof Wall Panels Warranty: 5 Year Product Warranty

The Wall Panel Edge Trims are designed to finish off the span of wall panels in a professional way, similar to how a tile trim is used. They assist with water sealing the exposed and raw sides and top of the panels to ensure moisture is not entering the panel structure, whilst also giving the installation a nice, polished look. The trims are to be used in conjunction with the shower wall panels to create a full wall of protective lining for your shower and bathroom. Easy and flexible to install, these trims can be paired with the Shower Wall Panels in either 900mm or 1200mm wall panel system. They can be easily trimmed to size to suit your installation requirements.