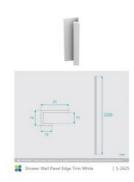

## Shower Wall Panel Edge Trim White 2200

SKU#: S-2625

\$19

Size: 25 x 14 x 2200mm Construction: PVC Colour: White

Installation: To Fit Waterproof Wall Panels Warranty: 5 Year Product Warranty

The Wall Panel Edge Trims are designed to finish off the span of wall panels in a professional way, similar to how a tile trim is used. They assist with water sealing the exposed and raw sides and top of the panels to ensure moisture is not entering the panel structure, whilst also giving the installation a nice, polished look. The trims are to be used in conjunction with the shower wall panels to create a full wall of protective lining for your shower and bathroom. Easy and flexible to install, these trims can be paired with the Shower Wall Panels in either 900mm or 1200mm wall panel system. They can be easily trimmed to size to suit your installation requirements.