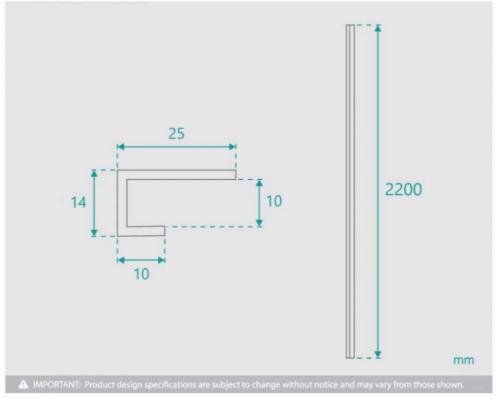

## Shower Wall Panel Edge Trim White 2200

SKU#: S-2625

\$19

Size: 25 x 14 x 2200mm Construction: PVC Colour: White

Installation: To Fit Waterproof Wall Panels Warranty: 5 Year Product Warranty

The Wall Panel Edge Trims are designed to finish off the span of wall panels in a professional way, similar to how a tile trim is used. They assist with water sealing the exposed and raw sides and top of the panels to ensure moisture is not entering the panel structure, whilst also giving the installation a nice, polished look. The trims are to be used in conjunction with the shower wall panels to create a full wall of protective lining for your shower and bathroom. Easy and flexible to install, these trims can be paired with the Shower Wall Panels in either 900mm or 1200mm wall panel system. They can be easily trimmed to size to suit your installation requirements.