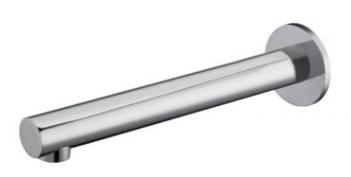

## **Eleanor Bath Spout Extended**

SKU#: S-3112

\$79

Backplate Diameter: 70mm Spout Length/Reach: 230mm

Total Length: 250mm Construction: Brass Finish: Chrome Finish Accreditation: AU Standard

Warranty: 7 Year Product Warranty

This round bath wall spout is modern and simple, perfect for a relaxing bath and also the perfect look for just about any bathroom. The extended spout is great for when you need a longer bath spout to reach your bathtub.