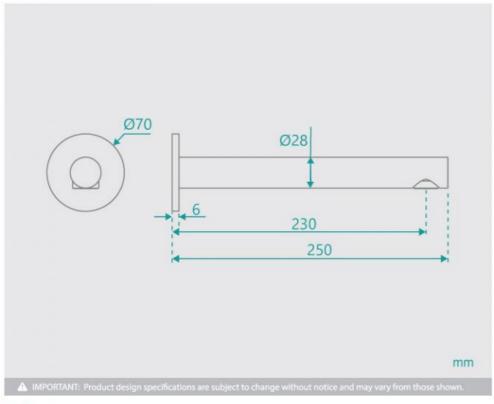

## **Eleanor Bath Spout Extended**

SKU#: S-3112

\$79

Backplate Diameter: 70mm Spout Length/Reach: 230mm

Total Length: 250mm Construction: Brass Finish: Chrome Finish Accreditation: AU Standard

Warranty: 7 Year Product Warranty

View our store to find a <u>basin</u>, <u>mirror</u> or our <u>other accessories</u> for your bathroom and save on combined delivery.

See listing image for measurement specification.

Eleanor Bath Spout Extented