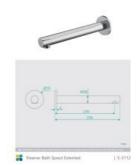

## **Eleanor Bath Spout Extended**

SKU#: S-3112

\$79

Backplate Diameter: 70mm Spout Length/Reach: 230mm

Total Length: 250mm Construction: Brass Finish: Chrome Finish Accreditation: AU Standard

Warranty: 7 Year Product Warranty

View our store to find a <u>basin</u>, <u>mirror</u> or our <u>other accessories</u> for your bathroom and save on combined delivery.

See listing image for measurement specification.

Eleanor Bath Spout Extented