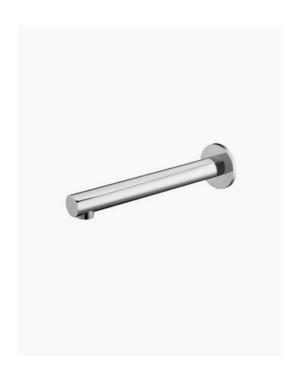

## **Eleanor Bath Spout Extended**

SKU#: S-3112

\$79

Backplate Diameter: 70mm Spout Length/Reach: 230mm

Total Length: 250mm Construction: Brass Finish: Chrome Finish Accreditation: AU Standard

Warranty: 7 Year Product Warranty

This round bath wall spout is modern and simple, perfect for a relaxing bath and also the perfect look for just about any bathroom. The extended spout is great for when you need a longer bath spout to reach your bathtub.