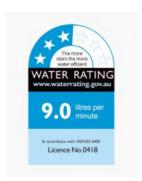

## **Quentin Square Brass Shower Head Black**

SKU#: S-2013

\$125

Shower Head Size: 200mm x 200mm

Head Thickness: 10mm Total Head Height: 56mm Construction: Brass Finish: Matte Black

Accreditation: AU Standard, WELS 9L/min 3 Star and