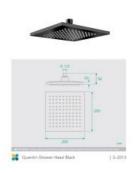

## **Quentin Square Brass Shower Head Black**

SKU#: S-2013

\$125

Shower Head Size: 200mm x 200mm

Head Thickness: 10mm Total Head Height: 56mm Construction: Brass Finish: Matte Black

Accreditation: AU Standard, WELS 9L/min 3 Star and

Wall mixers/diverters and shower arms can be purchased separately from our store.

Also available with round design.

Quentin Shower Head Black

S-2013