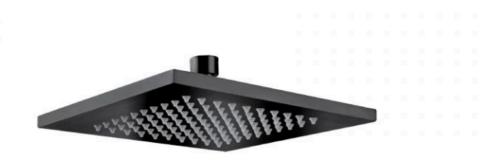

## **Quentin Square Brass Shower Head Black**

SKU#: S-2013

\$125

Shower Head Size: 200mm x 200mm

Head Thickness: 10mm Total Head Height: 56mm Construction: Brass Finish: Matte Black

Accreditation: AU Standard, WELS 9L/min 3 Star and

Watermark

WELS Registration: S14997

Warranty: 7 Year Product Warranty

The Quentin square shower head will provide you with a luxurious hotel standard shower in the comfort of your own home. The sophisticated matte black finish makes this shower head a perfect complement for your elegant modern bathroom.