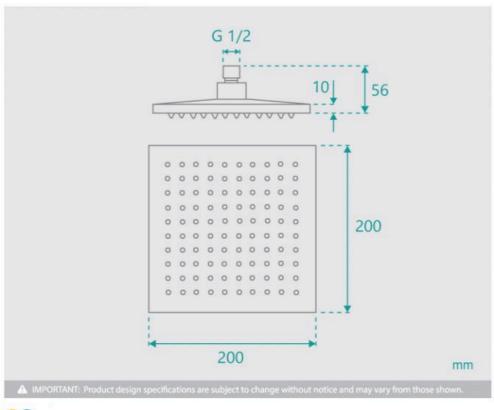

## **Quentin Square Brass Shower Head Black**

SKU#: S-2013

\$125

Shower Head Size: 200mm x 200mm

Head Thickness: 10mm Total Head Height: 56mm Construction: Brass Finish: Matte Black

Accreditation: AU Standard, WELS 9L/min 3 Star and