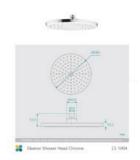

## \$98

Shower Head Diameter: 260mm

Head Thickness: 22mm
Total Head Height: 61mm
Arm Length/Reach: 300.75mm
Arm Backplate Diameter: 50mm

Construction: Brass Finish: Chrome Finish

Accreditation: AU Standard, WELS 9L/min 3 Star and

Watermark

WELS Registration: S15003

Warranty: 7 Year Product Warranty

The Tiffany shower arm has been coupled with the Eleanor shower head to give you a nice looking shower set.

View our store to find a <u>matching range</u> or <u>vanity unit</u>, <u>mirror</u>, <u>basin</u> or <u>tap</u> for your bathroom and save on combined delivery. See listing image for measurement specification.