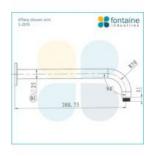

## \$98

Shower Head Diameter: 260mm

Head Thickness: 22mm
Total Head Height: 61mm
Arm Length/Reach: 300.75mm
Arm Backplate Diameter: 50mm

Construction: Brass Finish: Chrome Finish

Accreditation: AU Standard, WELS 9L/min 3 Star and

Watermark

WELS Registration: S15003

Warranty: 7 Year Product Warranty

The Tiffany shower arm has been coupled with the Eleanor shower head to give you a nice looking shower set.

View our store to find a <u>matching range</u> or <u>vanity unit</u>, <u>mirror</u>, <u>basin</u> or <u>tap</u> for your bathroom and save on combined delivery. See listing image for measurement specification.