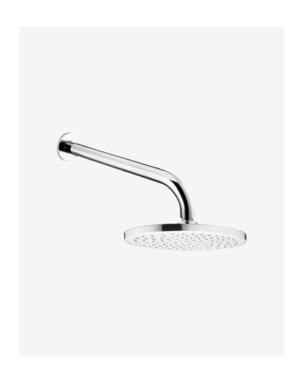

## Tiffany Wall Shower Arm & Eleanor Shower Head Set

SKU#: S-2019/S-1004

## \$98

Shower Head Diameter: 260mm

Head Thickness: 22mm
Total Head Height: 61mm
Arm Length/Reach: 300.75mm
Arm Backplate Diameter: 50mm

Construction: Brass Finish: Chrome Finish

Accreditation: AU Standard, WELS 9L/min 3 Star and

Watermark

WELS Registration: S15003

Warranty: 7 Year Product Warranty

The Tiffany shower arm has been coupled with the Eleanor shower head to give you a nice looking shower set.

View our store to find a <u>matching range</u> or <u>vanity unit</u>, <u>mirror</u>, <u>basin</u> or <u>tap</u> for your bathroom and save on combined delivery. See listing image for measurement specification.