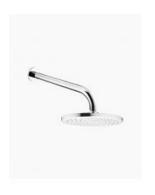

## Tiffany Wall Shower Arm & Eleanor Shower Head Set

SKU#: S-2019/S-1004

## \$98

Shower Head Diameter: 260mm

Head Thickness: 22mm
Total Head Height: 61mm
Arm Length/Reach: 300.75mm
Arm Backplate Diameter: 50mm

Construction: Brass Finish: Chrome Finish

Accreditation: AU Standard, WELS 9L/min 3 Star and

Watermark

WELS Registration: S15003

Warranty: 7 Year Product Warranty

The Tiffany shower arm has been coupled with the Eleanor shower head to give you a nice looking shower set.

View our store to find a <u>matching range</u> or <u>vanity unit</u>, <u>mirror</u>, <u>basin</u> or <u>tap</u> for your bathroom and save on combined delivery. See listing image for measurement specification.