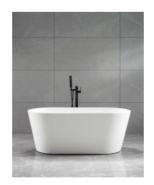

## Harper Freestanding Bath 1500 Matte White

SKU#: B-4047

From **\$1,299** 

**WASTE OPTION** 

**BATH CADDY OPTION** 

Length: 1500mm Width: 750mm Height: 580mm

Installation: Freestanding

Configuration: Self-supporting base and frame with adjustable

Finish: Matte White Overflow: No

Waste: Standard Plug & Waste included

Capacity: 256L

Warranty: 7 Year Product Warranty

The Harper Freestanding Bath makes for a stunning centrepiece for the bathroom. Featuring a sophisticated, elegant matte white finish, this bathtub is smooth to the touch and easy on the eyes. With a contemporary design, it will instantly freshen up your bathroom space.

Harper 1500 Freestanding Bath Matte

| B-4047