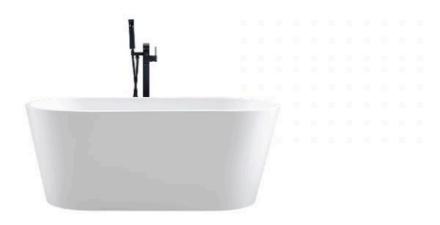

Finish: Matte White Overflow: No

Waste: Standard Plug & Waste included

Capacity: 256L

Warranty: 7 Year Product Warranty

The Harper Freestanding Bath makes for a stunning centrepiece for the bathroom. Featuring a sophisticated, elegant matte white finish, this bathtub is smooth to the touch and easy on the eyes. With a contemporary design, it will instantly freshen up your bathroom space.