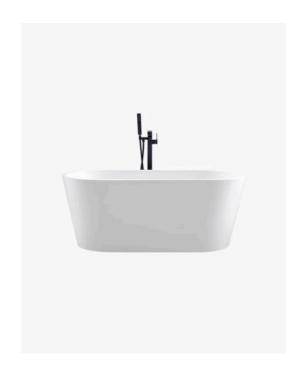

## Harper Freestanding Bath 1500 Matte White

SKU#: B-4047

From **\$1,299** 

**WASTE OPTION** 

**BATH CADDY OPTION** 

Length: 1500mm Width: 750mm Height: 580mm

Installation: Freestanding

Configuration: Self-supporting base and frame with adjustable

Finish: Matte White Overflow: No

Waste: Standard Plug & Waste included

Capacity: 256L

Warranty: 7 Year Product Warranty

The Harper Freestanding Bath makes for a stunning centrepiece for the bathroom. Featuring a sophisticated, elegant matte white finish, this bathtub is smooth to the touch and easy on the eyes. With a contemporary design, it will instantly freshen up your bathroom space.

Harper 1500 Freestanding Bath Matte

| B-4047