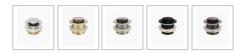

## Harper Freestanding Bath 1500 Matte White

SKU#: B-4047

From **\$1,299** 

**WASTE OPTION** 

**BATH CADDY OPTION** 

Length: 1500mm Width: 750mm Height: 580mm

Installation: Freestanding

Configuration: Self-supporting base and frame with adjustable

Finish: Matte White Overflow: No

Waste: Standard Plug & Waste included

Capacity: 256L

Warranty: 7 Year Product Warranty

The Harper Freestanding Bath makes for a stunning centrepiece for the bathroom. Featuring a sophisticated, elegant matte white finish, this bathtub is smooth to the touch and easy on the eyes. With a contemporary design, it will instantly freshen up your bathroom space.