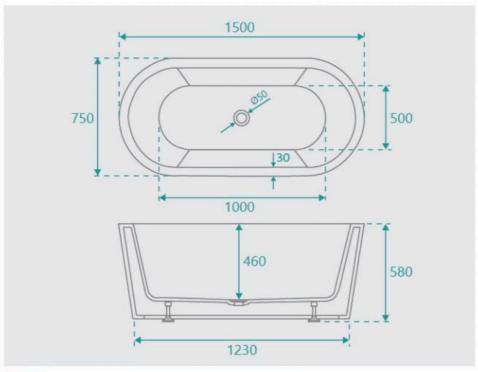

## Harper Freestanding Bath 1500 Matte White

SKU#: B-4047

From **\$1,299** 

**WASTE OPTION** 

**BATH CADDY OPTION** 

Length: 1500mm Width: 750mm Height: 580mm

Installation: Freestanding

Configuration: Self-supporting base and frame with adjustable