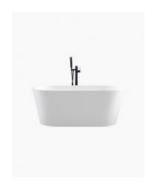

## Harper Freestanding Bath 1500 Matte White

SKU#: B-4047

From **\$1,299** 

**WASTE OPTION** 

**BATH CADDY OPTION** 

Length: 1500mm Width: 750mm Height: 580mm

Installation: Freestanding

Configuration: Self-supporting base and frame with adjustable

Finish: Matte White Overflow: No

Waste: Standard Plug & Waste included

Capacity: 256L

Warranty: 7 Year Product Warranty

The Harper Freestanding Bath makes for a stunning centrepiece for the bathroom. Featuring a sophisticated, elegant matte white finish, this bathtub is smooth to the touch and easy on the eyes. With a contemporary design, it will instantly freshen up your bathroom space.

Harper 1500 Freestanding Bath Matte

| B-4047