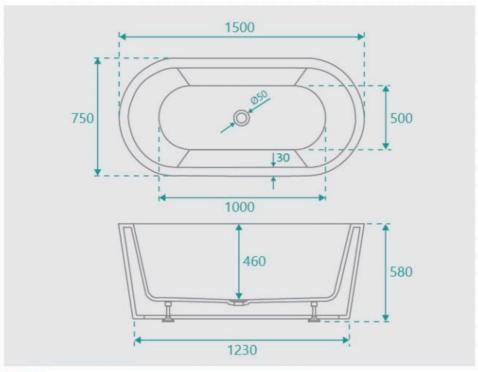

## **BATH CADDY OPTION**

Length: 1500mm Width: 750mm Height: 580mm

Installation: Freestanding

Configuration: Self-supporting base and frame with adjustable

legs

Construction: Sanitary grade acrylic with solid fiberglass

reinforcement

Key Features: High quality sanitary acrylic, double wall insulated for heat retention, easy installation, reinforced for

durability

Finish: Matte Black Overflow: No

Waste: Standard Plug & Waste included

Capacity: 256L

Warranty: 7 Year Product Warranty

Set your bathroom apart with this unique matte black freestanding bath. With a sophisticated matte black finish, this modern bathtub will be the natural focal point of any bathroom that is sure to stun all visitors to your home.