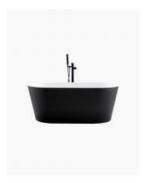

## Harper Freestanding Bath 1500 Matte Black

SKU#: B-4048

\$979.30

¢1 200

Capacity: 256L

Warranty: 7 Year Product Warranty

Set your bathroom apart with this unique matte black freestanding bath. With a sophisticated matte black finish, this modern bathtub will be the natural focal point of any bathroom that is sure to stun all visitors to your home.

The matte black Harper Freestanding Bath possesses monochrome appeal and old-worldly charm. This unique bathtub will pay homage to the classic beauty of the early freestanding bath tub in a very modern depiction, for a stunning centrepiece in any lavish bathroom. With its luxurious ageless design, this beauty will instantly enhance your bathroom space.

Harper 1500 Freestanding Bath Matte

B-4048