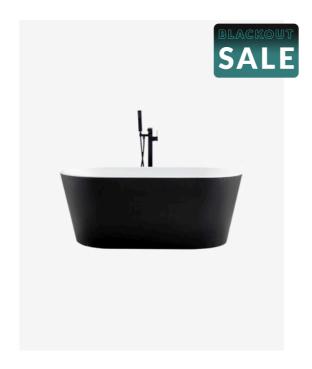

## Harper Freestanding Bath 1500 Matte Black

SKU#: B-4048

\$979.30

¢1 200

Capacity: 256L

Warranty: 7 Year Product Warranty

Set your bathroom apart with this unique matte black freestanding bath. With a sophisticated matte black finish, this modern bathtub will be the natural focal point of any bathroom that is sure to stun all visitors to your home.

The matte black Harper Freestanding Bath possesses monochrome appeal and old-worldly charm. This unique bathtub will pay homage to the classic beauty of the early freestanding bath tub in a very modern depiction, for a stunning centrepiece in any lavish bathroom. With its luxurious ageless design, this beauty will instantly enhance your bathroom space.

Harper 1500 Freestanding Bath Matte

B-4048