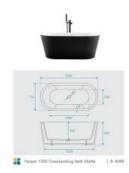

## Harper Freestanding Bath 1500 Matte Black

SKU#: B-4048

\$979.30

¢1 200

Harper 1500 Freestanding Bath Matte

B-4048