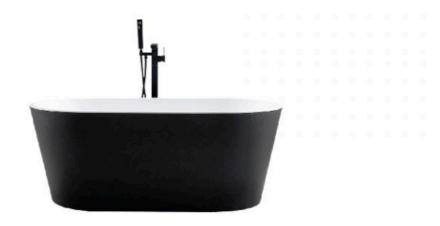

## Harper Freestanding Bath 1500 Matte Black

SKU#: B-4048

\$979.30

¢1 200

Capacity: 256L

Warranty: 7 Year Product Warranty

Set your bathroom apart with this unique matte black freestanding bath. With a sophisticated matte black finish, this modern bathtub will be the natural focal point of any bathroom that is sure to stun all visitors to your home.

The matte black Harper Freestanding Bath possesses monochrome appeal and old-worldly charm. This unique bathtub will pay homage to the classic beauty of the early freestanding bath tub in a very modern depiction, for a stunning centrepiece in any lavish bathroom. With its luxurious ageless design, this beauty will instantly enhance your bathroom space.