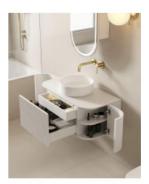

With two push to open side fluted curve doors that include internal shelves and small drawers available in the main draw face, no space is wasted in this deluxe vanity that will assist with your everyday bathroom needs. Constructed in moisture resistant Plywood & MDF, this wall mounted vanity brings a calming and welcoming ambience to your bathroom space.