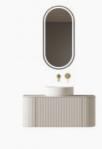

## Joslin 900 Fluted Curved Matte White Vanity

SKU#: J-2108

BENCHTOP OPTION

no bench top

**BASIN OPTION** 

MIRROR OPTION

Standard Basin Size: 355mm x 355mm x 120mm\* Stone Size: 900mm x 480mm x 20mm\* Cabinet Size: 890mm x 475mm x 400mm Cabinet Finish: Matte White Cabinet Construction: Plywood & MDF Standard Basin: Ceramic Finish Handle: Push to Open Configuration: Large Push to Open Drawer with Internal Drawer, Two Push to Open Curve Doors with Internal Shelves Features: LED Internal Lights with Motion Sensor, Moisture Resistant Cabinet, Soft Touch Matte White Warranty: 2 Year Product Warranty

## \*Selecting different options may change these dimensions, please refer to the specification images.

The 900mm Joslin fluted curve bathroom vanity has been thoughtfully designed to bring a new standard of sophistication and appeal. The matte white finished curved cabinet is handcrafted with a distinctive panelling clad on the exterior that provides a textural richness resulting in a statement piece for any bathroom.

The exterior of the vanity façade is a natural wood grain, making this fluted vanity an exceptional value for price. Featuring a LED sensory light that activates when opening the large push to open draw. Complete the look by selecting from our collection of ceramic above counter basins in a range of shapes and styles to suit your bathroom aesthetic.