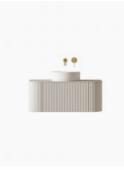

## Joslin 900 Fluted Curved Matte White Vanity

SKU#: J-2108

BENCHTOP OPTION

no bench top

**BASIN OPTION** 

MIRROR OPTION

Standard Basin Size: 355mm x 355mm x 120mm\* Stone Size: 900mm x 480mm x 20mm\* Cabinet Size: 890mm x 475mm x 400mm Cabinet Finish: Matte White Cabinet Construction: Plywood & MDF Standard Basin: Ceramic Finish Handle: Push to Open Configuration: Large Push to Open Drawer with Internal Drawer, Two Push to Open Curve Doors with Internal Shelves Features: LED Internal Lights with Motion Sensor, Moisture Resistant Cabinet, Soft Touch Matte White Warranty: 2 Year Product Warranty

## \*Selecting different options may change these dimensions, please refer to the specification images.

The 900mm Joslin fluted curve bathroom vanity has been thoughtfully designed to bring a new standard of sophistication and appeal. The matte white finished curved cabinet is handcrafted with a distinctive panelling clad on the exterior that provides a textural richness resulting in a statement piece for any bathroom.

The exterior of the vanity façade is a natural wood grain, making this fluted vanity an exceptional value for price. Featuring a LED sensory light that activates when opening the large push to open draw. Complete the look by selecting from our collection of ceramic above counter basins in a range of shapes and styles to suit your bathroom aesthetic.