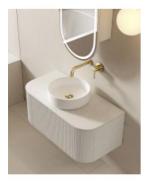

## Joslin 900 Fluted Curved Matte White Vanity

SKU#: J-2108

BENCHTOP OPTION

no bench top

**BASIN OPTION** 

MIRROR OPTION

Standard Basin Size: 355mm x 355mm x 120mm\* Stone Size: 900mm x 480mm x 20mm\* Cabinet Size: 890mm x 475mm x 400mm Cabinet Finish: Matte White Cabinet Construction: Plywood & MDF Standard Basin: Ceramic Finish Handle: Push to Open Configuration: Large Push to Open Drawer with Internal Drawer, Two Push to Open Curve Doors with Internal Shelves Features: LED Internal Lights with Motion Sensor, Moisture Resistant Cabinet, Soft Touch Matte White Warranty: 2 Year Product Warranty

The exterior of the vanity façade is a natural wood grain, making this fluted vanity an exceptional value for price. Featuring a LED sensory light that activates when opening the large push to open draw. Complete the look by selecting from our collection of ceramic above counter basins in a range of shapes and styles to suit your bathroom aesthetic.