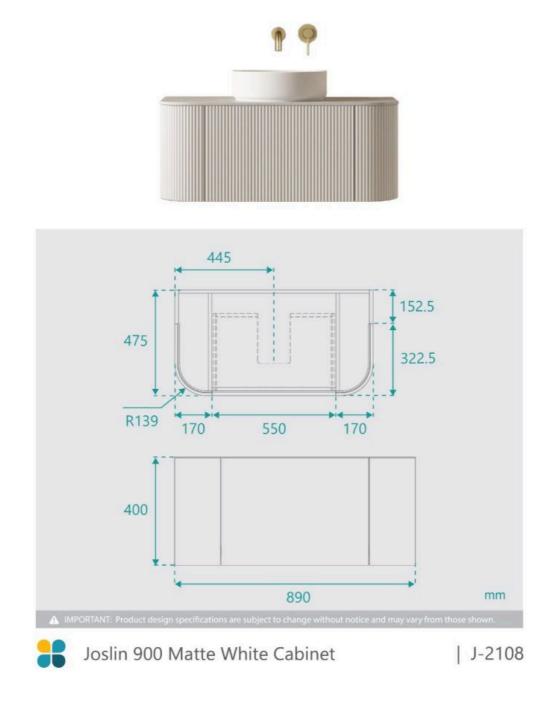

## Joslin 900 Fluted Curved Matte White Vanity

SKU#: J-2108

BENCHTOP OPTION

no bench top

**BASIN OPTION** 

MIRROR OPTION

Standard Basin Size: 355mm x 355mm x 120mm\* Stone Size: 900mm x 480mm x 20mm\* Cabinet Size: 890mm x 475mm x 400mm Cabinet Finish: Matte White Cabinet Construction: Plywood & MDF Standard Basin: Ceramic Finish Handle: Push to Open Configuration: Large Push to Open Drawer with Internal Drawer, Two Push to Open Curve Doors with Internal Shelves Features: LED Internal Lights with Motion Sensor, Moisture Resistant Cabinet, Soft Touch Matte White Warranty: 2 Year Product Warranty

## \*Selecting different options may change these dimensions, please refer to the specification images.

The 900mm Joslin fluted curve bathroom vanity has been thoughtfully designed to bring a new standard of sophistication and appeal. The matte white finished curved cabinet is handcrafted with a distinctive panelling clad on the exterior that provides a textural richness resulting in a statement piece for any bathroom.