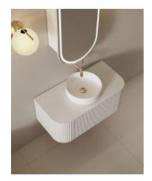

## \*Selecting different options may change these dimensions, please refer to the specification images.

The 900mm Joslin fluted curve bathroom vanity has been thoughtfully designed to bring a new standard of sophistication and appeal. The matte white finished curved cabinet is handcrafted with a distinctive panelling clad on the exterior that provides a textural richness resulting in a statement piece for any bathroom.

The exterior of the vanity façade is a natural wood grain, making this fluted vanity an exceptional value for price. Featuring a LED sensory light that activates when opening the large push to open draw. Complete the look by selecting from our collection of ceramic above counter basins in a range of shapes and styles to suit your bathroom aesthetic.