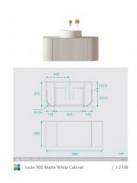

## Joslin 900 Fluted Curved Matte White Vanity

SKU#: J-2108

BENCHTOP OPTION

no bench top

**BASIN OPTION** 

MIRROR OPTION

Standard Basin Size: 355mm x 355mm x 120mm\* Stone Size: 900mm x 480mm x 20mm\* Cabinet Size: 890mm x 475mm x 400mm Cabinet Finish: Matte White Cabinet Construction: Plywood & MDF Standard Basin: Ceramic Finish Handle: Push to Open Configuration: Large Push to Open Drawer with Internal Drawer, Two Push to Open Curve Doors with Internal Shelves Features: LED Internal Lights with Motion Sensor, Moisture Resistant Cabinet, Soft Touch Matte White Warranty: 2 Year Product Warranty