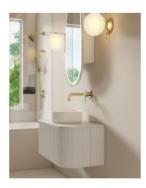

## \*Selecting different options may change these dimensions, please refer to the specification images.

The 900mm Joslin fluted curve bathroom vanity has been thoughtfully designed to bring a new standard of sophistication and appeal. The matte white finished curved cabinet is handcrafted with a distinctive panelling clad on the exterior that provides a textural richness resulting in a statement piece for any bathroom.

The exterior of the vanity façade is a natural wood grain, making this fluted vanity an exceptional value for price. Featuring a LED sensory light that activates when opening the large push to open draw. Complete the look by selecting from our collection of ceramic above counter basins in a range of shapes and styles to suit your bathroom aesthetic.

With two push to open side fluted curve doors that include internal shelves and small drawers available in the main draw face, no space is wasted in this deluxe vanity that will assist with your everyday bathroom needs. Constructed in moisture resistant Plywood & MDF, this wall mounted vanity brings a calming and welcoming ambience to your bathroom space.