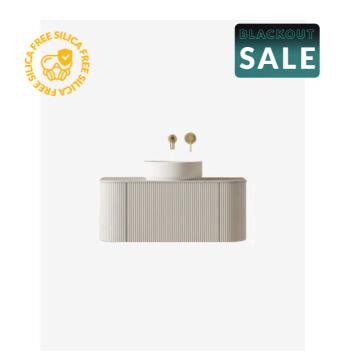

## Joslin 900 Fluted Curved Matte White Vanity

SKU#: J-2108

BENCHTOP OPTION

no bench top

**BASIN OPTION** 

MIRROR OPTION

Standard Basin Size: 355mm x 355mm x 120mm\* Stone Size: 900mm x 480mm x 20mm\* Cabinet Size: 890mm x 475mm x 400mm Cabinet Finish: Matte White Cabinet Construction: Plywood & MDF Standard Basin: Ceramic Finish Handle: Push to Open Configuration: Large Push to Open Drawer with Internal Drawer, Two Push to Open Curve Doors with Internal Shelves Features: LED Internal Lights with Motion Sensor, Moisture Resistant Cabinet, Soft Touch Matte White Warranty: 2 Year Product Warranty

## \*Selecting different options may change these dimensions, please refer to the specification images.

The 900mm Joslin fluted curve bathroom vanity has been thoughtfully designed to bring a new standard of sophistication and appeal. The matte white finished curved cabinet is handcrafted with a distinctive panelling clad on the exterior that provides a textural richness resulting in a statement piece for any bathroom.

The exterior of the vanity façade is a natural wood grain, making this fluted vanity an exceptional value for price. Featuring a LED sensory light that activates when opening the large push to open draw. Complete the look by selecting from our collection of ceramic above counter basins in a range of shapes and styles to suit your bathroom aesthetic.

With two push to open side fluted curve doors that include internal shelves and small drawers available in the main draw face, no space is wasted in this deluxe vanity that will assist with your everyday bathroom needs. Constructed in moisture resistant Plywood & MDF, this wall mounted vanity brings a calming and welcoming ambience to your bathroom space.