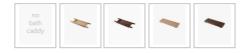

## **BATH CADDY OPTION**

Length: 1600mm Width: 750mm Height: 580mm

Installation: Freestanding

Configuration: Self-supporting base and frame with adjustable

legs

Construction: Sanitary grade acrylic with solid fiberglass

## Suits:

Retreat Bath Caddy Solid Ash Natural (A-8101)

Retreat Bath Caddy Solid Ash Walnut (A-8302)

Dekoda Bath Caddy Solid Ash Natural (A-8104)

Dekoda Bath Caddy Solid Ash Walnut (A-8300)

View our store to find a matching <u>vanity unit</u>, <u>basin</u>, <u>mirror</u>, <u>basin or shower fixture</u> for your bathroom.