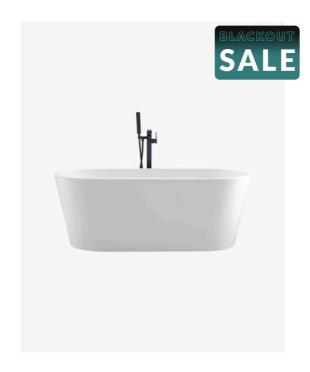

## Harper Freestanding Bath 1600 Matte White

SKU#: B-4049

\$958.30

¢1 240

Capacity: 260L

Warranty: 7 Year Product Warranty

The matte white Harper Freestanding Bathtub has an appeal to its old-worldly charm. Featuring a sophisticated elegant matte white finish, this bathtub is smooth to the touch and easy on the eyes. This bathtub will pay homage to the classic beauty of the early freestanding bath tubs in a very modern depiction, for a stunning centrepiece in any lavish bathroom. With its luxurious design, this beauty will instantly enhance your bathroom space.

Harper 1600 Freestanding Bath Matte

| B-4049