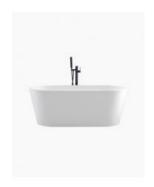

## Harper Freestanding Bath 1600 Matte White

SKU#: B-4049

\$958.30

¢1 240

Capacity: 260L

Warranty: 7 Year Product Warranty

The matte white Harper Freestanding Bathtub has an appeal to its old-worldly charm. Featuring a sophisticated elegant matte white finish, this bathtub is smooth to the touch and easy on the eyes. This bathtub will pay homage to the classic beauty of the early freestanding bath tubs in a very modern depiction, for a stunning centrepiece in any lavish bathroom. With its luxurious design, this beauty will instantly enhance your bathroom space.

Harper 1600 Freestanding Bath Matte

| B-4049