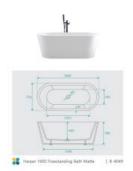

## **BATH CADDY OPTION**

Length: 1600mm Width: 750mm Height: 580mm

Installation: Freestanding

Configuration: Self-supporting base and frame with adjustable

legs

Construction: Sanitary grade acrylic with solid fiberglass

reinforcement

Key Features: High quality sanitary acrylic, double wall insulated for heat retention, easy installation, reinforced for

durability

Finish: Matte White Overflow: No

Waste: Standard Plug & Waste included

Capacity: 260L

Warranty: 7 Year Product Warranty

The matte white Harper Freestanding Bathtub has an appeal to its old-worldly charm. Featuring a sophisticated elegant matte white finish, this bathtub is smooth to the touch and easy on the eyes. This bathtub will pay homage to the classic beauty of the early freestanding bath tubs in a very modern depiction, for a stunning centrepiece in any lavish bathroom. With its luxurious design, this beauty will instantly enhance your bathroom space.

Harper 1600 Freestanding Bath Matte

| B-4049