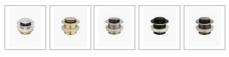

## **WASTE OPTION**

reinforcement

Key Features: High quality sanitary acrylic, double wall insulated for heat retention, easy installation, reinforced for

durability

Finish: Matte White Overflow: No

Waste: Standard Plug & Waste included