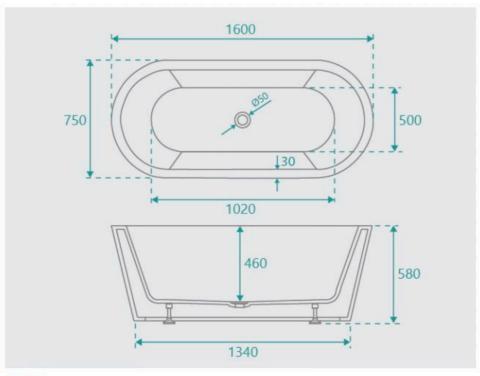

## **BATH CADDY OPTION**

Length: 1600mm Width: 750mm Height: 580mm

Installation: Freestanding

Configuration: Self-supporting base and frame with adjustable

legs

Construction: Sanitary grade acrylic with solid fiberglass

reinforcement

Key Features: High quality sanitary acrylic, double wall insulated for heat retention, easy installation, reinforced for

durability

Finish: Matte White Overflow: No

Waste: Standard Plug & Waste included

Capacity: 260L

Warranty: 7 Year Product Warranty

The matte white Harper Freestanding Bathtub has an appeal to its old-worldly charm. Featuring a sophisticated elegant matte white finish, this bathtub is smooth to the touch and easy on the eyes. This bathtub will pay homage to the classic beauty of the early freestanding bath tubs in a very modern depiction, for a stunning centrepiece in any lavish bathroom. With its luxurious design, this beauty will instantly enhance your bathroom space.

Harper 1600 Freestanding Bath Matte

| B-4049