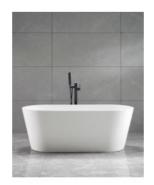

## Harper Freestanding Bath 1600 Matte White

SKU#: B-4049

\$958.30

¢1 240

Capacity: 260L

Warranty: 7 Year Product Warranty

The matte white Harper Freestanding Bathtub has an appeal to its old-worldly charm. Featuring a sophisticated elegant matte white finish, this bathtub is smooth to the touch and easy on the eyes. This bathtub will pay homage to the classic beauty of the early freestanding bath tubs in a very modern depiction, for a stunning centrepiece in any lavish bathroom. With its luxurious design, this beauty will instantly enhance your bathroom space.