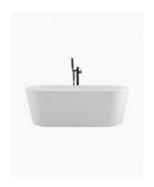

## Harper Freestanding Bath 1700 Matte White

SKU#: B-4050

From **\$1,399** 

**WASTE OPTION** 

**BATH CADDY OPTION** 

Length: 1710mm Width: 820mm Height: 590mm

Installation: Freestanding

Configuration: Self-supporting base and frame with adjustable

Finish: Matte White Overflow: No

Waste: Standard Plug & Waste included

Capacity: 272L

Warranty: 7 Year Product Warranty

The Harper Freestanding Bath makes for a stunning centrepiece for the bathroom. Featuring a sophisticated, elegant matte white finish, this bathtub is smooth to the touch and easy on the eyes. With a contemporary design it will instantly freshen up your bathroom space.