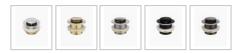

## Harper Freestanding Bath 1700 Matte White

SKU#: B-4050

From **\$1,399** 

**WASTE OPTION** 

**BATH CADDY OPTION** 

Length: 1710mm Width: 820mm Height: 590mm

Installation: Freestanding

Configuration: Self-supporting base and frame with adjustable

Finish: Matte White Overflow: No

Waste: Standard Plug & Waste included

Capacity: 272L

Warranty: 7 Year Product Warranty

The Harper Freestanding Bath makes for a stunning centrepiece for the bathroom. Featuring a sophisticated, elegant matte white finish, this bathtub is smooth to the touch and easy on the eyes. With a contemporary design it will instantly freshen up your bathroom space.