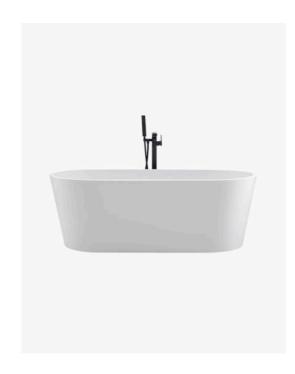

## Harper Freestanding Bath 1700 Matte White

SKU#: B-4050

From **\$1,399** 

**WASTE OPTION** 

**BATH CADDY OPTION** 

Length: 1710mm Width: 820mm Height: 590mm

Installation: Freestanding

Configuration: Self-supporting base and frame with adjustable

Finish: Matte White Overflow: No

Waste: Standard Plug & Waste included

Capacity: 272L

Warranty: 7 Year Product Warranty

The Harper Freestanding Bath makes for a stunning centrepiece for the bathroom. Featuring a sophisticated, elegant matte white finish, this bathtub is smooth to the touch and easy on the eyes. With a contemporary design it will instantly freshen up your bathroom space.