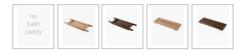

## Harper Freestanding Bath 1700 Matte White

SKU#: B-4050

From **\$1,399** 

**WASTE OPTION** 

**BATH CADDY OPTION** 

Length: 1710mm Width: 820mm Height: 590mm

Installation: Freestanding

Configuration: Self-supporting base and frame with adjustable

Suits:

Retreat Bath Caddy Solid Ash Natural Large(A-8102)

Retreat Bath Caddy Solid Ash Walnut Large (A-8303)

Dekoda Bath Caddy Solid Ash Natural Large(A-8105)

Dekoda Bath Caddy Solid Ash Walnut Large (A-8301)