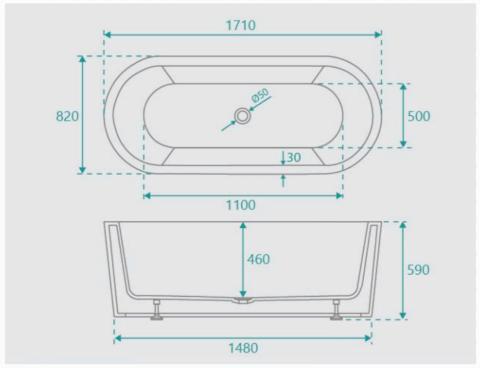

## Harper Freestanding Bath 1700 Matte White

SKU#: B-4050

From **\$1,399** 

**WASTE OPTION** 

**BATH CADDY OPTION** 

Length: 1710mm Width: 820mm Height: 590mm

Installation: Freestanding

Configuration: Self-supporting base and frame with adjustable

legs

Construction: Sanitary grade acrylic with solid fiberglass

reinforcement

Key Features: High quality sanitary acrylic, double wall insulated for heat retention, easy installation, reinforced for

durability

Finish: Matte White Overflow: No

Waste: Standard Plug & Waste included

Capacity: 272L

Warranty: 7 Year Product Warranty

The Harper Freestanding Bath makes for a stunning centrepiece for the bathroom. Featuring a sophisticated, elegant matte white finish, this bathtub is smooth to the touch and easy on the eyes. With a contemporary design it will instantly freshen up your bathroom space.