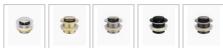

## WASTE OPTION

BATH CADDY OPTION

Length: 1710mm Width: 820mm Height: 590mm Installation: Freestanding Configuration: Self-supporting base and frame with adjustable legs Construction: Sanitary grade acrylic with solid fiberglass reinforcement Key Features: High quality sanitary acrylic, double wall insulated for heat retention, easy installation, reinforced for durability Finish: Matte Black Overflow: No Waste: Standard Plug & Waste Included Capacity: 272L Warranty: 7 Year Product Warranty