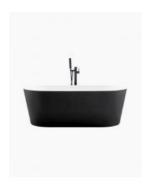

## Harper Freestanding Bath 1700 Matte Black

SKU#: B-4051

The matte black Harper Free Standing Bathtub possess monochrome appeal and old-worldly charm. This unique bathtub will pay homage to the classic beauty of the early freestanding bath tub in a very modern depiction, for a stunning centrepiece in any lavish bathroom. The sophisticated matte black finish makes it the natural focal point of any bathroom that is sure to impress. With its generous size, this beauty will instantly enhance the luxury feeling of your bathroom.

## WASTE OPTION

BATH CADDY OPTION

Length: 1710mm Width: 820mm Height: 590mm Installation: Freestanding Configuration: Self-supporting base and frame with adjustable legs Construction: Sanitary grade acrylic with solid fiberglass reinforcement Key Features: High quality sanitary acrylic, double wall insulated for heat retention, easy installation, reinforced for durability Finish: Matte Black Overflow: No Waste: Standard Plug & Waste Included Capacity: 272L Warranty: 7 Year Product Warranty