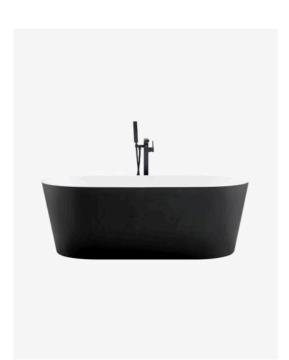

## Harper Freestanding Bath 1700 Matte Black

SKU#: B-4051

The matte black Harper Free Standing Bathtub possess monochrome appeal and old-worldly charm. This unique bathtub will pay homage to the classic beauty of the early freestanding bath tub in a very modern depiction, for a stunning centrepiece in any lavish bathroom. The sophisticated matte black finish makes it the natural focal point of any bathroom that is sure to impress. With its generous size, this beauty will instantly enhance the luxury feeling of your bathroom.

## WASTE OPTION

BATH CADDY OPTION

Length: 1710mm Width: 820mm Height: 590mm Installation: Freestanding Configuration: Self-supporting base and frame with adjustable legs Construction: Sanitary grade acrylic with solid fiberglass reinforcement Key Features: High quality sanitary acrylic, double wall insulated for heat retention, easy installation, reinforced for durability Finish: Matte Black Overflow: No Waste: Standard Plug & Waste Included Capacity: 272L Warranty: 7 Year Product Warranty