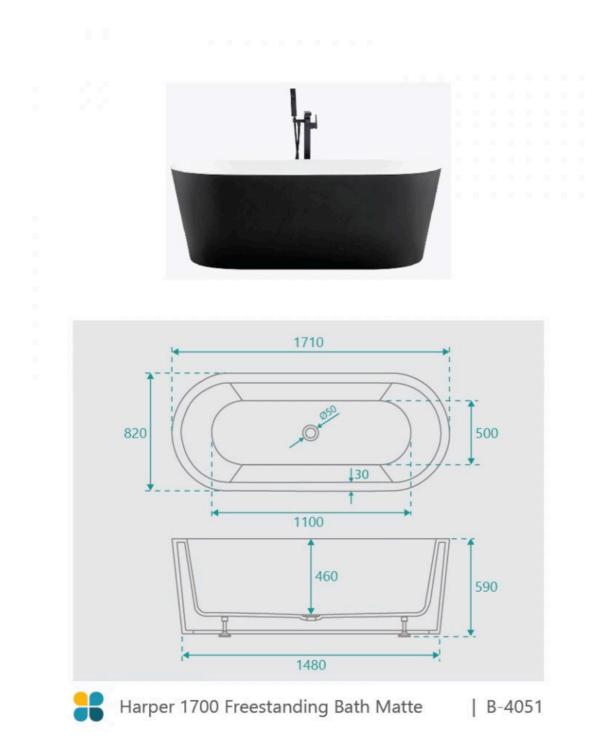

## Harper Freestanding Bath 1700 Matte Black

SKU#: B-4051

## WASTE OPTION

BATH CADDY OPTION

Length: 1710mm Width: 820mm Height: 590mm Installation: Freestanding Configuration: Self-supporting base and frame with adjustable legs Construction: Sanitary grade acrylic with solid fiberglass reinforcement Key Features: High quality sanitary acrylic, double wall insulated for heat retention, easy installation, reinforced for durability Finish: Matte Black Overflow: No Waste: Standard Plug & Waste Included Capacity: 272L Warranty: 7 Year Product Warranty