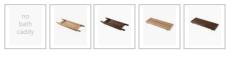

## WASTE OPTION

BATH CADDY OPTION

Length: 1710mm Width: 820mm Height: 590mm Installation: Freestanding Configuration: Self-supporting base and frame with adjustable legs Construction: Sanitary grade acrylic with solid fiberglass reinforcement Key Features: High quality sanitary acrylic, double wall insulated for heat retention, easy installation, reinforced for durability Finish: Matte Black Overflow: No Waste: Standard Plug & Waste Included Capacity: 272L Warranty: 7 Year Product Warranty

Suits:

Retreat Bath Caddy Solid Ash Natural Large(A-8102) Retreat Bath Caddy Solid Ash Walnut Large (A-8303) Dekoda Bath Caddy Solid Ash Natural Large(A-8105) Dekoda Bath Caddy Solid Ash Walnut Large (A-8301)