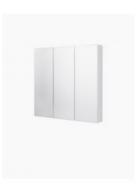

## Mirror Cabinet 900x900 3 Door

SKU#: M-2011

## \$309

Installed Size: 900mm x 140mm x 900mm Mirror: Corrosion Free Doors: Soft Closing Mirror Doors Colour: White High Gloss Construction: Glass, MDF (pencil edge mirror), Fixing Screws Provided Feature: Adjustable Shelves Warranty: 2 Year Product Warranty

Our mirror cabinets are modern and streamlined, designed to suit all bathrooms and ensuites. This mirror cabinet is 900mm high offering extra storage space, the tall design provides a statement design.