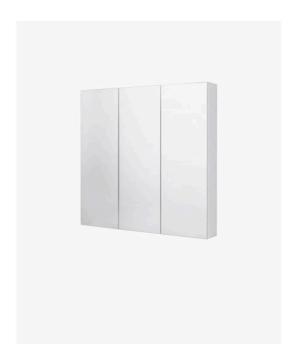

## Mirror Cabinet 900x900 3 Door

SKU#: M-2011

## \$309

Installed Size: 900mm x 140mm x 900mm Mirror: Corrosion Free Doors: Soft Closing Mirror Doors Colour: White High Gloss Construction: Glass, MDF (pencil edge mirror), Fixing Screws Provided Feature: Adjustable Shelves Warranty: 2 Year Product Warranty

Our mirror cabinets are modern and streamlined, designed to suit all bathrooms and ensuites. This mirror cabinet is 900mm high offering extra storage space, the tall design provides a statement design.