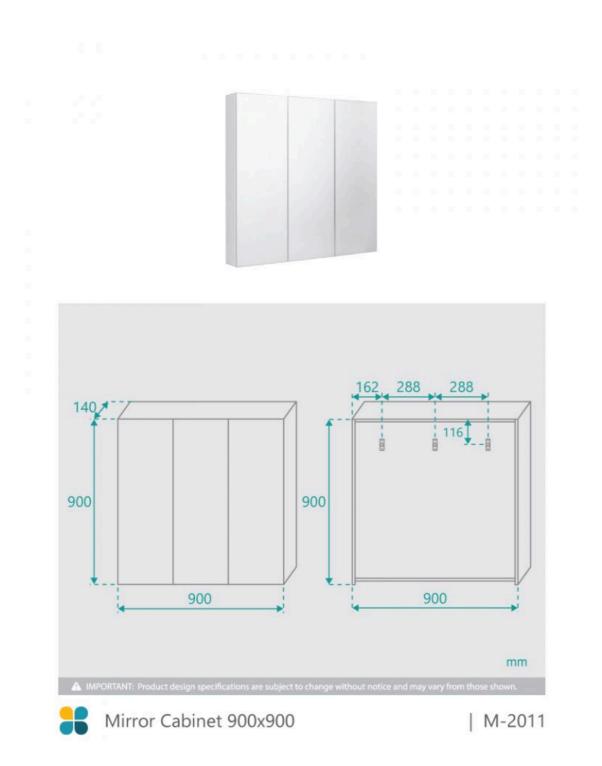

## Mirror Cabinet 900x900 3 Door

SKU#: M-2011

## \$309

Installed Size: 900mm x 140mm x 900mm Mirror: Corrosion Free Doors: Soft Closing Mirror Doors Colour: White High Gloss Construction: Glass, MDF (pencil edge mirror), Fixing Screws Provided Feature: Adjustable Shelves Warranty: 2 Year Product Warranty