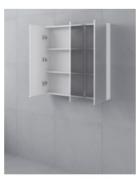

## \$309

Installed Size: 900mm x 140mm x 900mm Mirror: Corrosion Free Doors: Soft Closing Mirror Doors Colour: White High Gloss Construction: Glass, MDF (pencil edge mirror), Fixing Screws Provided Feature: Adjustable Shelves Warranty: 2 Year Product Warranty

Our mirror cabinets are modern and streamlined, designed to suit all bathrooms and ensuites. This mirror cabinet is 900mm high offering extra storage space, the tall design provides a statement design.