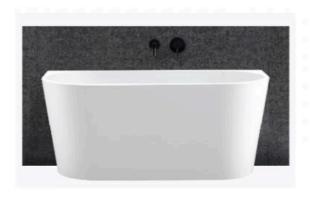

## Harper Back to Wall Bath 1400 Matte White

SKU#: B-4053

From \$1,379

Capacity: 220L

Warranty: 7 Year Product Warranty

The Harper Back to Wall bath is perfectly designed to be installed flush against a wall; with no gaps, this bath is easier to clean with less exposed areas for dust to collect than a freestanding bath. It is a traditional look with a modern twist. The sophisticated matte white finish is enjoyable to touch and adds elegance to any bathroom. The smooth lines of the Harper are inviting and stylish, the contemporary design will instantly freshen up your bathroom space.