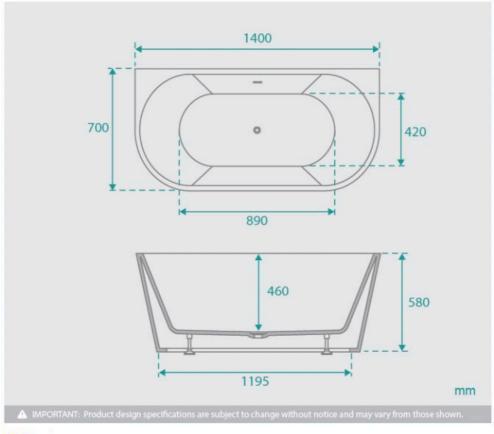

## **BATH CADDY OPTION**

Length: 1400mm Width: 700mm Height: 580mm

Installation: Back against the wall, base flat on floor

Configuration: Self-supporting base and frame with adjustable

legs

Construction: Sanitary grade acrylic with solid fiberglass

reinforcement

Key Features: High quality sanitary acrylic, double wall insulated for heat retention, easy installation, reinforced for

durability

Finish: Matte White

Overflow: No

Waste: Standard Plug & Waste included

Capacity: 220L

Warranty: 7 Year Product Warranty

The Harper Back to Wall bath is perfectly designed to be installed flush against a wall; with no gaps, this bath is easier to clean with less exposed areas for dust to collect than a freestanding bath. It is a traditional look with a modern twist. The sophisticated matte white finish is enjoyable to touch and adds elegance to any bathroom. The smooth lines of the Harper are inviting and stylish, the contemporary design will instantly freshen up your bathroom space.