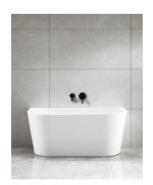

## Harper Back to Wall Bath 1400 Matte White

SKU#: B-4053

From \$1,379

Capacity: 220L

Warranty: 7 Year Product Warranty

The Harper Back to Wall bath is perfectly designed to be installed flush against a wall; with no gaps, this bath is easier to clean with less exposed areas for dust to collect than a freestanding bath. It is a traditional look with a modern twist. The sophisticated matte white finish is enjoyable to touch and adds elegance to any bathroom. The smooth lines of the Harper are inviting and stylish, the contemporary design will instantly freshen up your bathroom space.