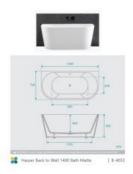

Harper Back to Wall 1400 Bath Matte

B-4053

## **BATH CADDY OPTION**

Length: 1400mm Width: 700mm Height: 580mm

Installation: Back against the wall, base flat on floor

Configuration: Self-supporting base and frame with adjustable

legs

Construction: Sanitary grade acrylic with solid fiberglass

reinforcement

Key Features: High quality sanitary acrylic, double wall insulated for heat retention, easy installation, reinforced for

durability

Finish: Matte White

Overflow: No

Waste: Standard Plug & Waste included