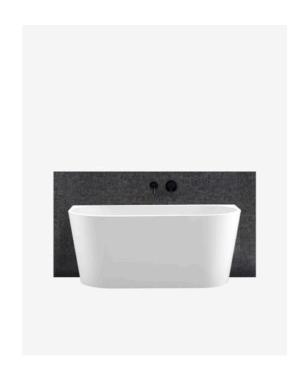

## Harper Back to Wall Bath 1400 Matte White

SKU#: B-4053

From \$1,379

Capacity: 220L

Warranty: 7 Year Product Warranty

The Harper Back to Wall bath is perfectly designed to be installed flush against a wall; with no gaps, this bath is easier to clean with less exposed areas for dust to collect than a freestanding bath. It is a traditional look with a modern twist. The sophisticated matte white finish is enjoyable to touch and adds elegance to any bathroom. The smooth lines of the Harper are inviting and stylish, the contemporary design will instantly freshen up your bathroom space.