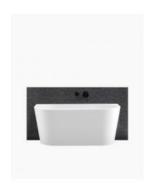

## Harper Back to Wall Bath 1400 Matte White

SKU#: B-4053

From \$1,379

Capacity: 220L

Warranty: 7 Year Product Warranty

The Harper Back to Wall bath is perfectly designed to be installed flush against a wall; with no gaps, this bath is easier to clean with less exposed areas for dust to collect than a freestanding bath. It is a traditional look with a modern twist. The sophisticated matte white finish is enjoyable to touch and adds elegance to any bathroom. The smooth lines of the Harper are inviting and stylish, the contemporary design will instantly freshen up your bathroom space.