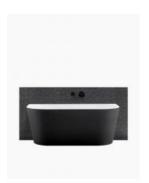

## Harper Back to Wall Bath 1500 Matte Black

SKU#: B-4055

For a modern look with a traditional design, you need to look no further than the matte black Harper 1500 Back to Wall Bath. Designed to be installed flush against the wall, this bath will ensure you have maximum room in your bathroom yet still benefit from the smooth lines and modern design of a freestanding bath. With a sophisticated and moody matte black finish, this bath brings elegance and contrast to your bathroom that is sure to create a wow effect. The modern twist on a back to wall bath means fewer surface areas to clean, and the corners provide a space to store soaps or bathroom products, all without compromising on style.