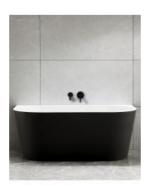

## Harper Back to Wall Bath 1500 Matte Black

SKU#: B-4055

For a modern look with a traditional design, you need to look no further than the matte black Harper 1500 Back to Wall Bath. Designed to be installed flush against the wall, this bath will ensure you have maximum room in your bathroom yet still benefit from the smooth lines and modern design of a freestanding bath. With a sophisticated and moody matte black finish, this bath brings elegance and contrast to your bathroom that is sure to create a wow effect. The modern twist on a back to wall bath means fewer surface areas to clean, and the corners provide a space to store soaps or bathroom products, all without compromising on style.