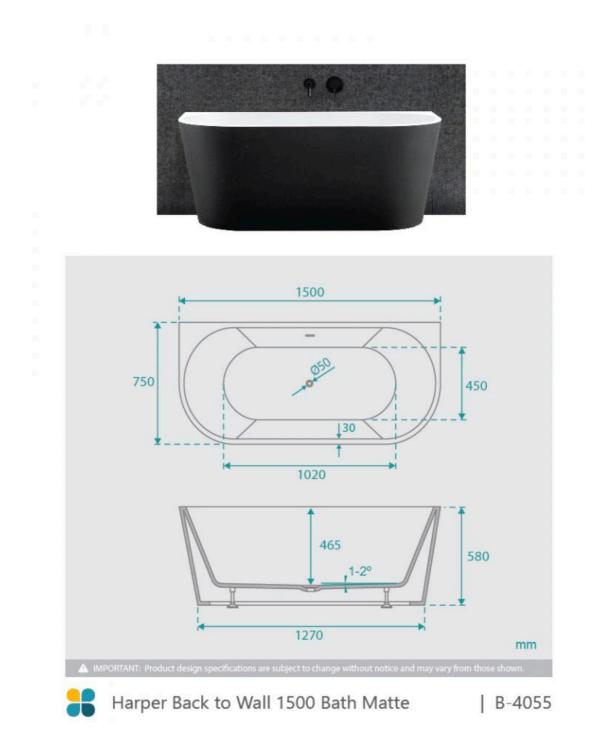

## \$1,049.30

WASTE OPTION

Length: 1500mm Width: 750mm Height: 580mm Installation: Back to Wall Configuration: Self-supporting base and frame with adjustable legs Construction: Sanitary grade acrylic with solid fiberglass reinforcement Key Features: High quality sanitary acrylic, double wall insulated for heat retention, easy installation, reinforced for durability Finish: Matte Black Overflow: No Waste: Standard Plug & Waste included Capacity: 240L Warranty: 7 Year Product Warranty

For a modern look with a traditional design, you need to look no further than the matte black Harper 1500 Back to Wall Bath. Designed to be installed flush against the wall, this bath will ensure you have maximum room in your bathroom yet still benefit from the smooth lines and modern design of a freestanding bath. With a sophisticated and moody matte black finish, this bath brings elegance and contrast to your bathroom that is sure to create a wow effect. The modern twist on a back to wall bath means fewer surface areas to clean, and the corners provide a space to store soaps or bathroom products, all without compromising on style.