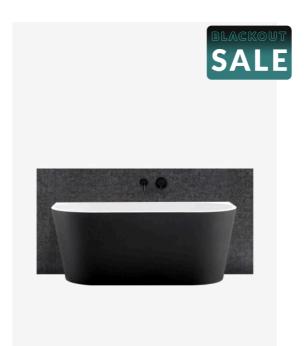

## Harper Back to Wall Bath 1500 Matte Black

SKU#: B-4055

For a modern look with a traditional design, you need to look no further than the matte black Harper 1500 Back to Wall Bath. Designed to be installed flush against the wall, this bath will ensure you have maximum room in your bathroom yet still benefit from the smooth lines and modern design of a freestanding bath. With a sophisticated and moody matte black finish, this bath brings elegance and contrast to your bathroom that is sure to create a wow effect. The modern twist on a back to wall bath means fewer surface areas to clean, and the corners provide a space to store soaps or bathroom products, all without compromising on style.