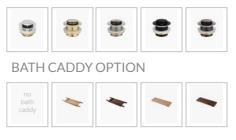

## Suits:

Retreat Bath Caddy Solid Ash Natural (A-8101) Retreat Bath Caddy Solid Ash Walnut (A-8302) Dekoda Bath Caddy Solid Ash Natural (A-8104) Dekoda Bath Caddy Solid Ash Walnut (A-8300)

IMPORTANT: Detail shown are as listed on the date of print & may change without notice. Detail may contain technical inaccuracies or typographical errors.