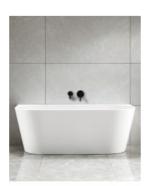

## Harper Back to Wall Bath 1600 Matte White

SKU#: B-4056

For a modern look with a traditional design, you need look no further than the matte Harper 1600 Back to Wall Bath. Designed to be installed flush against the wall, this bath will ensure you have maximum room in your bathroom yet still benefit from the smooth lines and modern design of a freestanding bath. With a sophisticated and moody matte black finish, this bath brings elegance and contrast to your bathrom that is sure to create a wow effect. The modern twist on a back to wall bath means less surface areas to clean and the corners provide a space to store soaps or bathroom products, all without compromising on style.