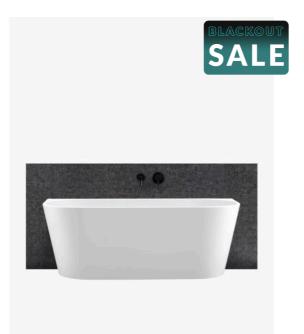

## Harper Back to Wall Bath 1600 Matte White

SKU#: B-4056

For a modern look with a traditional design, you need look no further than the matte Harper 1600 Back to Wall Bath. Designed to be installed flush against the wall, this bath will ensure you have maximum room in your bathroom yet still benefit from the smooth lines and modern design of a freestanding bath. With a sophisticated and moody matte black finish, this bath brings elegance and contrast to your bathrom that is sure to create a wow effect. The modern twist on a back to wall bath means less surface areas to clean and the corners provide a space to store soaps or bathroom products, all without compromising on style.