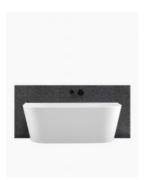

## Harper Back to Wall Bath 1600 Matte White

SKU#: B-4056

For a modern look with a traditional design, you need look no further than the matte Harper 1600 Back to Wall Bath. Designed to be installed flush against the wall, this bath will ensure you have maximum room in your bathroom yet still benefit from the smooth lines and modern design of a freestanding bath. With a sophisticated and moody matte black finish, this bath brings elegance and contrast to your bathrom that is sure to create a wow effect. The modern twist on a back to wall bath means less surface areas to clean and the corners provide a space to store soaps or bathroom products, all without compromising on style.