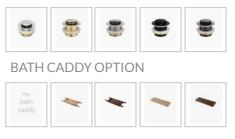

## \$1,035.30

WASTE OPTION

Length: 1600mm Width: 750mm Height: 580mm Installation: Back to Wall Configuration: Self-supporting base and frame with adjustable legs Construction: Sanitary grade acrylic with solid fiberglass reinforcement Key Features: High quality sanitary acrylic, double wall insulated for heat retention, easy installation, reinforced for durability Finish: Matte White Overflow: No Waste: Standard Plug & Waste included Capacity: 260L Warranty: 7 Year Product Warranty

Suits:

Retreat Bath Caddy Solid Ash Natural (A-8101) Retreat Bath Caddy Solid Ash Walnut (A-8302) Dekoda Bath Caddy Solid Ash Natural (A-8104) Dekoda Bath Caddy Solid Ash Walnut (A-8300)

IMPORTANT: Detail shown are as listed on the date of print & may change without notice. Detail may contain technical inaccuracies or typographical errors