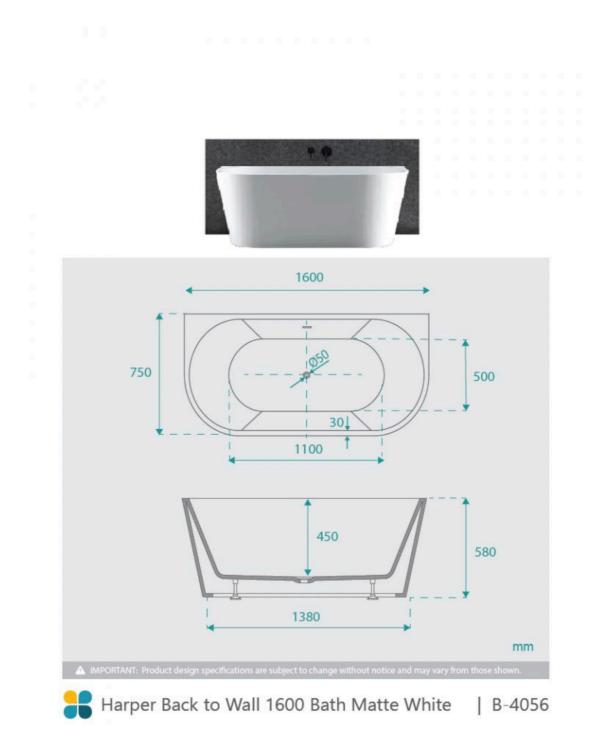

## \$1,035.30

WASTE OPTION

Length: 1600mm Width: 750mm Height: 580mm Installation: Back to Wall Configuration: Self-supporting base and frame with adjustable legs Construction: Sanitary grade acrylic with solid fiberglass reinforcement Key Features: High quality sanitary acrylic, double wall insulated for heat retention, easy installation, reinforced for durability Finish: Matte White Overflow: No Waste: Standard Plug & Waste included Capacity: 260L Warranty: 7 Year Product Warranty