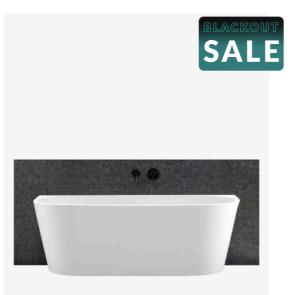

## Harper Back to Wall Bath 1700 Matte White

SKU#: B-4057

## \$1,049.30

WASTE OPTION

Length: 1700mm Width: 800mm Height: 580mm Installation: Back to Wall Configuration: Self-supporting base and frame with adjustable legs Construction: Sanitary grade acrylic with solid fiberglass reinforcement Key Features: High quality sanitary acrylic, double wall insulated for heat retention, easy installation, reinforced for durability Finish: Matte White Overflow: No Waste: Standard Plug & Waste included Capacity: 270L Warranty: 7 Year Product Warranty

The Harper Back to Wall bath is perfectly designed to be installed flush against a wall; with no gaps, this bath is easier to clean with less exposed areas for dust to collect than a freestanding bath. A traditional look with a modern twist. With a sophisticated matte white finish, the Harper looks elegant and stylish and is enjoyable to touch. The smooth lines of the bath complement perfectly with the matte finish that create a tranquil and inviting atmosphere. This contemporary design will instantly freshen up your bathroom space.