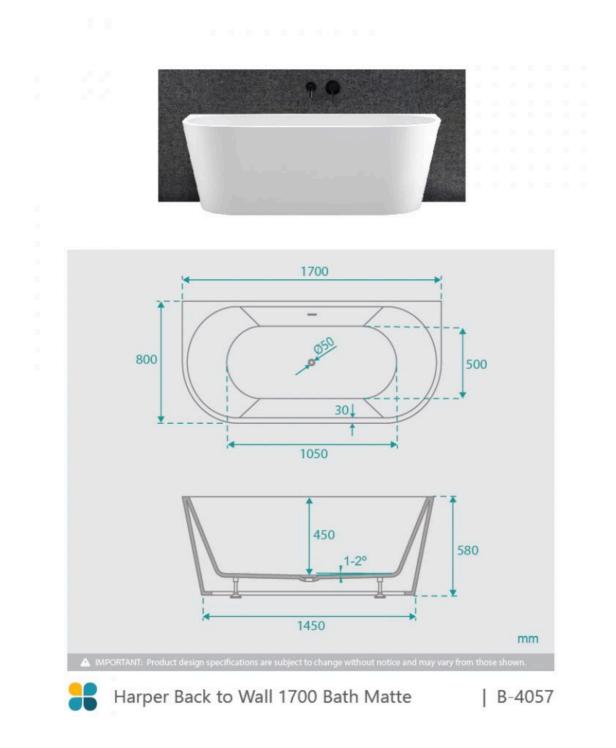

## Harper Back to Wall Bath 1700 Matte White

SKU#: B-4057

## \$1,049.30

WASTE OPTION

Length: 1700mm Width: 800mm Height: 580mm Installation: Back to Wall Configuration: Self-supporting base and frame with adjustable legs Construction: Sanitary grade acrylic with solid fiberglass reinforcement Key Features: High quality sanitary acrylic, double wall insulated for heat retention, easy installation, reinforced for durability Finish: Matte White Overflow: No Waste: Standard Plug & Waste included Capacity: 270L Warranty: 7 Year Product Warranty

The Harper Back to Wall bath is perfectly designed to be installed flush against a wall; with no gaps, this bath is easier to clean with less exposed areas for dust to collect than a freestanding bath. A traditional look with a modern twist. With a sophisticated matte white finish, the Harper looks elegant and stylish and is enjoyable to touch. The smooth lines of the bath complement perfectly with the matte finish that create a tranquil and inviting atmosphere. This contemporary design will instantly freshen up your bathroom space.