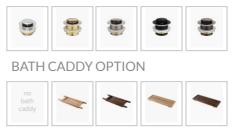

Suits:

Retreat Bath Caddy Solid Ash Natural Large(A-8102) Retreat Bath Caddy Solid Ash Walnut Large (A-8303) Dekoda Bath Caddy Solid Ash Natural Large (A-8105) Dekoda Bath Caddy Solid Ash Walnut Large (A-8301)