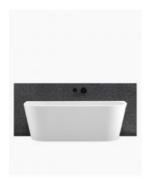

## Harper Back to Wall Bath 1700 Matte White

SKU#: B-4057

## \$1,049.30

WASTE OPTION

Length: 1700mm Width: 800mm Height: 580mm Installation: Back to Wall Configuration: Self-supporting base and frame with adjustable legs Construction: Sanitary grade acrylic with solid fiberglass reinforcement Key Features: High quality sanitary acrylic, double wall insulated for heat retention, easy installation, reinforced for durability Finish: Matte White Overflow: No Waste: Standard Plug & Waste included Capacity: 270L Warranty: 7 Year Product Warranty

The Harper Back to Wall bath is perfectly designed to be installed flush against a wall; with no gaps, this bath is easier to clean with less exposed areas for dust to collect than a freestanding bath. A traditional look with a modern twist. With a sophisticated matte white finish, the Harper looks elegant and stylish and is enjoyable to touch. The smooth lines of the bath complement perfectly with the matte finish that create a tranquil and inviting atmosphere. This contemporary design will instantly freshen up your bathroom space.