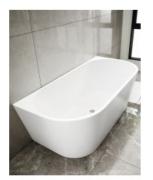

## Harper Back to Wall Bath 1700 Matte White

SKU#: B-4057

## \$1,049.30

WASTE OPTION

Length: 1700mm Width: 800mm Height: 580mm Installation: Back to Wall Configuration: Self-supporting base and frame with adjustable legs Construction: Sanitary grade acrylic with solid fiberglass reinforcement Key Features: High quality sanitary acrylic, double wall insulated for heat retention, easy installation, reinforced for durability Finish: Matte White Overflow: No Waste: Standard Plug & Waste included Capacity: 270L Warranty: 7 Year Product Warranty

The Harper Back to Wall bath is perfectly designed to be installed flush against a wall; with no gaps, this bath is easier to clean with less exposed areas for dust to collect than a freestanding bath. A traditional look with a modern twist. With a sophisticated matte white finish, the Harper looks elegant and stylish and is enjoyable to touch. The smooth lines of the bath complement perfectly with the matte finish that create a tranquil and inviting atmosphere. This contemporary design will instantly freshen up your bathroom space.