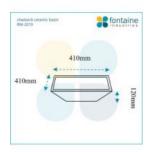

## **BASIN OPTION**

Standard Basin Size: 410mm x 410mm x 120mm\* Standard Stone Size: 1200mm x 500mm x 20mm\*

Cabinet Size: 1180mm x 485mm x 400mm

Cabinet Finish: White High Gloss

Stone Top Standard 20mm: White Pepper, Midnight Black,