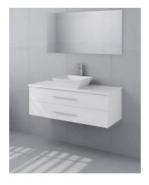

Top Draw Only)

Warranty: 2 Year Product Warranty

\*Selecting different options may change these dimensions, please refer to the specification images.

The Chadwick vanity unit is a modern & balanced wall mounted vanity unit. Featuring a unique square designed basin for contemporary style. Ample bench space. The cabinet has two working soft closing drawers, and still has required plumbing space behind for easy installation. Top drawer has a U shape cut-out for waste, and the bottom drawer is a full size drawer. Tap and waste fittings shown in the photos are for illustration purposes only and are sold separately, add them to your order to complete your look.