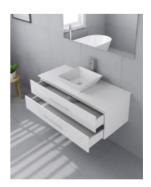

## **Chadwick 1200 White Vanity**

SKU#: J-2059

\$323.20

\$404

HANDLE OPTION

**BENCHTOP OPTION** 

Top Draw Only)

Warranty: 2 Year Product Warranty

\*Selecting different options may change these dimensions, please refer to the specification images.

The Chadwick vanity unit is a modern & balanced wall mounted vanity unit. Featuring a unique square designed basin for contemporary style. Ample bench space. The cabinet has two working soft closing drawers, and still has required plumbing space behind for easy installation. Top drawer has a U shape cut-out for waste, and the bottom drawer is a full size drawer. Tap and waste fittings shown in the photos are for illustration purposes only and are sold separately, add them to your order to complete your look.