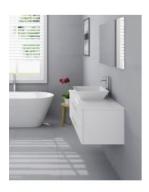

Top Draw Only)

Warranty: 2 Year Product Warranty

\*Selecting different options may change these dimensions, please refer to the specification images.

The Chadwick vanity unit is a modern & balanced wall mounted vanity unit. Featuring a unique square designed basin for contemporary style. Ample bench space. The cabinet has two working soft closing drawers, and still has required plumbing space behind for easy installation. Top drawer has a U shape cut-out for waste, and the bottom drawer is a full size drawer. Tap and waste fittings shown in the photos are for illustration purposes only and are sold separately, add them to your order to complete your look.