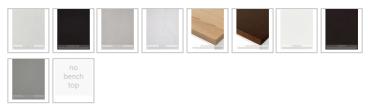

## **BASIN OPTION**

Standard Basin Size: 410mm x 410mm x 120mm\* Standard Stone Size: 1200mm x 500mm x 20mm\*

Cabinet Size: 1180mm x 485mm x 400mm

Cabinet Finish: White High Gloss

Stone Top Standard 20mm: White Pepper, Midnight Black,

Concrete Grey, Venato Bianco

Stone Top Upgrade 40mm: Snow, Jet Black, Raw Concrete Timber Top 40mm: Timber Ash Natural, Timber Ash Walnut

Basin: Ceramic

Handle: Stainless Steel Rounded

Configuration: Two Soft Closing Drawers (U-Shape Cut Out in