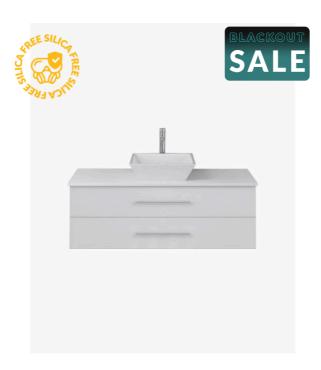

## **Chadwick 1200 White Vanity**

SKU#: J-2059

\$323.20

\$404

HANDLE OPTION

**BENCHTOP OPTION** 

Top Draw Only)

Warranty: 2 Year Product Warranty

\*Selecting different options may change these dimensions, please refer to the specification images.

The Chadwick vanity unit is a modern & balanced wall mounted vanity unit. Featuring a unique square designed basin for contemporary style. Ample bench space. The cabinet has two working soft closing drawers, and still has required plumbing space behind for easy installation. Top drawer has a U shape cut-out for waste, and the bottom drawer is a full size drawer. Tap and waste fittings shown in the photos are for illustration purposes only and are sold separately, add them to your order to complete your look.