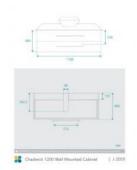

## **BASIN OPTION**

Standard Basin Size: 410mm x 410mm x 120mm\* Standard Stone Size: 1200mm x 500mm x 20mm\*

Cabinet Size: 1180mm x 485mm x 400mm

Cabinet Finish: White High Gloss

Stone Top Standard 20mm: White Pepper, Midnight Black,

## Vanities, 1200mm Vanities, White, Wall Mounted Vanities, Gloss, White, Mid Year Sale

Chadwick 1200 Wall Mounted Cabinet

| J-2059