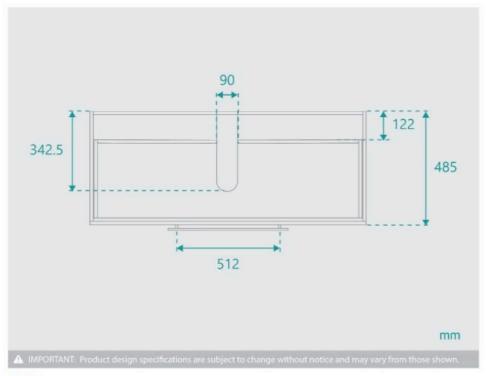

## **BASIN OPTION**

Standard Basin Size: 410mm x 410mm x 120mm\* Standard Stone Size: 1200mm x 500mm x 20mm\*

Cabinet Size: 1180mm x 485mm x 400mm

Cabinet Finish: White High Gloss

Stone Top Standard 20mm: White Pepper, Midnight Black,