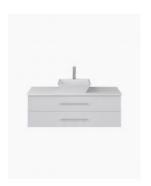

## **Chadwick 1200 White Vanity**

SKU#: J-2059

\$323.20

\$404

HANDLE OPTION

**BENCHTOP OPTION** 

Top Draw Only)

Warranty: 2 Year Product Warranty

\*Selecting different options may change these dimensions, please refer to the specification images.

The Chadwick vanity unit is a modern & balanced wall mounted vanity unit. Featuring a unique square designed basin for contemporary style. Ample bench space. The cabinet has two working soft closing drawers, and still has required plumbing space behind for easy installation. Top drawer has a U shape cut-out for waste, and the bottom drawer is a full size drawer. Tap and waste fittings shown in the photos are for illustration purposes only and are sold separately, add them to your order to complete your look.