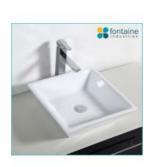

## **BASIN OPTION**

Standard Basin Size: 410mm x 410mm x 120mm\* Standard Stone Size: 1200mm x 500mm x 20mm\*

Cabinet Size: 1180mm x 485mm x 400mm

Cabinet Finish: White High Gloss

Stone Top Standard 20mm: White Pepper, Midnight Black,

Concrete Grey, Venato Bianco

Stone Top Upgrade 40mm: Snow, Jet Black, Raw Concrete Timber Top 40mm: Timber Ash Natural, Timber Ash Walnut

Basin: Ceramic

Handle: Stainless Steel Rounded

Configuration: Two Soft Closing Drawers (U-Shape Cut Out in