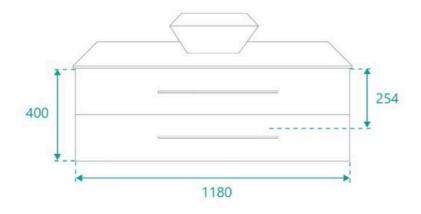

## **BASIN OPTION**

Standard Basin Size: 410mm x 410mm x 120mm\* Standard Stone Size: 1200mm x 500mm x 20mm\*

Cabinet Size: 1180mm x 485mm x 400mm

Cabinet Finish: White High Gloss

Stone Top Standard 20mm: White Pepper, Midnight Black,