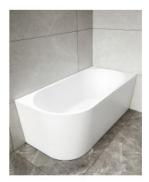

## Harper Back to Right Corner Bath 1500 Matte White

SKU#: B-4059

\$1,182.30

¢1 400

Capacity: 240L

Warranty: 7 Year Product Warranty

For a modern and practical solution to solve all your freestanding bathtub dilemmas, you need to look no further than the matte white Harper 1500 Back to Corner Bathtub. Designed to be installed flush up against the wall and nestled into your bathroom corner, this corner bath will ensure you have maximum room left in your bathroom and yet still benefit from the desirable look of a freestanding bath. The curvy and timeless design of the Harper Bathtub is an all-time proven favourite as it appeals to everyone. The sophisticated matte white finish is elegant that is smooth to the touch and easy on the eyes. This innovative corner design translates to easy installation, fewer surface areas to clean and no places for dust to collect, as a bonus, the corner provides a space to store soaps, bathroom essentials or bathroom decor.