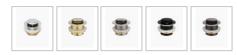

## Harper Back to Right Corner Bath 1500 Matte White

SKU#: B-4059

\$1,182.30

¢1 400

## **WASTE OPTION**



## **BATH CADDY OPTION**



Length: 1500mm Width: 750mm Height: 580mm

Installation: Back to Right Corner

Configuration: Self-supporting base and frame with adjustable

legs

Construction: Sanitary grade acrylic with solid fiberglass

reinforcement

Key Features: High quality sanitary acrylic, double wall insulated for heat retention, easy installation, reinforced for

durability

Finish: Matte White

Overflow: No

Waste: Standard Plug & Waste included

Capacity: 240L

Warranty: 7 Year Product Warranty

For a modern and practical solution to solve all your freestanding bathtub dilemmas, you need to look no further than the matte white Harper 1500 Back to Corner Bathtub. Designed to be installed flush up against the wall and nestled into your bathroom corner, this corner bath will ensure