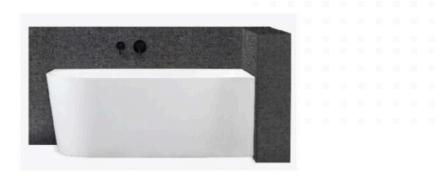

## Harper Back to Right Corner Bath 1500 Matte White

SKU#: B-4059

\$1,182.30

¢1 400

Capacity: 240L

Warranty: 7 Year Product Warranty

For a modern and practical solution to solve all your freestanding bathtub dilemmas, you need to look no further than the matte white Harper 1500 Back to Corner Bathtub. Designed to be installed flush up against the wall and nestled into your bathroom corner, this corner bath will ensure you have maximum room left in your bathroom and yet still benefit from the desirable look of a freestanding bath. The curvy and timeless design of the Harper Bathtub is an all-time proven favourite as it appeals to everyone. The sophisticated matte white finish is elegant that is smooth to the touch and easy on the eyes. This innovative corner design translates to easy installation, fewer surface areas to clean and no places for dust to collect, as a bonus, the corner provides a space to store soaps, bathroom essentials or bathroom decor.