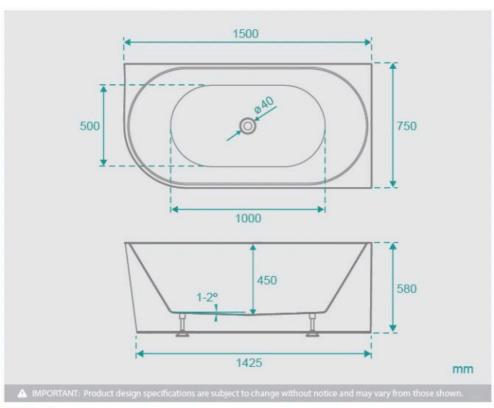

## **BATH CADDY OPTION**

Length: 1500mm Width: 750mm Height: 580mm

Installation: Back to Right Corner

Configuration: Self-supporting base and frame with adjustable

legs

Construction: Sanitary grade acrylic with solid fiberglass