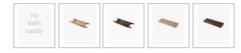

## **BATH CADDY OPTION**

Length: 1500mm Width: 750mm Height: 580mm

Installation: Back to Right Corner

Configuration: Self-supporting base and frame with adjustable

legs

Construction: Sanitary grade acrylic with solid fiberglass

## Suits:

Retreat Bath Caddy Solid Ash Natural (A-8101) Retreat Bath Caddy Solid Ash Walnut (A-8302)

Dekoda Bath Caddy Solid Ash Natural (A-8104) Dekoda Bath Caddy Solid Ash Walnut (A-8300)

 $View \ our \ store \ to \ find \ a \ matching \ \underline{vanity \ unit}, \underline{basin}, \underline{mirror}, \underline{basin} \ or \ shower \ fixture \ for \ your \ bathroom.$ 