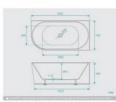

## **BATH CADDY OPTION**

Length: 1500mm Width: 750mm Height: 580mm

Installation: Back to Right Corner

Configuration: Self-supporting base and frame with adjustable

legs

Construction: Sanitary grade acrylic with solid fiberglass

reinforcement

Key Features: High quality sanitary acrylic, double wall insulated for heat retention, easy installation, reinforced for

durability

Finish: Matte White

Overflow: No

Waste: Standard Plug & Waste included

Capacity: 240L

Warranty: 7 Year Product Warranty

For a modern and practical solution to solve all your freestanding bathtub dilemmas, you need to look no further than the matte white Harper 1500 Back to Corner Bathtub. Designed to be installed flush up against the wall and nestled into your bathroom corner, this corner bath will ensure you have maximum room left in your bathroom and yet still benefit from the desirable look of a freestanding bath. The curvy and timeless design of the Harper Bathtub is an all-time proven favourite as it appeals to everyone. The sophisticated matte white finish is elegant that is smooth to the touch and easy on the eyes. This innovative corner design translates to easy installation, fewer surface areas to clean and no places for dust to collect, as a bonus, the corner provides a space to store soaps, bathroom essentials or bathroom decor.