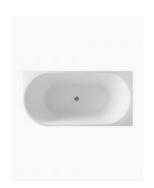

## Harper Back to Right Corner Bath 1500 Matte White

SKU#: B-4059

\$1,182.30

¢1 400

Capacity: 240L

Warranty: 7 Year Product Warranty

For a modern and practical solution to solve all your freestanding bathtub dilemmas, you need to look no further than the matte white Harper 1500 Back to Corner Bathtub. Designed to be installed flush up against the wall and nestled into your bathroom corner, this corner bath will ensure you have maximum room left in your bathroom and yet still benefit from the desirable look of a freestanding bath. The curvy and timeless design of the Harper Bathtub is an all-time proven favourite as it appeals to everyone. The sophisticated matte white finish is elegant that is smooth to the touch and easy on the eyes. This innovative corner design translates to easy installation, fewer surface areas to clean and no places for dust to collect, as a bonus, the corner provides a space to store soaps, bathroom essentials or bathroom decor.