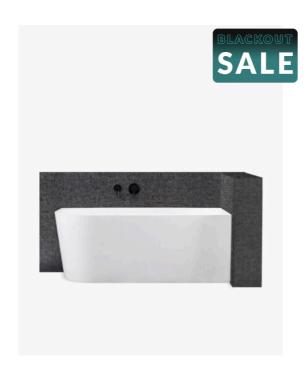

## Harper Back to Right Corner Bath 1500 Matte White

SKU#: B-4059

\$1,182.30

¢1 400

Capacity: 240L

Warranty: 7 Year Product Warranty

For a modern and practical solution to solve all your freestanding bathtub dilemmas, you need to look no further than the matte white Harper 1500 Back to Corner Bathtub. Designed to be installed flush up against the wall and nestled into your bathroom corner, this corner bath will ensure you have maximum room left in your bathroom and yet still benefit from the desirable look of a freestanding bath. The curvy and timeless design of the Harper Bathtub is an all-time proven favourite as it appeals to everyone. The sophisticated matte white finish is elegant that is smooth to the touch and easy on the eyes. This innovative corner design translates to easy installation, fewer surface areas to clean and no places for dust to collect, as a bonus, the corner provides a space to store soaps, bathroom essentials or bathroom decor.