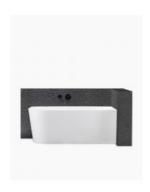

## Harper Back to Right Corner Bath 1500 Matte White

SKU#: B-4059

\$1,182.30

¢1 400

Capacity: 240L

Warranty: 7 Year Product Warranty

For a modern and practical solution to solve all your freestanding bathtub dilemmas, you need to look no further than the matte white Harper 1500 Back to Corner Bathtub. Designed to be installed flush up against the wall and nestled into your bathroom corner, this corner bath will ensure you have maximum room left in your bathroom and yet still benefit from the desirable look of a freestanding bath. The curvy and timeless design of the Harper Bathtub is an all-time proven favourite as it appeals to everyone. The sophisticated matte white finish is elegant that is smooth to the touch and easy on the eyes. This innovative corner design translates to easy installation, fewer surface areas to clean and no places for dust to collect, as a bonus, the corner provides a space to store soaps, bathroom essentials or bathroom decor.