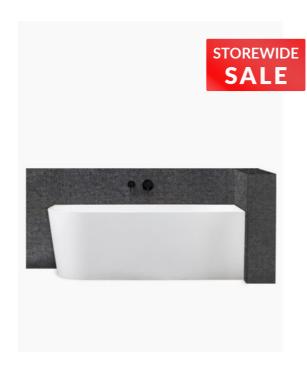

## Harper Back to Right Corner Bath 1700 Matte White

SKU#: B-4060

\$1,486.65

<del>\$1,749</del>

## **BATH CADDY OPTION**

Length: 1700mm Width: 800mm Height: 580mm

Installation: Back against the wall RHS corner, base flat on

floor

Configuration: Self-supporting base and frame with adjustable

legs

Construction: Sanitary grade acrylic with solid fiberglass

Capacity: 270L

Warranty: 7 Year Product Warranty

For a modern and practical solution to solve all your freestanding bathtub dilemmas, you need to look no further than the matte white Harper 1700 Back to Corner Bathtub. Designed to be installed flush up against the wall and nestled into your bathroom corner, this corner bath will ensure you have maximum room left in your bathroom and yet still benefit from the desirable look of a freestanding bath. The curvy and timeless design of the Harper Bathtub is an all-time proven favourite as it appeals to everyone. The sophisticated matte white finish is elegant that is smooth to the touch and easy on the eyes. This innovative corner design translates to easy installation, fewer surface areas to clean and no places for dust to collect, as a bonus, the corner provides a space to store soaps, bathroom essentials or bathroom decor.