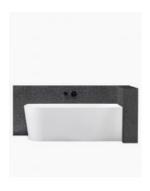

## Harper Back to Right Corner Bath 1700 Matte White

SKU#: B-4060

\$1,486.65

<del>\$1,749</del>

## **BATH CADDY OPTION**

Length: 1700mm Width: 800mm Height: 580mm

Installation: Back against the wall RHS corner, base flat on

floor

Configuration: Self-supporting base and frame with adjustable

legs

Construction: Sanitary grade acrylic with solid fiberglass

Capacity: 270L

Warranty: 7 Year Product Warranty

For a modern and practical solution to solve all your freestanding bathtub dilemmas, you need to look no further than the matte white Harper 1700 Back to Corner Bathtub. Designed to be installed flush up against the wall and nestled into your bathroom corner, this corner bath will ensure you have maximum room left in your bathroom and yet still benefit from the desirable look of a freestanding bath. The curvy and timeless design of the Harper Bathtub is an all-time proven favourite as it appeals to everyone. The sophisticated matte white finish is elegant that is smooth to the touch and easy on the eyes. This innovative corner design translates to easy installation, fewer surface areas to clean and no places for dust to collect, as a bonus, the corner provides a space to store soaps, bathroom essentials or bathroom decor.