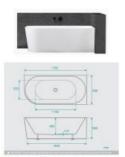

## **BATH CADDY OPTION**

Length: 1700mm Width: 800mm Height: 580mm

Installation: Back against the wall RHS corner, base flat on

floor

Configuration: Self-supporting base and frame with adjustable

legs

Construction: Sanitary grade acrylic with solid fiberglass

reinforcement

Key Features: High quality sanitary acrylic, double wall insulated for heat retention, easy installation, reinforced for

durability

Finish: Matte White Overflow: No

Waste: Standard Plug & Waste included

Capacity: 270L

Warranty: 7 Year Product Warranty

For a modern and practical solution to solve all your freestanding bathtub dilemmas, you need to look no further than the matte white Harper 1700 Back to Corner Bathtub. Designed to be installed flush up against the wall and nestled into your bathroom corner, this corner bath will ensure you have maximum room left in your bathroom and yet still benefit from the desirable look of a freestanding bath. The curvy and timeless design of the Harper Bathtub is an all-time proven favourite as it appeals to everyone. The sophisticated matte white finish is elegant that is smooth to the touch and easy on the eyes. This innovative corner design translates to easy installation, fewer surface areas to clean and no places for dust to collect, as a bonus, the corner provides a space to store soaps, bathroom essentials or bathroom decor.