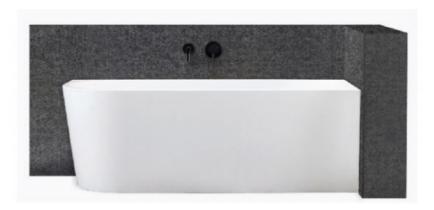

## Harper Back to Right Corner Bath 1700 Matte White

SKU#: B-4060

\$1,486.65

<del>\$1,749</del>

Capacity: 270L

Warranty: 7 Year Product Warranty

For a modern and practical solution to solve all your freestanding bathtub dilemmas, you need to look no further than the matte white Harper 1700 Back to Corner Bathtub. Designed to be installed flush up against the wall and nestled into your bathroom corner, this corner bath will ensure you have maximum room left in your bathroom and yet still benefit from the desirable look of a freestanding bath. The curvy and timeless design of the Harper Bathtub is an all-time proven favourite as it appeals to everyone. The sophisticated matte white finish is elegant that is smooth to the touch and easy on the eyes. This innovative corner design translates to easy installation, fewer surface areas to clean and no places for dust to collect, as a bonus, the corner provides a space to store soaps, bathroom essentials or bathroom decor.

Harper Right Corner Bathtub 1700 Matte | B-4060