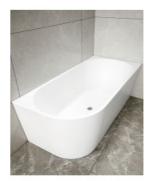

## Harper Back to Right Corner Bath 1700 Matte White

SKU#: B-4060

\$1,486.65

<del>\$1,749</del>

Capacity: 270L

Warranty: 7 Year Product Warranty

For a modern and practical solution to solve all your freestanding bathtub dilemmas, you need to look no further than the matte white Harper 1700 Back to Corner Bathtub. Designed to be installed flush up against the wall and nestled into your bathroom corner, this corner bath will ensure you have maximum room left in your bathroom and yet still benefit from the desirable look of a freestanding bath. The curvy and timeless design of the Harper Bathtub is an all-time proven favourite as it appeals to everyone. The sophisticated matte white finish is elegant that is smooth to the touch and easy on the eyes. This innovative corner design translates to easy installation, fewer surface areas to clean and no places for dust to collect, as a bonus, the corner provides a space to store soaps, bathroom essentials or bathroom decor.

Harper Right Corner Bathtub 1700 Matte | B-4060