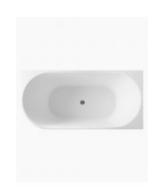

## Harper Back to Right Corner Bath 1700 Matte White

SKU#: B-4060

\$1,486.65

<del>\$1,749</del>

Capacity: 270L

Warranty: 7 Year Product Warranty

For a modern and practical solution to solve all your freestanding bathtub dilemmas, you need to look no further than the matte white Harper 1700 Back to Corner Bathtub. Designed to be installed flush up against the wall and nestled into your bathroom corner, this corner bath will ensure you have maximum room left in your bathroom and yet still benefit from the desirable look of a freestanding bath. The curvy and timeless design of the Harper Bathtub is an all-time proven favourite as it appeals to everyone. The sophisticated matte white finish is elegant that is smooth to the touch and easy on the eyes. This innovative corner design translates to easy installation, fewer surface areas to clean and no places for dust to collect, as a bonus, the corner provides a space to store soaps, bathroom essentials or bathroom decor.

Harper Right Corner Bathtub 1700 Matte | B-4060