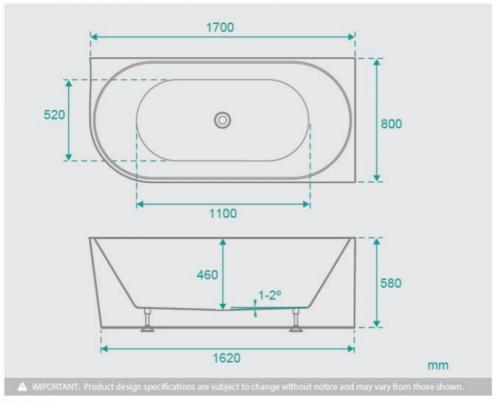

## **BATH CADDY OPTION**

Length: 1700mm Width: 800mm Height: 580mm

Installation: Back against the wall RHS corner, base flat on

floor

Configuration: Self-supporting base and frame with adjustable

legs

Construction: Sanitary grade acrylic with solid fiberglass

reinforcement

Key Features: High quality sanitary acrylic, double wall insulated for heat retention, easy installation, reinforced for

durability

Finish: Matte White Overflow: No

Waste: Standard Plug & Waste included

Capacity: 270L

Warranty: 7 Year Product Warranty

For a modern and practical solution to solve all your freestanding bathtub dilemmas, you need to look no further than the matte white Harper 1700 Back to Corner Bathtub. Designed to be installed flush up against the wall and nestled into your bathroom corner, this corner bath will ensure you have maximum room left in your bathroom and yet still benefit from the desirable look of a freestanding bath. The curvy and timeless design of the Harper Bathtub is an all-time proven favourite as it appeals to everyone. The sophisticated matte white finish is elegant that is smooth to the touch and easy on the eyes. This innovative corner design translates to easy installation, fewer surface areas to clean and no places for dust to collect, as a bonus, the corner provides a space to store soaps, bathroom essentials or bathroom decor.