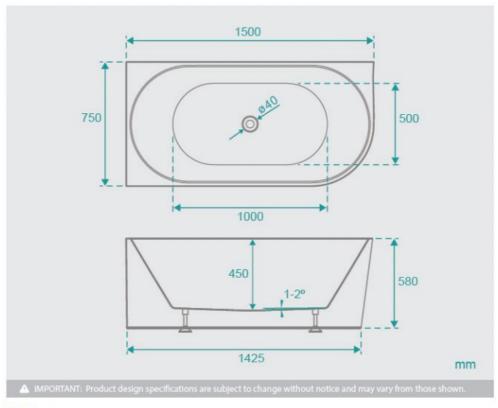

## **BATH CADDY OPTION**

Length: 1500mm Width: 750mm Height: 580mm

Installation: Back against the wall LHS corner, base flat on

flooi

Configuration: Self-supporting base and frame with adjustable

iegs

Construction: Sanitary grade acrylic with solid fiberglass

reinforcement

Key Features: High quality sanitary acrylic, double wall insulated for heat retention, easy installation, reinforced for

durability

Finish: Matte White

Overflow: No

Waste: Standard Plug & Waste included

Capacity: 240L

Warranty: 7 Year Product Warranty

For a modern and practical solution to solve all your freestanding bathtub dilemmas, you need to look no further than the matte white Harper 1500 Back to Corner Bathtub. Designed to be installed flush up against the wall and nestled into your bathroom corner, this corner bath will ensure you have maximum room left in your bathroom and yet still benefit from the desirable look of a freestanding bath. The curvy and timeless design of the Harper Bathtub is an all-time proven favourite as it appeals to everyone. The sophisticated matte white finish is elegant that is smooth to the touch and easy on the eyes. This innovative corner design translates to easy installation, fewer surface areas to clean and no places for dust to collect, as a bonus, the corner provides a space to store soaps, bathroom essentials or bathroom decor.