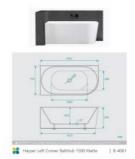

## **BATH CADDY OPTION**

Length: 1500mm Width: 750mm Height: 580mm

Installation: Back against the wall LHS corner, base flat on

flooi

Configuration: Self-supporting base and frame with adjustable

iegs

Construction: Sanitary grade acrylic with solid fiberglass

reinforcement

Key Features: High quality sanitary acrylic, double wall insulated for heat retention, easy installation, reinforced for

durability

Finish: Matte White

Overflow: No

Waste: Standard Plug & Waste included

Harper Left Corner Bathtub 1500 Matte

B-4061