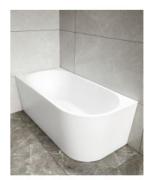

## Harper Back to Left Corner Bath 1500 Matte White

SKU#: B-4061

From **\$1,689** 

Capacity: 240L

Warranty: 7 Year Product Warranty

For a modern and practical solution to solve all your freestanding bathtub dilemmas, you need to look no further than the matte white Harper 1500 Back to Corner Bathtub. Designed to be installed flush up against the wall and nestled into your bathroom corner, this corner bath will ensure you have maximum room left in your bathroom and yet still benefit from the desirable look of a freestanding bath. The curvy and timeless design of the Harper Bathtub is an all-time proven favourite as it appeals to everyone. The sophisticated matte white finish is elegant that is smooth to the touch and easy on the eyes. This innovative corner design translates to easy installation, fewer surface areas to clean and no places for dust to collect, as a bonus, the corner provides a space to store soaps, bathroom essentials or bathroom decor.