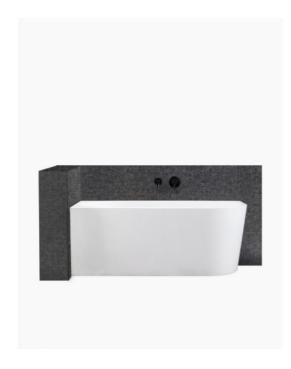

## Harper Back to Left Corner Bath 1500 Matte White

SKU#: B-4061

From **\$1,689** 

Capacity: 240L

Warranty: 7 Year Product Warranty

For a modern and practical solution to solve all your freestanding bathtub dilemmas, you need to look no further than the matte white Harper 1500 Back to Corner Bathtub. Designed to be installed flush up against the wall and nestled into your bathroom corner, this corner bath will ensure you have maximum room left in your bathroom and yet still benefit from the desirable look of a freestanding bath. The curvy and timeless design of the Harper Bathtub is an all-time proven favourite as it appeals to everyone. The sophisticated matte white finish is elegant that is smooth to the touch and easy on the eyes. This innovative corner design translates to easy installation, fewer surface areas to clean and no places for dust to collect, as a bonus, the corner provides a space to store soaps, bathroom essentials or bathroom decor.