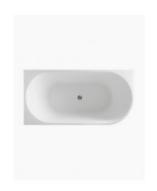

## Harper Back to Left Corner Bath 1500 Matte White

SKU#: B-4061

From **\$1,689** 

Capacity: 240L

Warranty: 7 Year Product Warranty

For a modern and practical solution to solve all your freestanding bathtub dilemmas, you need to look no further than the matte white Harper 1500 Back to Corner Bathtub. Designed to be installed flush up against the wall and nestled into your bathroom corner, this corner bath will ensure you have maximum room left in your bathroom and yet still benefit from the desirable look of a freestanding bath. The curvy and timeless design of the Harper Bathtub is an all-time proven favourite as it appeals to everyone. The sophisticated matte white finish is elegant that is smooth to the touch and easy on the eyes. This innovative corner design translates to easy installation, fewer surface areas to clean and no places for dust to collect, as a bonus, the corner provides a space to store soaps, bathroom essentials or bathroom decor.