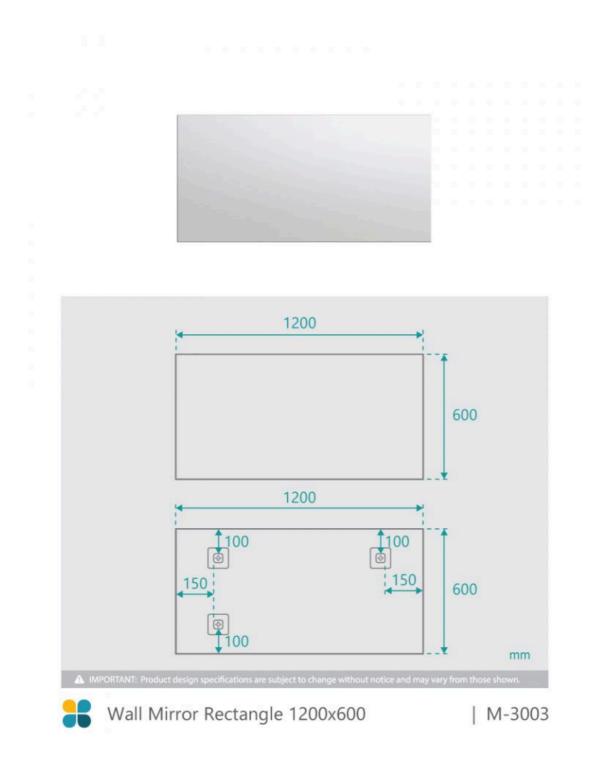

## Wall Mirror Rectangle 1200x600

SKU#: M-3003

\$111.20

<del>\$139</del>

Installed Size: 1200mm x 600mm Mirror: Corrosion Free Installation: Mounting plates (included) Construction Size: Glass (pencil edge mirror) Includes alloy mounting plate Warranty: 5 Year Product Warranty