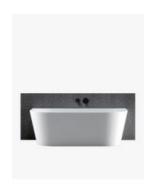

## Harper Back to Wall Bath 1700 White

SKU#: B-4027

\$839.20

¢1.049

Capacity: 270L

Warranty: 7 Year Product Warranty

The Harper Back to Wall bath is perfectly designed to be installed flush against a wall; with no gaps, this bath is easier to clean with less exposed areas for dust to collect than a freestanding bath. A traditional look with a modern twist. Its stunning white gloss finish adds simplicity to any bathroom, the smooth lines of the Harper are inviting and stylish. The contemporary design will instantly freshen up your bathroom space.