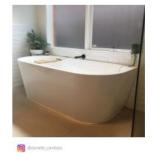

Capacity: 270L

Warranty: 7 Year Product Warranty

The Harper Back to Wall bath is perfectly designed to be installed flush against a wall; with no gaps, this bath is easier to clean with less exposed areas for dust to collect than a freestanding bath. A traditional look with a modern twist. Its stunning white gloss finish adds simplicity to any bathroom, the smooth lines of the Harper are inviting and stylish. The contemporary design will instantly freshen up your bathroom space.

View our store to find a matching vanity unit, basin, mirror, basin or shower fixture for your bathroom.

Harper Back to Wall 1700 Bath

B-4027