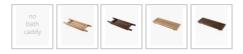

## **BATH CADDY OPTION**

Length: 1700mm Width: 800mm Height: 580mm

Installation: Back to Wall

Configuration: Self-supporting base and frame with adjustable

legs

Construction: Sanitary grade acrylic with solid fiberglass

## Suits:

Retreat Bath Caddy Solid Ash Natural Large (A-8102) Retreat Bath Caddy Solid Ash Walnut Large (A-8303) Dekoda Bath Caddy Solid Ash Natural Large (A-8105) Dekoda Bath Caddy Solid Ash Walnut Large (A-8301)