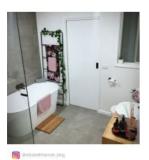

Capacity: 270L

Warranty: 7 Year Product Warranty

The Harper Back to Wall bath is perfectly designed to be installed flush against a wall; with no gaps, this bath is easier to clean with less exposed areas for dust to collect than a freestanding bath. A traditional look with a modern twist. Its stunning white gloss finish adds simplicity to any bathroom, the smooth lines of the Harper are inviting and stylish. The contemporary design will instantly freshen up your bathroom space.

View our store to find a matching vanity unit, basin, mirror, basin or shower fixture for your bathroom.

Harper Back to Wall 1700 Bath

B-4027