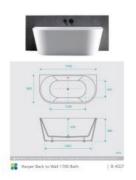

## Harper Back to Wall Bath 1700 White

SKU#: B-4027

\$839.20

¢1.049

## **BATH CADDY OPTION**

Length: 1700mm Width: 800mm Height: 580mm

Installation: Back to Wall

Configuration: Self-supporting base and frame with adjustable

legs

Construction: Sanitary grade acrylic with solid fiberglass

reinforcement

Key Features: High quality sanitary acrylic, double wall insulated for heat retention, easy installation, reinforced for

durability

Finish: White High Gloss

Overflow: No

Waste: Standard Plug & Waste included

Capacity: 270L

Warranty: 7 Year Product Warranty

The Harper Back to Wall bath is perfectly designed to be installed flush against a wall; with no gaps, this bath is easier to clean with less exposed areas for dust to collect than a freestanding bath. A traditional look with a modern twist. Its stunning white gloss finish adds simplicity to any bathroom, the smooth lines of the Harper are inviting and stylish. The contemporary design will instantly freshen up your bathroom space.