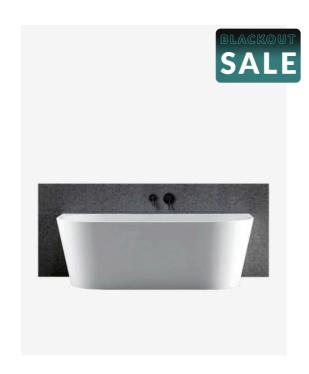

## Harper Back to Wall Bath 1700 White

SKU#: B-4027

\$839.20

¢1.049

Capacity: 270L

Warranty: 7 Year Product Warranty

The Harper Back to Wall bath is perfectly designed to be installed flush against a wall; with no gaps, this bath is easier to clean with less exposed areas for dust to collect than a freestanding bath. A traditional look with a modern twist. Its stunning white gloss finish adds simplicity to any bathroom, the smooth lines of the Harper are inviting and stylish. The contemporary design will instantly freshen up your bathroom space.