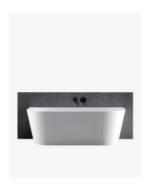

## Harper Back to Wall Bath 1700 White

SKU#: B-4027

\$839.20

¢1.049

Capacity: 270L

Warranty: 7 Year Product Warranty

The Harper Back to Wall bath is perfectly designed to be installed flush against a wall; with no gaps, this bath is easier to clean with less exposed areas for dust to collect than a freestanding bath. A traditional look with a modern twist. Its stunning white gloss finish adds simplicity to any bathroom, the smooth lines of the Harper are inviting and stylish. The contemporary design will instantly freshen up your bathroom space.