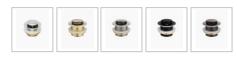

## **WASTE OPTION**

reinforcement

Key Features: High quality sanitary acrylic, double wall insulated for heat retention, easy installation, reinforced for

durability

Finish: White High Gloss

Overflow: No

Waste: Standard Plug & Waste included