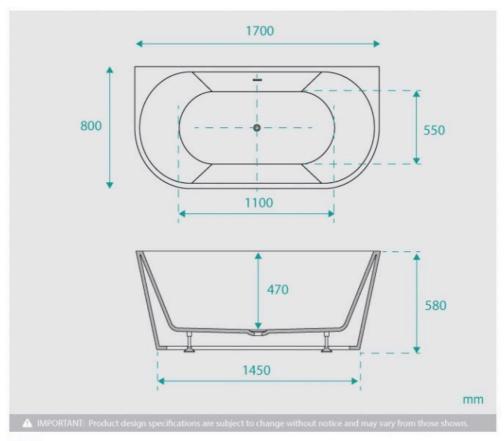

## **BATH CADDY OPTION**

Length: 1700mm Width: 800mm Height: 580mm

Installation: Back to Wall

Configuration: Self-supporting base and frame with adjustable

legs

Construction: Sanitary grade acrylic with solid fiberglass

reinforcement

Key Features: High quality sanitary acrylic, double wall insulated for heat retention, easy installation, reinforced for

durability

Finish: White High Gloss

Overflow: No

Waste: Standard Plug & Waste included

Capacity: 270L

Warranty: 7 Year Product Warranty

The Harper Back to Wall bath is perfectly designed to be installed flush against a wall; with no gaps, this bath is easier to clean with less exposed areas for dust to collect than a freestanding bath. A traditional look with a modern twist. Its stunning white gloss finish adds simplicity to any bathroom, the smooth lines of the Harper are inviting and stylish. The contemporary design will instantly freshen up your bathroom space.