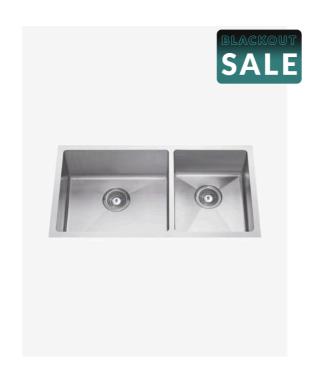

## Toronto Double Square Sink Large

SKU#: K-0208

\$271.20

¢220

## **ACCESSORIES OPTION**

Length: 810mm Width: 450mm Height: 215mm Capacity: 38L & 21L

Waste: Standard Waste Included Material: 304 Grade, Thickness 1.2mm

Configuration: 2 Sinks, Overmount or Undermount (Fittings

Included)

Features: Noise Reduction & Anti-Condensation

Warranty: 7 Year Product Warranty

The Toronto range of sinks boast superior workmanship & quality finish. The ultra modern "cube" design is an elegant alternative for your modern kitchen & laundry. The clever design allows for the sink to be installed as a "top mount" or "under mount" into the bench to give you the finish that best suits your application. Our Toronto sinks have been hand made to provide you with a quality finish, maintaining precise joinery second to none. The edging is deliberately rounded for functionality and ease of cleaning, yet maintaining its true cube style for your aesthetic pleasure.