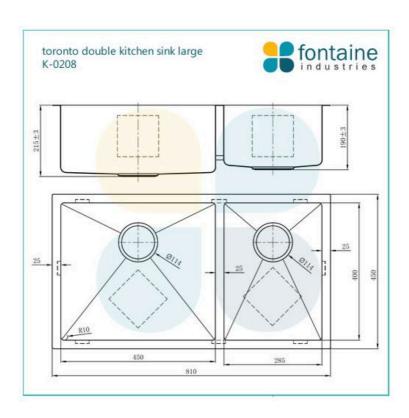

## **ACCESSORIES OPTION**

Length: 810mm Width: 450mm Height: 215mm Capacity: 38L & 21L

Waste: Standard Waste Included Material: 304 Grade, Thickness 1.2mm

Configuration: 2 Sinks, Overmount or Undermount (Fittings

Included)

Features: Noise Reduction & Anti-Condensation

Warranty: 7 Year Product Warranty

The Toronto range of sinks boast superior workmanship & quality finish. The ultra modern "cube" design is an elegant alternative for your modern kitchen & laundry. The clever design allows for the sink to be installed as a "top mount" or "under mount" into the bench to give you the finish that best suits your application. Our Toronto sinks have been hand made to provide you with a quality finish, maintaining precise joinery second to none. The edging is deliberately rounded for functionality and ease of cleaning, yet maintaining its true cube style for your aesthetic pleasure.