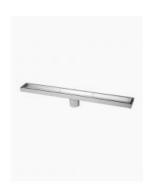

## **Shower Grate With Tile Insert** 900

SKU#: G-0002

\$95.20

¢110

Installed Size: 900x70x75mm

Waste: 50mm outlet with removable drain hair catcher Construction: Premium Stainless Steel 316 (marine grade) Configuration: Centre drain outlet & removable/reversible tile

insert

Tile Insert: 13mm deep insert can accommodate up to 13mm

combined tile & adhesive

Accreditation: AU Standard & Watermark Warranty: 5 Year Product Warranty

This streamlined stainless steel shower grate is made from marine grade premium stainless steel 316. It is designed to be installed in showers with a tile base. This waste has a reversible insert, you can choose to have it as a brushed finished or as a tile insert. When using the insert, the floor tile can be laid in the top piece to create an almost invisible look. The centre drain outlet includes a catcher to prevent things being lost down the drain and to minimise drain blockages due to hair. A handy tool is included to make lifting the insert from the base easy and damage free.