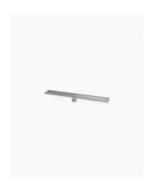

## **Shower Grate With Tile Insert** 900

SKU#: G-0002

\$95.20

¢110

Installed Size: 900x70x75mm

Waste: 50mm outlet with removable drain hair catcher Construction: Premium Stainless Steel 316 (marine grade) Configuration: Centre drain outlet & removable/reversible tile

insert

Tile Insert: 13mm deep insert can accommodate up to 13mm

combined tile & adhesive

Accreditation: AU Standard & Watermark Warranty: 5 Year Product Warranty

This streamlined stainless steel shower grate is made from marine grade premium stainless steel 316. It is designed to be installed in showers with a tile base. This waste has a reversible insert, you can choose to have it as a brushed finished or as a tile insert. When using the insert, the floor tile can be laid in the top piece to create an almost invisible look. The centre drain outlet includes a catcher to prevent things being lost down the drain and to minimise drain blockages due to hair. A handy tool is included to make lifting the insert from the base easy and damage free.