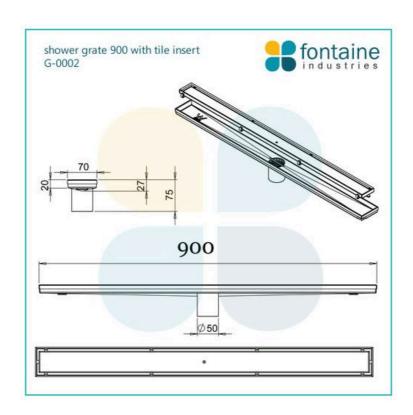

## **Shower Grate With Tile Insert** 900

SKU#: G-0002

\$95.20

¢110

Installed Size: 900x70x75mm

Waste: 50mm outlet with removable drain hair catcher Construction: Premium Stainless Steel 316 (marine grade) Configuration: Centre drain outlet & removable/reversible tile