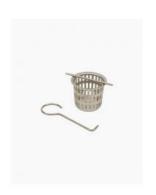

insert

Tile Insert: 13mm deep insert can accommodate up to 13mm

combined tile & adhesive

Accreditation: AU Standard & Watermark Warranty: 5 Year Product Warranty

This streamlined stainless steel shower grate is made from marine grade premium stainless steel 316. It is designed to be installed in showers with a tile base. This waste has a reversible insert, you can choose to have it as a brushed finished or as a tile insert. When using the insert, the floor tile can be laid in the top piece to create an almost invisible look. The centre drain outlet includes a catcher to prevent things being lost down the drain and to minimise drain blockages due to hair. A handy tool is included to make lifting the insert from the base easy and damage free.