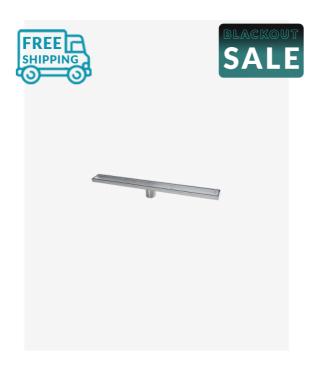

## **Shower Grate With Tile Insert** 900

SKU#: G-0002

\$95.20

¢110

Installed Size: 900x70x75mm

Waste: 50mm outlet with removable drain hair catcher Construction: Premium Stainless Steel 316 (marine grade) Configuration: Centre drain outlet & removable/reversible tile

insert

Tile Insert: 13mm deep insert can accommodate up to 13mm

combined tile & adhesive

Accreditation: AU Standard & Watermark Warranty: 5 Year Product Warranty

This streamlined stainless steel shower grate is made from marine grade premium stainless steel 316. It is designed to be installed in showers with a tile base. This waste has a reversible insert, you can choose to have it as a brushed finished or as a tile insert. When using the insert, the floor tile can be laid in the top piece to create an almost invisible look. The centre drain outlet includes a catcher to prevent things being lost down the drain and to minimise drain blockages due to hair. A handy tool is included to make lifting the insert from the base easy and damage free.