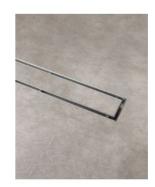

## **Shower Grate With Tile Insert** 900

SKU#: G-0002

\$95.20

¢110

Installed Size: 900x70x75mm

Waste: 50mm outlet with removable drain hair catcher Construction: Premium Stainless Steel 316 (marine grade) Configuration: Centre drain outlet & removable/reversible tile

insert

Tile Insert: 13mm deep insert can accommodate up to 13mm

combined tile & adhesive

Accreditation: AU Standard & Watermark Warranty: 5 Year Product Warranty

This streamlined stainless steel shower grate is made from marine grade premium stainless steel 316. It is designed to be installed in showers with a tile base. This waste has a reversible insert, you can choose to have it as a brushed finished or as a tile insert. When using the insert, the floor tile can be laid in the top piece to create an almost invisible look. The centre drain outlet includes a catcher to prevent things being lost down the drain and to minimise drain blockages due to hair. A handy tool is included to make lifting the insert from the base easy and damage free.