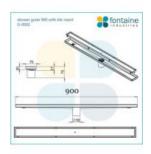

## **Shower Grate With Tile Insert** 900

SKU#: G-0002

\$95.20

¢110

Installed Size: 900x70x75mm

Waste: 50mm outlet with removable drain hair catcher Construction: Premium Stainless Steel 316 (marine grade) Configuration: Centre drain outlet & removable/reversible tile