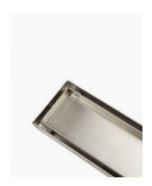

## **Shower Grate With Tile Insert** 900

SKU#: G-0002

\$95.20

¢110

Installed Size: 900x70x75mm

Waste: 50mm outlet with removable drain hair catcher Construction: Premium Stainless Steel 316 (marine grade) Configuration: Centre drain outlet & removable/reversible tile

insert

Tile Insert: 13mm deep insert can accommodate up to 13mm

combined tile & adhesive

Accreditation: AU Standard & Watermark Warranty: 5 Year Product Warranty

This streamlined stainless steel shower grate is made from marine grade premium stainless steel 316. It is designed to be installed in showers with a tile base. This waste has a reversible insert, you can choose to have it as a brushed finished or as a tile insert. When using the insert, the floor tile can be laid in the top piece to create an almost invisible look. The centre drain outlet includes a catcher to prevent things being lost down the drain and to minimise drain blockages due to hair. A handy tool is included to make lifting the insert from the base easy and damage free.