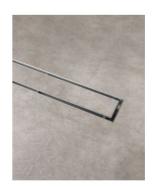

insert

Tile Insert: 13mm, can accommodate most floor tiles. This will

vary depending on individual installation Accreditation: AU Standard & Watermark Warranty: 5 Year Product Warranty

This streamlined stainless steel shower grate is made from marine grade premium stainless steel 316. It is designed to be installed in showers with a tile base. This waste has a reversible insert, you can choose to have it as a brushed finished or as a tile insert. When using the insert, the floor tile can be laid in the top piece to create an almost invisible look. The centre drain outlet includes a catcher to prevent things being lost down the drain and to minimise drain blockages due to hair. A handy tool is included to make lifting the insert from the base easy and damage free.