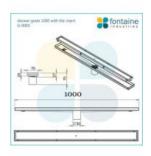

## **Shower Grate With Tile Insert** 1000

SKU#: G-0003

## \$129

Installed Size: 1000mm x 70mm x 75mm

Waste: 50mm outlet with removable drain hair catcher Construction: Premium Stainless Steel 316 (marine grade) Configuration: Centre drain outlet & removable/reversible tile