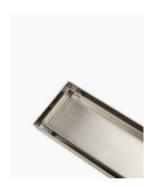

insert

Tile Insert: 13mm, can accommodate most floor tiles. This will

vary depending on individual installation Accreditation: AU Standard & Watermark Warranty: 5 Year Product Warranty

This streamlined stainless steel shower grate is made from marine grade premium stainless steel 316. It is designed to be installed in showers with a tile base. This waste has a reversible insert, you can choose to have it as a brushed finished or as a tile insert. When using the insert, the floor tile can be laid in the top piece to create an almost invisible look. The centre drain outlet includes a catcher to prevent things being lost down the drain and to minimise drain blockages due to hair. A handy tool is included to make lifting the insert from the base easy and damage free.