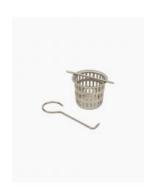

insert

Tile Insert: 13mm, can accommodate most floor tiles. This will

vary depending on individual installation Accreditation: AU Standard & Watermark Warranty: 5 Year Product Warranty

This streamlined stainless steel shower grate is made from marine grade premium stainless steel 316. It is designed to be installed in showers with a tile base. This waste has a reversible insert, you can choose to have it as a brushed finished or as a tile insert. When using the insert, the floor tile can be laid in the top piece to create an almost invisible look. The centre drain outlet includes a catcher to prevent things being lost down the drain and to minimise drain blockages due to hair. A handy tool is included to make lifting the insert from the base easy and damage free.