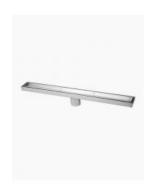

## **Shower Grate With Tile Insert** 1000

SKU#: G-0003

## \$129

Installed Size: 1000mm x 70mm x 75mm

Waste: 50mm outlet with removable drain hair catcher Construction: Premium Stainless Steel 316 (marine grade) Configuration: Centre drain outlet & removable/reversible tile

insert

Tile Insert: 13mm, can accommodate most floor tiles. This will

vary depending on individual installation Accreditation: AU Standard & Watermark Warranty: 5 Year Product Warranty

This streamlined stainless steel shower grate is made from marine grade premium stainless steel 316. It is designed to be installed in showers with a tile base. This waste has a reversible insert, you can choose to have it as a brushed finished or as a tile insert. When using the insert, the floor tile can be laid in the top piece to create an almost invisible look. The centre drain outlet includes a catcher to prevent things being lost down the drain and to minimise drain blockages due to hair. A handy tool is included to make lifting the insert from the base easy and damage free.