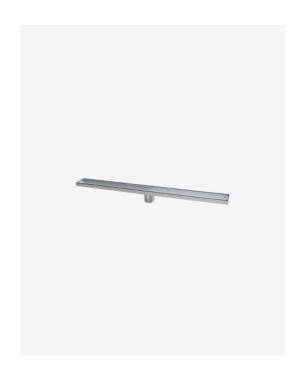

## **Shower Grate With Tile Insert** 1000

SKU#: G-0003

## \$129

Installed Size: 1000mm x 70mm x 75mm

Waste: 50mm outlet with removable drain hair catcher Construction: Premium Stainless Steel 316 (marine grade) Configuration: Centre drain outlet & removable/reversible tile

insert

Tile Insert: 13mm, can accommodate most floor tiles. This will

vary depending on individual installation Accreditation: AU Standard & Watermark Warranty: 5 Year Product Warranty

This streamlined stainless steel shower grate is made from marine grade premium stainless steel 316. It is designed to be installed in showers with a tile base. This waste has a reversible insert, you can choose to have it as a brushed finished or as a tile insert. When using the insert, the floor tile can be laid in the top piece to create an almost invisible look. The centre drain outlet includes a catcher to prevent things being lost down the drain and to minimise drain blockages due to hair. A handy tool is included to make lifting the insert from the base easy and damage free.