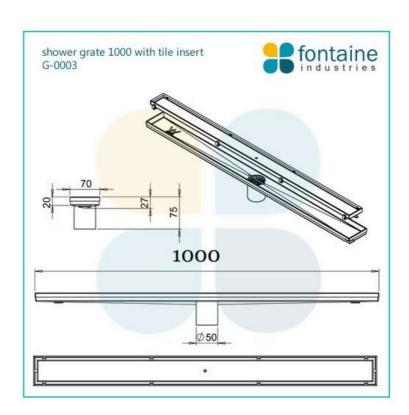

## **Shower Grate With Tile Insert** 1000

SKU#: G-0003

## \$129

Installed Size: 1000mm x 70mm x 75mm

Waste: 50mm outlet with removable drain hair catcher Construction: Premium Stainless Steel 316 (marine grade) Configuration: Centre drain outlet & removable/reversible tile

insert

Tile Insert: 13mm, can accommodate most floor tiles. This will

vary depending on individual installation Accreditation: AU Standard & Watermark Warranty: 5 Year Product Warranty

This streamlined stainless steel shower grate is made from marine grade premium stainless steel 316. It is designed to be installed in showers with a tile base. This waste has a reversible insert, you can choose to have it as a brushed finished or as a tile insert. When using the insert, the floor tile can be laid in the top piece to create an almost invisible look. The centre drain outlet includes a catcher to prevent things being lost down the drain and to minimise drain blockages due to hair. A handy tool is included to make lifting the insert from the base easy and damage free.