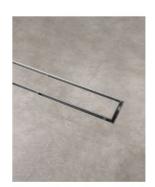

insert

Accreditation: AU Standard & Watermark Warranty: 5 Year Product Warranty

This streamlined stainless steel shower grate is made from marine grade premium stainless steel 316. It is designed to be installed in showers with a tile base. This waste has a reversible insert, you can choose to have it as a brushed finished or as a tile insert. When using the insert, the floor tile can be laid in the top piece to create an almost invisible look. The centre drain outlet includes a catcher to prevent things being lost down the drain and to minimise drain blockages due to hair. A handy tool is included to make lifting the insert from the base easy and damage free.

Our shower grate is not just for showers, but can be utilised in any indoor or outdoor wet area such as laundries, pools or feature areas to provide drainage for overflow water. Installed with the correct fall, this can make wet areas around your home safer and easier to maintain. The compact 1200mm length makes this shower grate ideal for smaller areas, or when you want the grate to be discreet.