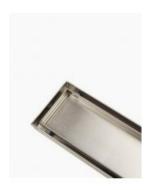

## **Shower Grate With Tile Insert** 1200

SKU#: G-0004

## \$159

Installed Size: 1200x70x75mm

Waste: 50mm outlet with removable drain hair catcher Construction: Premium Stainless Steel 316 (marine grade) Configuration: Centre drain outlet & removable/reversible tile

insert

Accreditation: AU Standard & Watermark Warranty: 5 Year Product Warranty

This streamlined stainless steel shower grate is made from marine grade premium stainless steel 316. It is designed to be installed in showers with a tile base. This waste has a reversible insert, you can choose to have it as a brushed finished or as a tile insert. When using the insert, the floor tile can be laid in the top piece to create an almost invisible look. The centre drain outlet includes a catcher to prevent things being lost down the drain and to minimise drain blockages due to hair. A handy tool is included to make lifting the insert from the base easy and damage free.