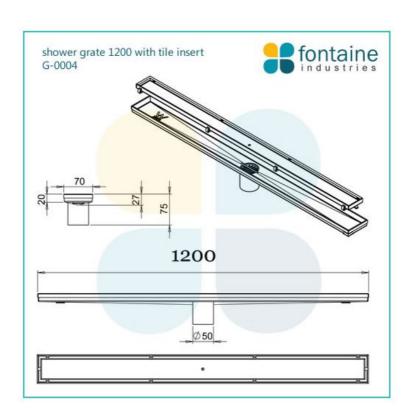

## **Shower Grate With Tile Insert** 1200

SKU#: G-0004

## \$159

Installed Size: 1200x70x75mm

Waste: 50mm outlet with removable drain hair catcher Construction: Premium Stainless Steel 316 (marine grade) Configuration: Centre drain outlet & removable/reversible tile

Our shower grate is not just for showers, but can be utilised in any indoor or outdoor wet area such as laundries, pools or feature areas to provide drainage for overflow water. Installed with the correct fall, this can make wet areas around your home safer and easier to maintain. The compact 1200mm length makes this shower grate ideal for smaller areas, or when you want the grate to be discreet.