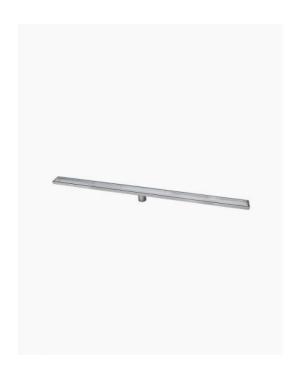

## **Shower Grate With Tile Insert** 1200

SKU#: G-0004

## \$159

Installed Size: 1200x70x75mm

Waste: 50mm outlet with removable drain hair catcher Construction: Premium Stainless Steel 316 (marine grade) Configuration: Centre drain outlet & removable/reversible tile

insert

Accreditation: AU Standard & Watermark Warranty: 5 Year Product Warranty

This streamlined stainless steel shower grate is made from marine grade premium stainless steel 316. It is designed to be installed in showers with a tile base. This waste has a reversible insert, you can choose to have it as a brushed finished or as a tile insert. When using the insert, the floor tile can be laid in the top piece to create an almost invisible look. The centre drain outlet includes a catcher to prevent things being lost down the drain and to minimise drain blockages due to hair. A handy tool is included to make lifting the insert from the base easy and damage free.