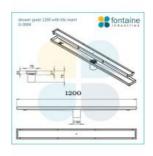

## **Shower Grate With Tile Insert** 1200

SKU#: G-0004

## \$159

Installed Size: 1200x70x75mm

Waste: 50mm outlet with removable drain hair catcher Construction: Premium Stainless Steel 316 (marine grade) Configuration: Centre drain outlet & removable/reversible tile

Our shower grate is not just for showers, but can be utilised in any indoor or outdoor wet area such as laundries, pools or feature areas to provide drainage for overflow water. Installed with the correct fall, this can make wet areas around your home safer and easier to maintain. The compact 1200mm length makes this shower grate ideal for smaller areas, or when you want the grate to be discreet.