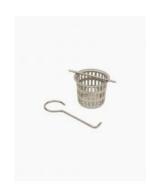

## \$159

Installed Size: 1200x70x75mm

Waste: 50mm outlet with removable drain hair catcher Construction: Premium Stainless Steel 316 (marine grade) Configuration: Centre drain outlet & removable/reversible tile

insert

Accreditation: AU Standard & Watermark Warranty: 5 Year Product Warranty

This streamlined stainless steel shower grate is made from marine grade premium stainless steel 316. It is designed to be installed in showers with a tile base. This waste has a reversible insert, you can choose to have it as a brushed finished or as a tile insert. When using the insert, the floor tile can be laid in the top piece to create an almost invisible look. The centre drain outlet includes a catcher to prevent things being lost down the drain and to minimise drain blockages due to hair. A handy tool is included to make lifting the insert from the base easy and damage free.