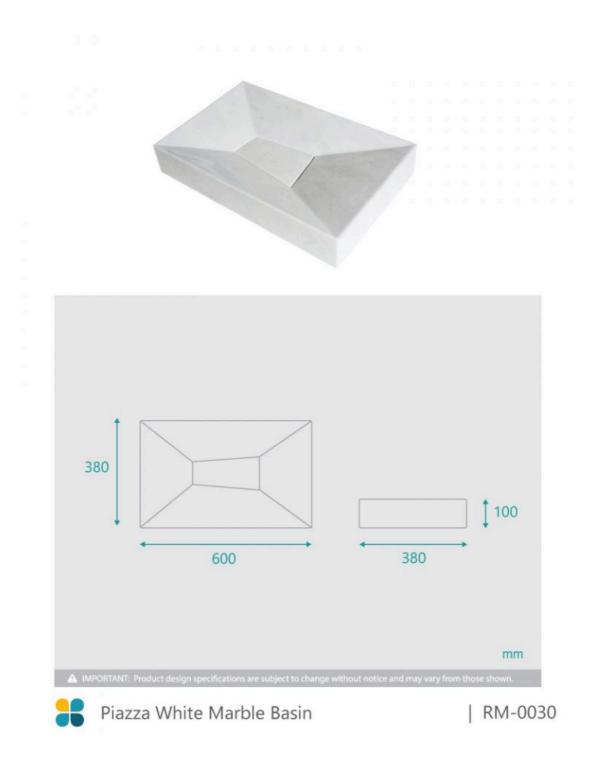

## Piazza White Marble Basin

SKU#: RM-0030

\$463.20

<del>\$579</del>

Basin Size: 600mm x 380mm x 100mm Basin Type: Above Counter Basin Construction: Solid Natural White Marble Finish: Hand Polished Marble Overflow Outlet: No Waste Size: 32mm Weight: 50kgs Water Capacity: 5.9L Warranty: 2 Year Product Warranty

The Piazza is a beautifully hand carved above counter basin, constructed from natural white marble and polished to a high sheen. Within the base of the Piazza is a marble panel to hide the waste, which due to its stylish design still allows the water to elegantly drain. The drain cover can be easily removed for cleaning. The waste is centred within the basin, and the drain cover is set off centre. This basin is the ultimate in luxury and style, sure to make an impression with its unique design and stunning polished marble finish.