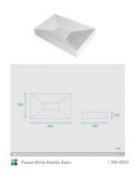

## Piazza White Marble Basin

SKU#: RM-0030

\$463.20

<del>\$579</del>

Basin Size: 600mm x 380mm x 100mm Basin Type: Above Counter Basin Construction: Solid Natural White Marble Finish: Hand Polished Marble Overflow Outlet: No Waste Size: 32mm Weight: 50kgs Water Capacity: 5.9L Warranty: 2 Year Product Warranty

\*For installation using pop up waste plug, un screw waste cap under marble cover. Pop up function can't be used with drain cover.

IMPORTANT: Detail shown are as listed on the date of print & may change without notice. Detail may contain technical inaccuracies or typographical error