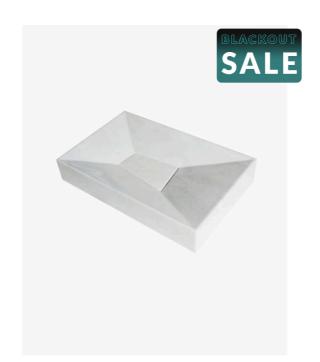

## Piazza White Marble Basin

SKU#: RM-0030

\$463.20

<del>\$579</del>

Basin Size: 600mm x 380mm x 100mm Basin Type: Above Counter Basin Construction: Solid Natural White Marble Finish: Hand Polished Marble Overflow Outlet: No Waste Size: 32mm Weight: 50kgs Water Capacity: 5.9L Warranty: 2 Year Product Warranty

The Piazza is a beautifully hand carved above counter basin, constructed from natural white marble and polished to a high sheen. Within the base of the Piazza is a marble panel to hide the waste, which due to its stylish design still allows the water to elegantly drain. The drain cover can be easily removed for cleaning. The waste is centred within the basin, and the drain cover is set off centre. This basin is the ultimate in luxury and style, sure to make an impression with its unique design and stunning polished marble finish.