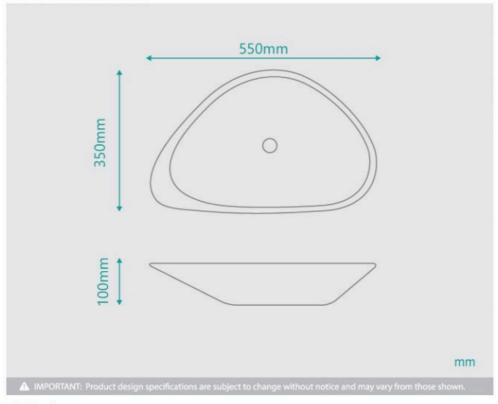

## **Grazia White Marble Basin**

SKU#: RM-0032

\$367.20

\$459

**WASTE OPTION** 

Basin Size: 550mm x 350mm x 100mm Basin Type: Above Counter Basin Construction: Solid Natural Marble Finish: Hand Polished Marble