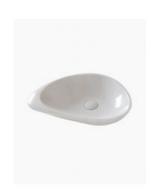

## **Grazia White Marble Basin**

SKU#: RM-0032

\$367.20

\$459

**WASTE OPTION** 

Basin Size: 550mm x 350mm x 100mm Basin Type: Above Counter Basin Construction: Solid Natural Marble Finish: Hand Polished Marble

Overflow Outlet: No Waste Size: 32mm Weight: 20kgs Water Capacity: 5.3L

Warranty: 2 Year Product Warranty

The Grazia is a beautiful and delicately designed basin, hand carved from natural white marble. The gentle curves of the Grazia are complemented by the natural characteristics of the marble, combined they make a truly exquisite centrepiece for your bathroom. Polished to a high sheen, the Grazia is not only beautiful to look at, but lovely to touch.