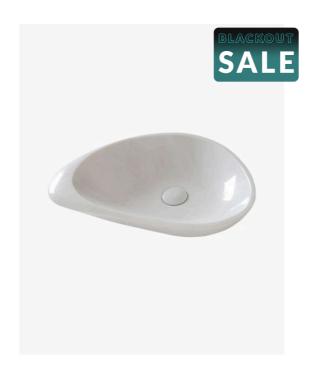

## **Grazia White Marble Basin**

SKU#: RM-0032

\$367.20

\$459

**WASTE OPTION** 

Basin Size: 550mm x 350mm x 100mm Basin Type: Above Counter Basin Construction: Solid Natural Marble Finish: Hand Polished Marble

Overflow Outlet: No Waste Size: 32mm Weight: 20kgs Water Capacity: 5.3L

Warranty: 2 Year Product Warranty

The Grazia is a beautiful and delicately designed basin, hand carved from natural white marble. The gentle curves of the Grazia are complemented by the natural characteristics of the marble, combined they make a truly exquisite centrepiece for your bathroom. Polished to a high sheen, the Grazia is not only beautiful to look at, but lovely to touch.