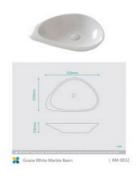

## **Grazia White Marble Basin**

SKU#: RM-0032

\$367.20

\$459

**WASTE OPTION** 

Basin Size: 550mm x 350mm x 100mm Basin Type: Above Counter Basin Construction: Solid Natural Marble Finish: Hand Polished Marble

Overflow Outlet: No Waste Size: 32mm Weight: 20kgs Water Capacity: 5.3L

Warranty: 2 Year Product Warranty

The Grazia is a beautiful and delicately designed basin, hand carved from natural white marble. The gentle curves of the Grazia are complemented by the natural characteristics of the marble, combined they make a truly exquisite centrepiece for your bathroom. Polished to a high sheen, the Grazia is not only beautiful to look at, but lovely to touch.