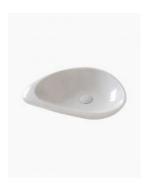

## **Grazia White Marble Basin**

SKU#: RM-0032

\$367.20

\$459

**WASTE OPTION** 

Basin Size: 550mm x 350mm x 100mm Basin Type: Above Counter Basin Construction: Solid Natural Marble Finish: Hand Polished Marble

Overflow Outlet: No Waste Size: 32mm Weight: 20kgs Water Capacity: 5.3L

Warranty: 2 Year Product Warranty

The Grazia is a beautiful and delicately designed basin, hand carved from natural white marble. The gentle curves of the Grazia are complemented by the natural characteristics of the marble, combined they make a truly exquisite centrepiece for your bathroom. Polished to a high sheen, the Grazia is not only beautiful to look at, but lovely to touch.