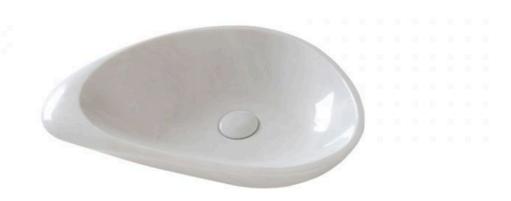

## **Grazia White Marble Basin**

SKU#: RM-0032

\$367.20

\$459

**WASTE OPTION** 

Basin Size: 550mm x 350mm x 100mm Basin Type: Above Counter Basin Construction: Solid Natural Marble Finish: Hand Polished Marble

Overflow Outlet: No Waste Size: 32mm Weight: 20kgs Water Capacity: 5.3L

Warranty: 2 Year Product Warranty

The Grazia is a beautiful and delicately designed basin, hand carved from natural white marble. The gentle curves of the Grazia are complemented by the natural characteristics of the marble, combined they make a truly exquisite centrepiece for your bathroom. Polished to a high sheen, the Grazia is not only beautiful to look at, but lovely to touch.